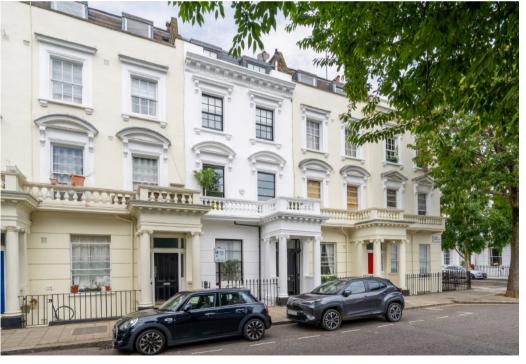

## SUSSEX STREET PIMLICO, SW1V

**ASKING PRICE: £1,950,000** 

A beautiful four bedroom triplex apartment in the heart of the Pimlico grid, SW1 is presented to the market.

The property has been completely refurbished and redesigned by the current owners, including the addition of a brand new mansard extension. This would suit all those looking for a family home, substantial pied-a-terre or long term buy-to-let investment with a possible view towards future use. There is also the possibility to create a further fifth bedroom subject to planning and all necessary consents.

There is an abundance of natural light throughout given the unique position of the property on Sussex Street and its open vista to the front and rear.

Sussex Street is centrally located within the Pimlico grid. For your convenience, Victoria mainline station with Underground and Gatwick Express services is only c. 0.4 miles away. Sloane Square and the fashionable shops of the King's Road are also within easy reach at c. 0.7 miles away, and Battersea Park, with its extensive open spaces and sports facilities, is just c.0.6 miles away.