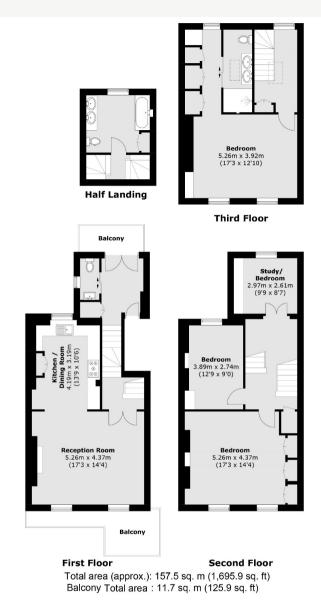

## SUSSEX STREET PIMLICO, SW1V

**ASKING PRICE: £1,950,000** 

A beautiful four bedroom triplex apartment in the heart of the Pimlico grid, SW1 is presented to the market.

The property has been completely refurbished and redesigned by the current owners, including the addition of a brand new mansard extension. This would suit all those looking for a family home, substantial pied-a-terre or long term buy-to-let investment with a possible view towards future use. There is also the possibility to create a further fifth bedroom subject to planning and all necessary consents.

## **KEY FEATURES**

· Leasehold: 102 Years Left

• Four Bedrooms

· Recently Refurbished

Balconies

• Ground Rent: £10 pa

• C. 1700 Sqft

Energy Rating: TBC. We aim to make our particulars both accurate and reliable. However they are not guaranteed; nor do they form part of an offer or contract. If you require clarification on any points then please contact us, especially if you are travelling some distance to view. Please note that appliances and heating systems have not been tested and therefore no warranties can be given as to their good working order.