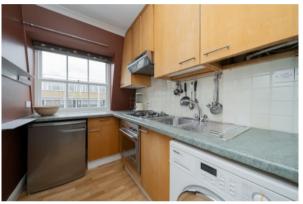

## LUPUS STREET, PIMLICO, SW1V

ASKING PRICE: £450,000

A well presented top floor, one bedroom apartment is presented to the market in Pimlico SW1.

Offered with no onward chain and plenty of natural light throughout, this well proportioned property would make an excellent first time buy, pied-a-terre or rental investment.

## **KEY FEATURES**

Leasehold: 91 Yrs LeftGround Rent: £125 pa

• Service Charge: £3200 pa

• Top Floor

• One Bedroom

Pimlico

Fourth Floor

Total area (approx.): 45.0 sq. m (484.3 sq. ft)