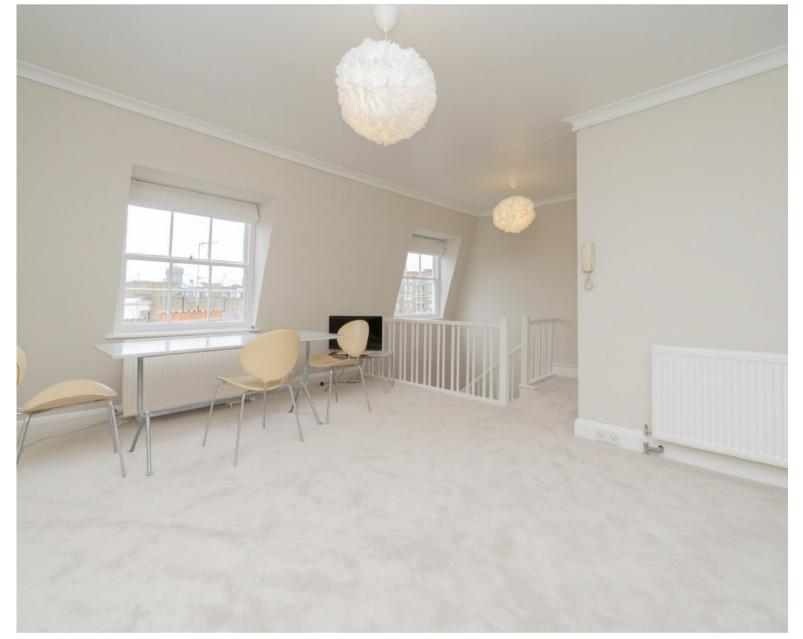

## LUPUS STREET, PIMLICO, SW1V

ASKING PRICE: £450,000

A well presented top floor, one bedroom apartment is presented to the market in Pimlico SW1.

Offered with no onward chain and plenty of natural light throughout, this well proportioned property would make an excellent first time buy, pied-a-terre or rental investment.

## **KEY FEATURES**

Leasehold: 91 Yrs LeftGround Rent: £125 pa

• Service Charge: £3200 pa

• Top Floor

• One Bedroom

Pimlico

Fourth Floor

Total area (approx.): 45.0 sq. m (484.3 sq. ft)