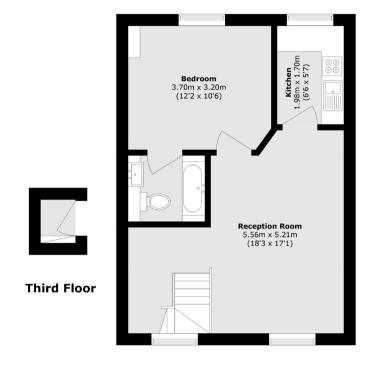

## **KEY FEATURES**

Leasehold: 91 Yrs LeftGround Rent: £125 pa

• Service Charge: £3200 pa

• Top Floor

• One Bedroom

Pimlico

Fourth Floor

Total area (approx.): 45.0 sq. m (484.3 sq. ft)