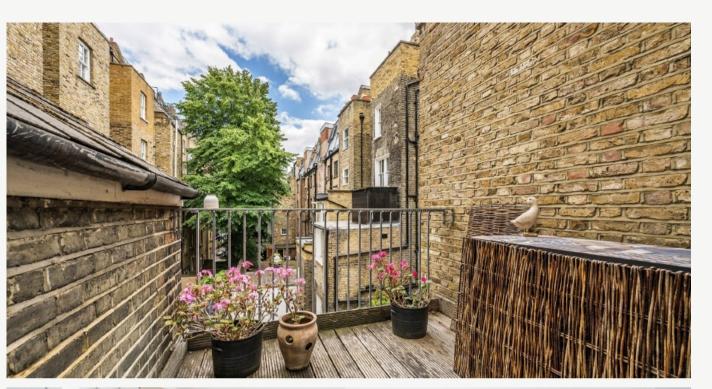

## CHARLWOOD STREET PIMLICO, SW1V

ASKING PRICE: £750,000

A lovely two double bedroom, first floor property is presented to the market in Pimlico, SW1 with no onward chain.

Benefiting from not only a portico balcony to the front but also a rear terrace and high ceilings. This would suit all those looking for a first central London home, an extremely convenient pied-a-terre or indeed a long term London investment.

## **KEY FEATURES**

- · Share of Freehold
- Two Double Bedrooms
- · No Onward Chain
- Air Source Heat Pump
- Balcony + Roof Terrace
- Sole Agent

First Floor

Total area (approx): 49.99 sq m (538 sq. ft)

Terrace total area (approx): 7.13 sq m (76 sq. ft)
Balcony total area (approx): 2.41 sq m (26 sq. ft)