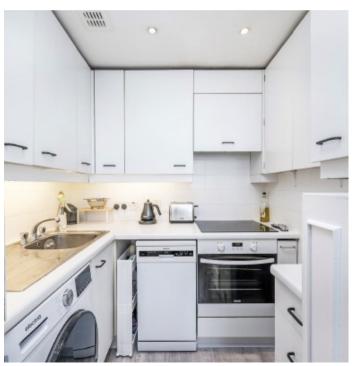

## CHARLWOOD STREET PIMLICO, SW1V

ASKING PRICE: £750,000

A lovely two double bedroom, first floor property is presented to the market in Pimlico, SW1 with no onward chain.

Benefiting from not only a portico balcony to the front but also a rear terrace and high ceilings. This would suit all those looking for a first central London home, an extremely convenient pied-a-terre or indeed a long term London investment.

## **KEY FEATURES**

- · Share of Freehold
- Two Double Bedrooms
- · No Onward Chain
- Air Source Heat Pump
- Balcony + Roof Terrace
- Sole Agent

First Floor

Total area (approx): 49.99 sq m (538 sq. ft)

Terrace total area (approx): 7.13 sq m (76 sq. ft)
Balcony total area (approx): 2.41 sq m (26 sq. ft)