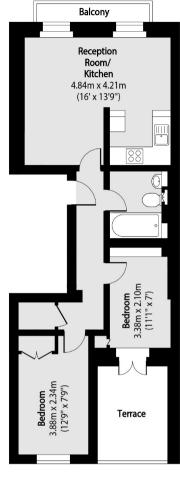

## **KEY FEATURES**

- · Share of Freehold
- Two Double Bedrooms
- · No Onward Chain
- Air Source Heat Pump
- Balcony + Roof Terrace
- Sole Agent

First Floor

Total area (approx): 49.99 sq m (538 sq. ft)

Terrace total area (approx): 7.13 sq m (76 sq. ft)
Balcony total area (approx): 2.41 sq m (26 sq. ft)