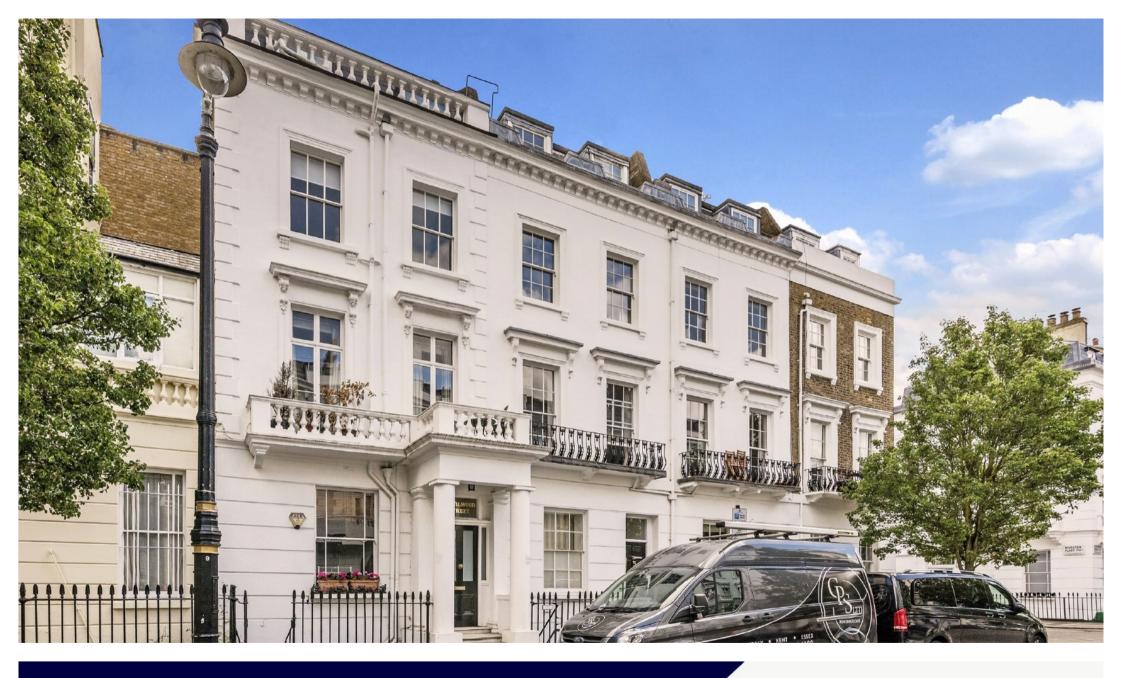

## CHARLWOOD STREET PIMLICO, SW1V

ASKING PRICE: £750,000

A lovely two double bedroom, first floor property is presented to the market in Pimlico, SW1 with no onward chain.

Benefiting from not only a portico balcony to the front but also a rear terrace and high ceilings. This would suit all those looking for a first central London home, an extremely convenient pied-a-terre or indeed a long term London investment.

As well as the obvious amenities listed above, the property also benefits from a share in the freehold company, along with a wellrun management company and has recently been upgraded to run on an air source heat pump.

Charlwood street is well located only 0.4 miles from Victoria mainline station making Local, National and International travel equally convenient.