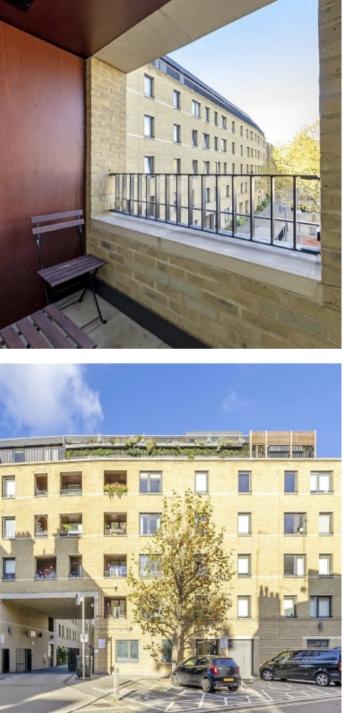

## PEABODY AVENUE PIMLICO, SW1V

ASKING PRICE: £475,000

The apartment has plenty of natural light and benefits from a recessed balcony, as well as a lift.

There is a well-proportioned double bedroom with built in storage and a well-designed open plan living room and kitchen.

The apartment is well located being only 0.6 miles from both Pimlico Underground and Victoria mainline station. Victoria mainline includes Underground, Overground and the Gatwick Express, making local, national and international travel extremely convenient. It is also worth noting that Sloane Square station leading to the King's Road SW3 is also only 0.8 miles away and the 200 acres of Battersea Park 0.4 miles away. This property would make a superb first time buy, buy to let or central London pied-a-terre.