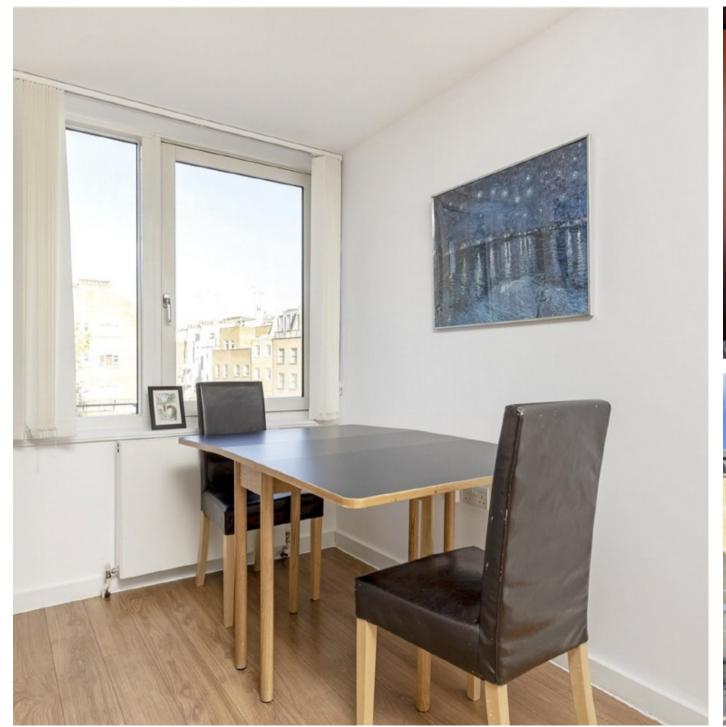

## PEABODY AVENUE PIMLICO, SW1V

ASKING PRICE: £475,000

The apartment has plenty of natural light and benefits from a recessed balcony, as well as a lift.

There is a well-proportioned double bedroom with built in storage and a well-designed open plan living room and kitchen.