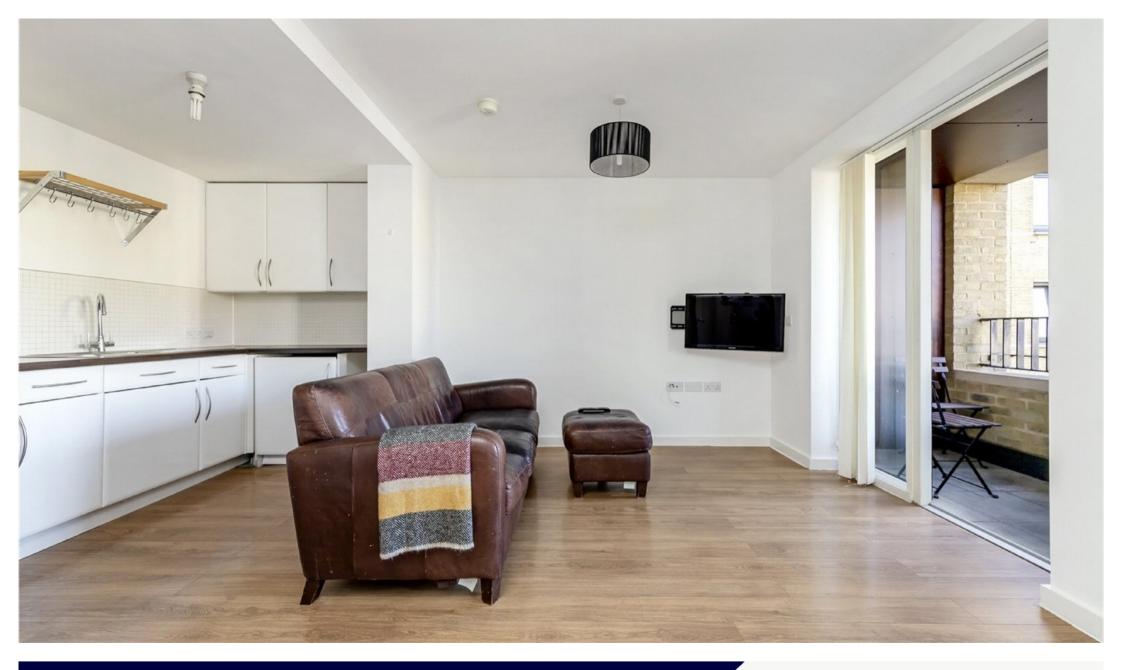

## PEABODY AVENUE PIMLICO, SW1V

ASKING PRICE: £475,000

The apartment has plenty of natural light and benefits from a recessed balcony, as well as a lift.

There is a well-proportioned double bedroom with built in storage and a well-designed open plan living room and kitchen.

## **KEY FEATURES**

- Leasehold: 111 Years Left
- Service Charge: £1900 pa
- Balcony
- Lift
- One Bedroom
- Sole Agent

Total area (approx.): 47.5 sq. m (511.2 sq. ft) Terrace area: 2.5 sq. m (26.9 sq. ft)