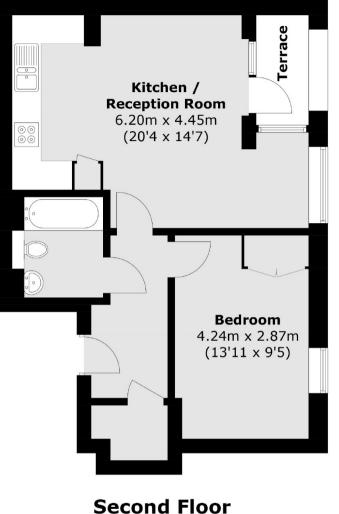

## PEABODY AVENUE PIMLICO, SW1V

ASKING PRICE: £475,000

The apartment has plenty of natural light and benefits from a recessed balcony, as well as a lift.

There is a well-proportioned double bedroom with built in storage and a well-designed open plan living room and kitchen.

## **KEY FEATURES**

- Leasehold: 111 Years Left
- Service Charge: £1900 pa
- Balcony
- Lift
- One Bedroom
- Sole Agent

Total area (approx.): 47.5 sq. m (511.2 sq. ft) Terrace area: 2.5 sq. m (26.9 sq. ft)