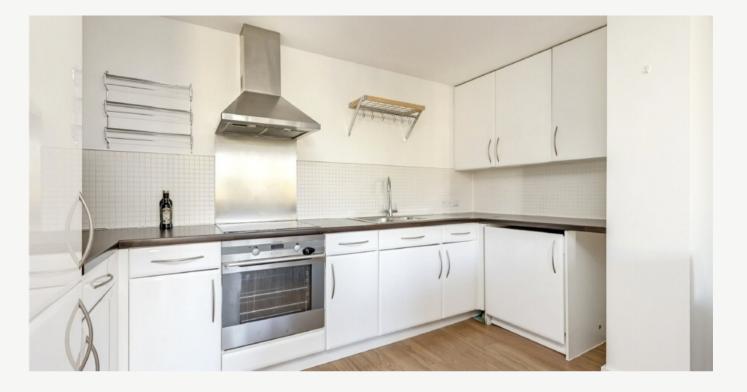

## PEABODY AVENUE PIMLICO, SW1V

ASKING PRICE: £475,000

The apartment has plenty of natural light and benefits from a recessed balcony, as well as a lift.

There is a well-proportioned double bedroom with built in storage and a well-designed open plan living room and kitchen.