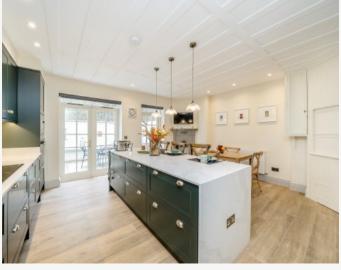

## TUFTON STREET WESTMINSTER, SW1P

ASKING PRICE: £3,692 PER WEEK

This beautiful five-bedroom house offers spacious interiors and private outdoor space in a prime Westminster location. Featuring a modern kitchen, generous living areas, and well-sized bedrooms.

## **KEY FEATURES**

- Two Reception Rooms
- Eat In Kitchen
- Three Bedrooms
- Roof Terrace
- Garden
- Furnished

Total area (approx.): 263.1 sq. m (2,832 sq. ft) Store: 3.5 sq. m (37.7 sq. ft) Roof Terrace: 30.3 sq. m (326.1 sq. ft)