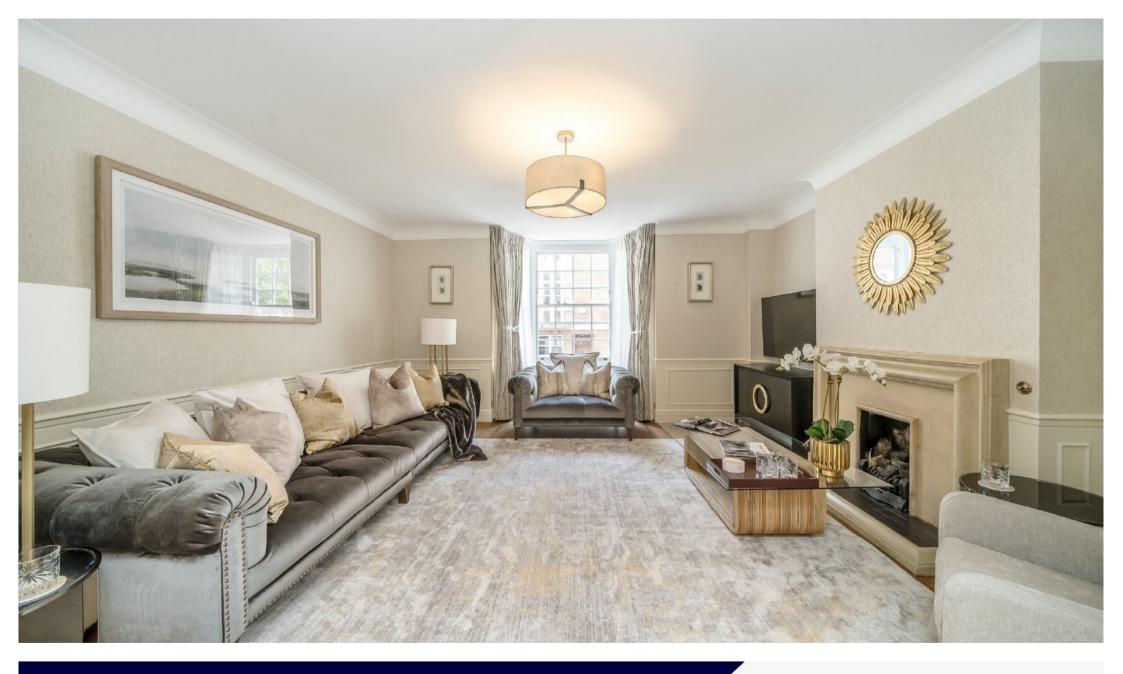

## TUFTON STREET WESTMINSTER, SW1P

ASKING PRICE: £3,692 PER WEEK

This beautiful five-bedroom house offers spacious interiors and private outdoor space in a prime Westminster location. Featuring a modern kitchen, generous living areas, and well-sized bedrooms.

## **KEY FEATURES**

- Two Reception Rooms
- Eat In Kitchen
- Three Bedrooms
- Roof Terrace
- Garden
- Furnished

Total area (approx.): 263.1 sq. m (2,832 sq. ft) Store: 3.5 sq. m (37.7 sq. ft) Roof Terrace: 30.3 sq. m (326.1 sq. ft)