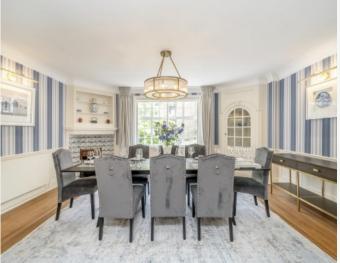

## TUFTON STREET WESTMINSTER, SW1P

ASKING PRICE: £3,692 PER WEEK

This beautiful five-bedroom house offers spacious interiors and private outdoor space in a prime Westminster location. Featuring a modern kitchen, generous living areas, and well-sized bedrooms.

## **KEY FEATURES**

- Two Reception Rooms
- Eat In Kitchen
- Three Bedrooms
- Roof Terrace
- Garden
- Furnished

Total area (approx.): 263.1 sq. m (2,832 sq. ft) Store: 3.5 sq. m (37.7 sq. ft) Roof Terrace: 30.3 sq. m (326.1 sq. ft)