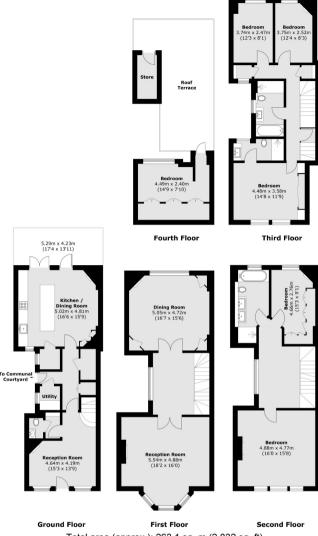

## **KEY FEATURES**

- Two Reception Rooms
- Eat In Kitchen
- Three Bedrooms
- Roof Terrace
- Garden
- Furnished

Total area (approx.): 263.1 sq. m (2,832 sq. ft) Store: 3.5 sq. m (37.7 sq. ft) Roof Terrace: 30.3 sq. m (326.1 sq. ft)