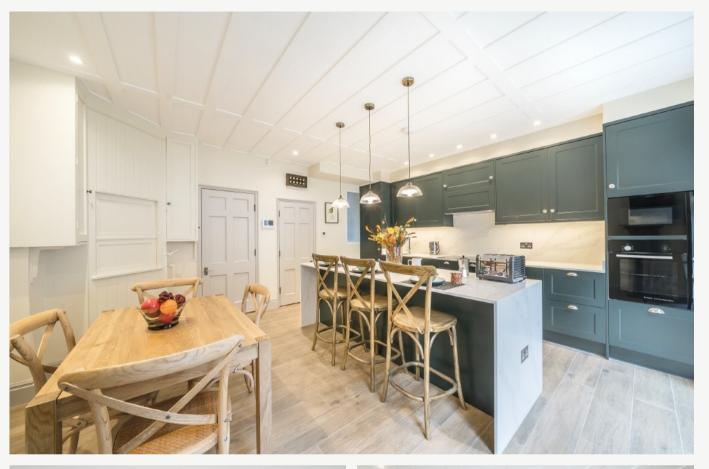

## TUFTON STREET WESTMINSTER, SW1P

ASKING PRICE: £3,692 PER WEEK

This beautiful five-bedroom house offers spacious interiors and private outdoor space in a prime Westminster location. Featuring a modern kitchen, generous living areas, and well-sized bedrooms.

## **KEY FEATURES**

- Two Reception Rooms
- Eat In Kitchen
- Three Bedrooms
- Roof Terrace
- Garden
- Furnished

Total area (approx.): 263.1 sq. m (2,832 sq. ft) Store: 3.5 sq. m (37.7 sq. ft) Roof Terrace: 30.3 sq. m (326.1 sq. ft)