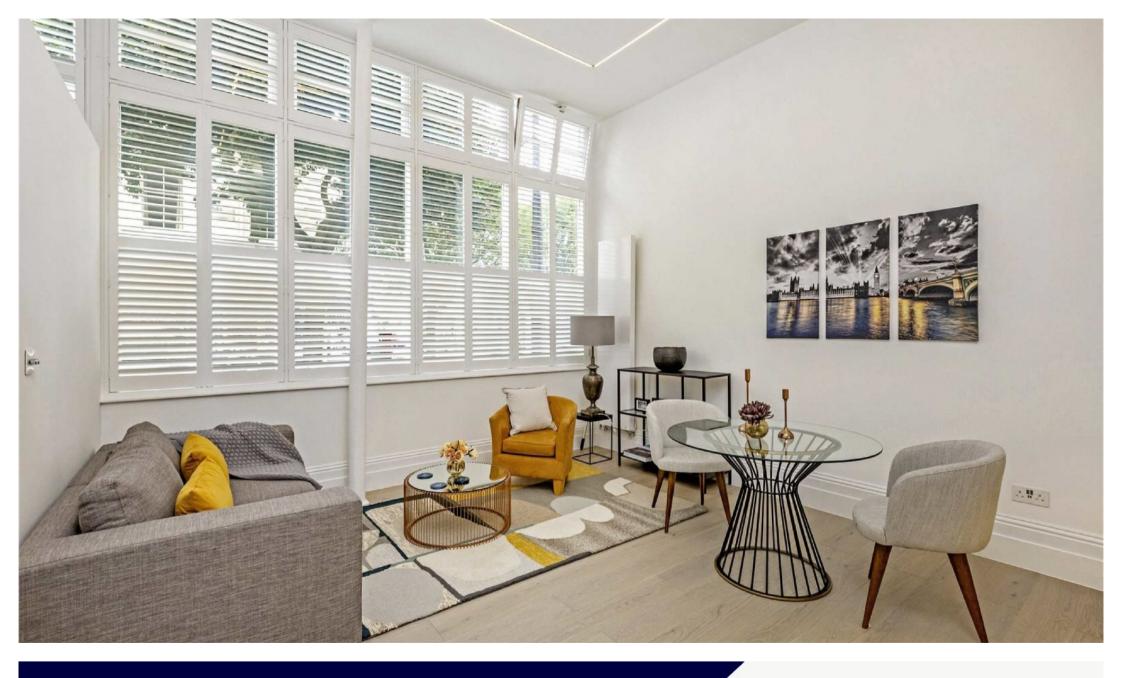

## SUSSEX STREET PIMLICO, SW1V

ASKING PRICE: £807 PER WEEK

A beautifully designed and recently refurbished two double bedroom two bathroom duplex apartment with its own private front door.

Sussex Street is located in the ever popular Pimlico grid. Just 0.5 miles from Victoria Station / Gatwick Express, 0.8 miles from Sloane Square and 0.5 miles from Pimlico Underground.

## **KEY FEATURES**

- Two Bedrooms
- Two Bathrooms
- Kitchen
- Reception
- Furnished
- Tax Band: F

Sussex Street

Approximate Gross Internal Area = 763 sq ft / 71 sq m (Excluding Reduced Headroom) Reduced Headroom = 10 sq ft / 0.9 sq m Total = 773 sq ft / 71.9 sq m (Including Reduced Headroom)