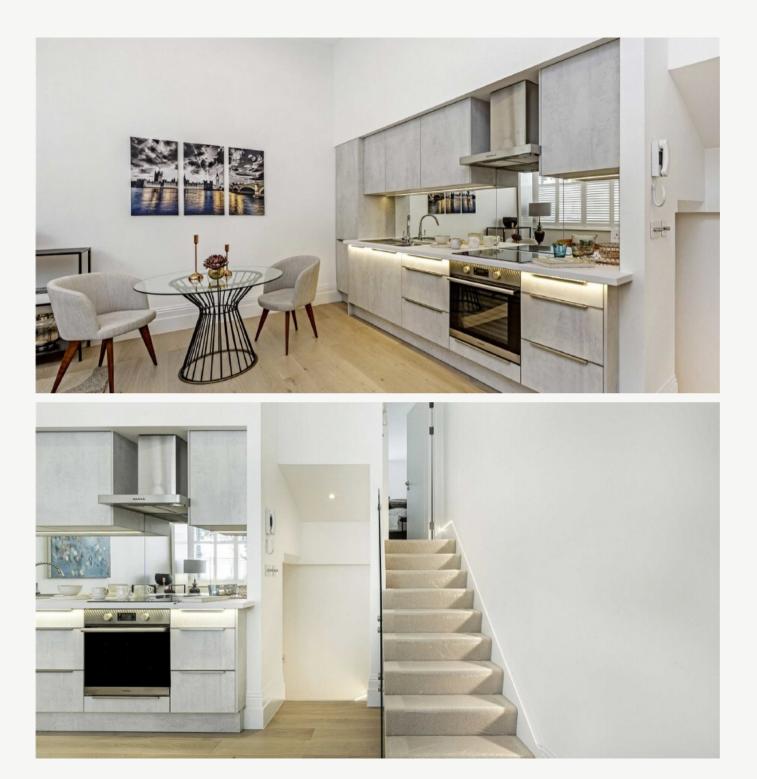

## **KEY FEATURES**

- Two Bedrooms
- Two Bathrooms
- Kitchen
- Reception
- Furnished
- Tax Band: F

Sussex Street

Approximate Gross Internal Area = 763 sq ft / 71 sq m (Excluding Reduced Headroom) Reduced Headroom = 10 sq ft / 0.9 sq m Total = 773 sq ft / 71.9 sq m (Including Reduced Headroom)