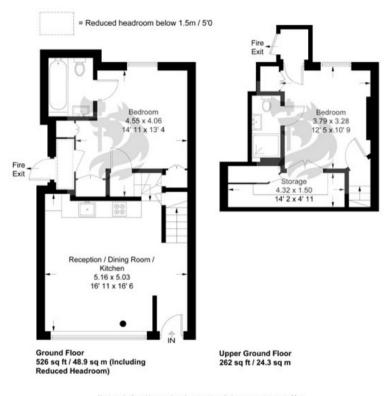

## **KEY FEATURES**

- Two Bedrooms
- Two Bathrooms
- Kitchen
- Reception
- Furnished
- Tax Band: F

Sussex Street

Approximate Gross Internal Area = 763 sq ft / 71 sq m (Excluding Reduced Headroom) Reduced Headroom = 10 sq ft / 0.9 sq m Total = 773 sq ft / 71.9 sq m (Including Reduced Headroom)

Not to scale, for guidance only and must not be relied upon as a statement of fact All measurements and areas are approximate only and have been prepared in accordance with the current edition of the RICS Code of Measuring Practice