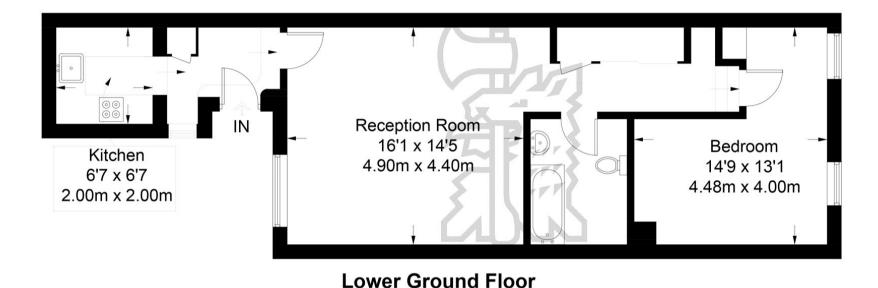

## **Westmoreland Terrace**

Approximate Gross Internal Area = 635 sq ft / 59 sq m

Not to scale, for guidance only and must not be relied upon as a statement of fact.

All measurements and areas are approximate only and have been prepared in accordance with the current edition of the RICS Code of Measuring Practice.