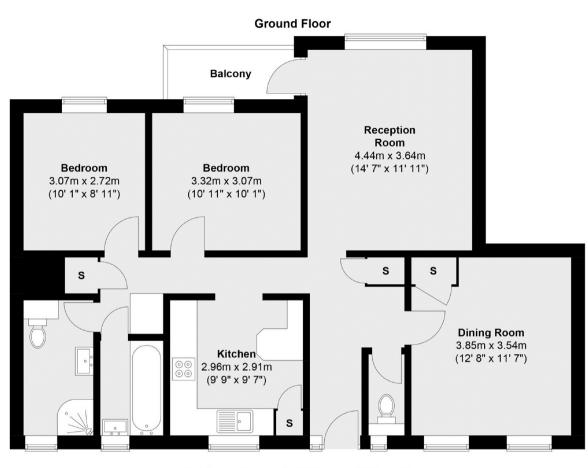

## CAMBRIDGE STREET PIMLICO, SW1V

ASKING PRICE: £807 PER WEEK

A three bedroom flat in the heart of the Pimlico Grid. Offering three double bedrooms, reception, kitchen, shower room, bathroom and balcony.

## **KEY FEATURES**

- Three Bedrooms
- Two Bathrooms
- Kitchen
- Reception
- Balcony
- Tax Band: D

Total area (approx.) : 87.9 sq. m (946 sq. ft) Total balcony area (approx.) : 2.6 sq. m (28 sq. ft)

Energy Rating: D. We aim to make our particulars both accurate and reliable. However they are not guaranteed; nor do they form part of an offer or contract. If you require clarification on any points then please contact us, especially if you are travelling some distance to view. Please note that appliances and heating systems have not been tested and therefore no warranties can be given as to their good working order.