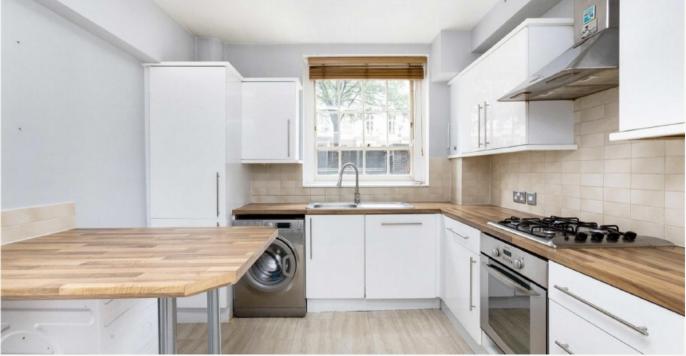

## CAMBRIDGE STREET PIMLICO, SW1V

ASKING PRICE: £807 PER WEEK

A three bedroom flat in the heart of the Pimlico Grid. Offering three double bedrooms, reception, kitchen, shower room, bathroom and balcony.

## **KEY FEATURES**

- Three Bedrooms
- Two Bathrooms
- Kitchen
- Reception
- Balcony
- Tax Band: D

Total area (approx.) : 87.9 sq. m (946 sq. ft) Total balcony area (approx.) : 2.6 sq. m (28 sq. ft)

Energy Rating: D. We aim to make our particulars both accurate and reliable. However they are not guaranteed; nor do they form part of an offer or contract. If you require clarification on any points then please contact us, especially if you are travelling some distance to view. Please note that appliances and heating systems have not been tested and therefore no warranties can be given as to their good working order.