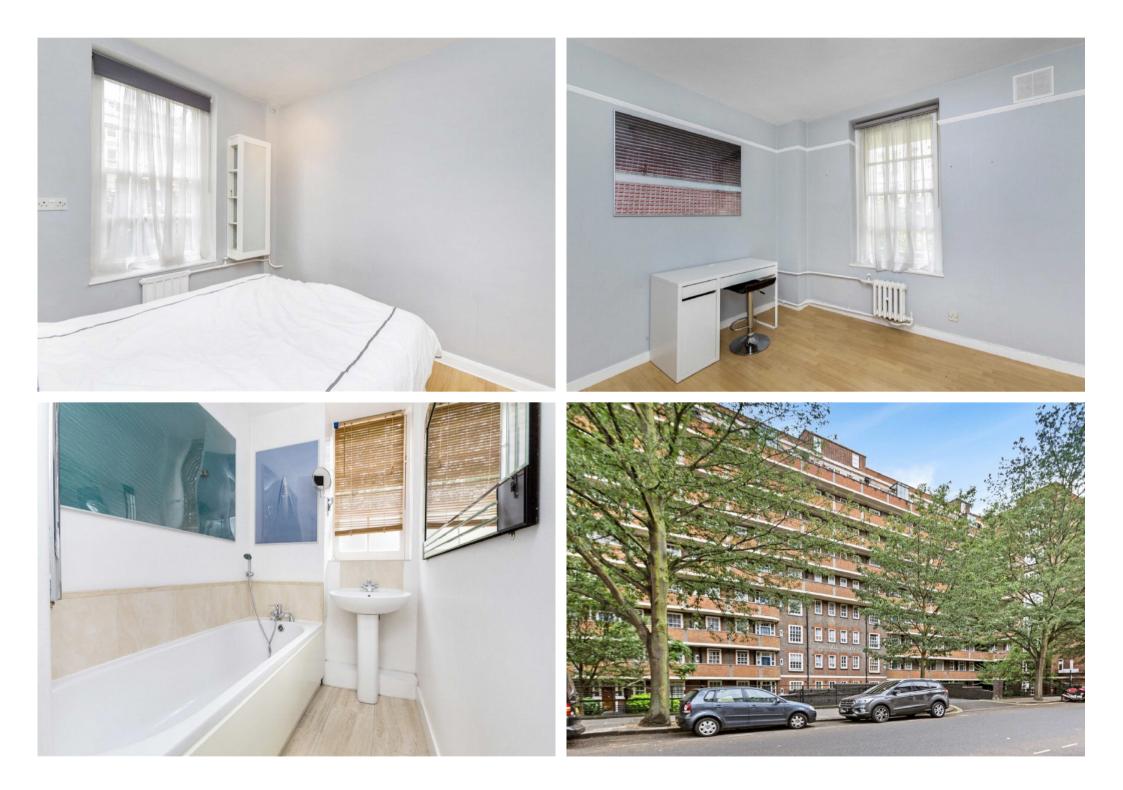

## CAMBRIDGE STREET PIMLICO, SW1V

ASKING PRICE: £807 PER WEEK

A three bedroom flat in the heart of the Pimlico Grid. Offering three double bedrooms, reception, kitchen, shower room, bathroom and balcony.

## **KEY FEATURES**

- Three Bedrooms
- Two Bathrooms
- Kitchen
- Reception
- Balcony
- Tax Band: D

Total area (approx.) : 87.9 sq. m (946 sq. ft) Total balcony area (approx.) : 2.6 sq. m (28 sq. ft)

Energy Rating: D. We aim to make our particulars both accurate and reliable. However they are not guaranteed; nor do they form part of an offer or contract. If you require clarification on any points then please contact us, especially if you are travelling some distance to view. Please note that appliances and heating systems have not been tested and therefore no warranties can be given as to their good working order.