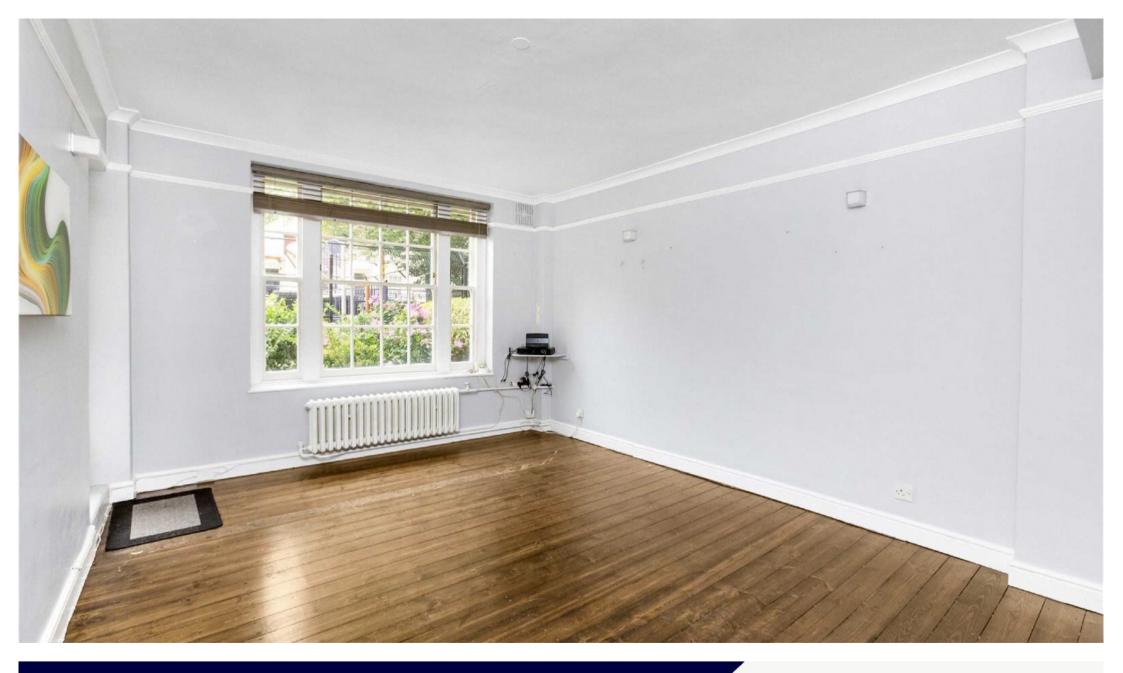

## CAMBRIDGE STREET PIMLICO, SW1V

ASKING PRICE: £807 PER WEEK

A three bedroom flat in the heart of the Pimlico Grid. Offering three double bedrooms, reception, kitchen, shower room, bathroom and balcony.

## **KEY FEATURES**

- Three Bedrooms
- Two Bathrooms
- Kitchen
- Reception
- Balcony
- Tax Band: D

Total area (approx.) : 87.9 sq. m (946 sq. ft) Total balcony area (approx.) : 2.6 sq. m (28 sq. ft)

Energy Rating: D. We aim to make our particulars both accurate and reliable. However they are not guaranteed; nor do they form part of an offer or contract. If you require clarification on any points then please contact us, especially if you are travelling some distance to view. Please note that appliances and heating systems have not been tested and therefore no warranties can be given as to their good working order.