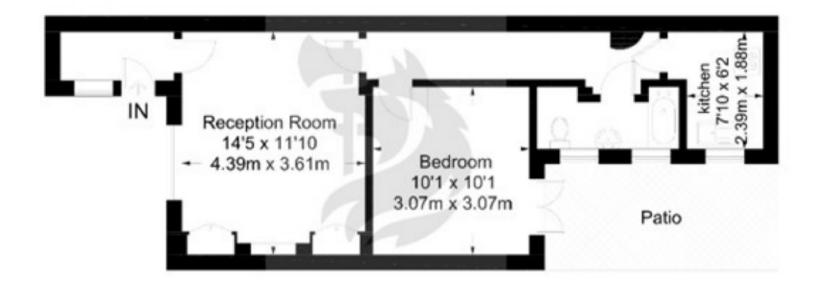

# Westmoreland Terrace

Approximate Gross Internal Area = 465 sq ft / 43.2 sq m

## Lower Ground Floor

Not to scale, for guidance only and must not be relied upon as a statement of fact. All measurements and areas are approximate only and have been prepared in accordance with the current edition of the RICS Code of Measuring Practice.