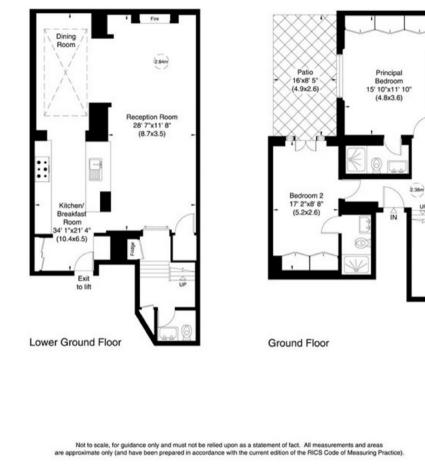

## **KEY FEATURES**

- Two Bedrooms
- Two Bathrooms
- Reception
- Kitchen
- Terrace
- Tax Band: H

Gross internal area (approx.) 121 Sq m (1304 Sq ft) For identification only, Not to Scale

Floor Plan by capital group 020 8671 7722