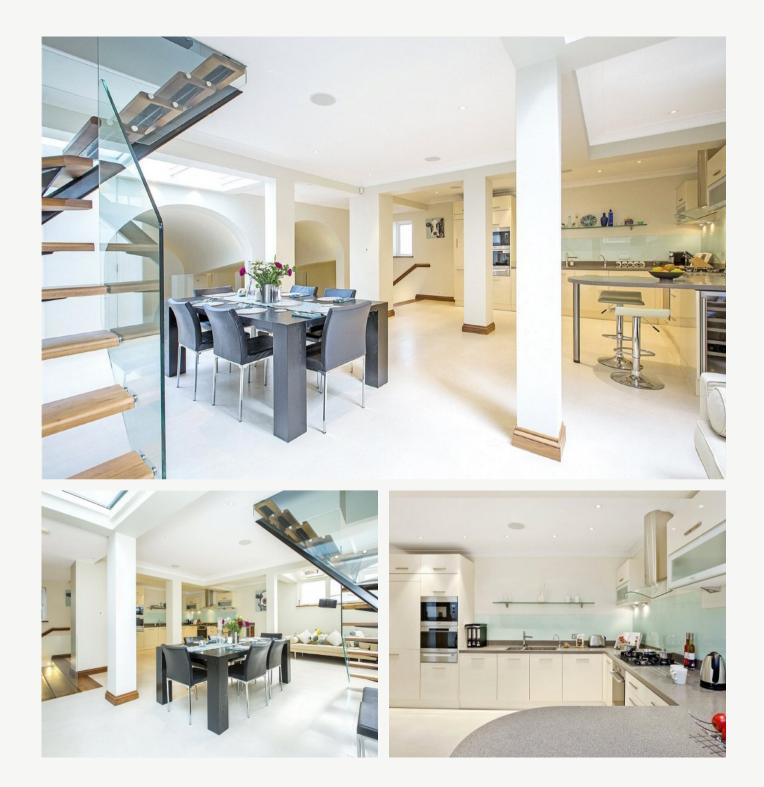

## WINCHESTER STREET PIMLICO, SW1V

ASKING PRICE: £1,212 PER WEEK

A truly unique property located in the Pimlico 'Grid'.

The maisonette is laid over three floors and boasts an exceptional open-plan reception space ideal for family and entertaining and a loft-style master bedroom.

## **KEY FEATURES**

- Three Bedrooms
- Three Bathrooms
- Kitchen
- Dining area
- Reception
- Tax Band: H

Energy Rating: E. We aim to make our particulars both accurate and reliable. However they are not guaranteed; nor do they form part of an offer or contract. If you require clarification on any points then please contact us, especially if you are travelling some distance to view. Please note that appliances and heating systems have not been tested and therefore no warranties can be given as to their good working order.