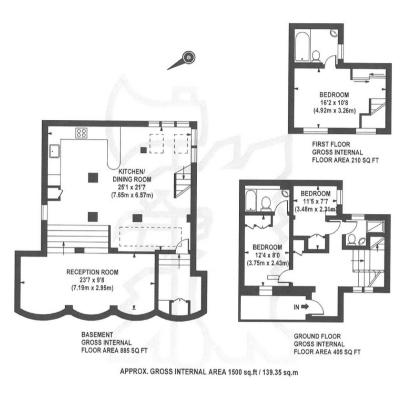

## **KEY FEATURES**

- Three Bedrooms
- Three Bathrooms
- Kitchen
- Dining area
- Reception
- Tax Band: H

Energy Rating: E. We aim to make our particulars both accurate and reliable. However they are not guaranteed; nor do they form part of an offer or contract. If you require clarification on any points then please contact us, especially if you are travelling some distance to view. Please note that appliances and heating systems have not been tested and therefore no warranties can be given as to their good working order.