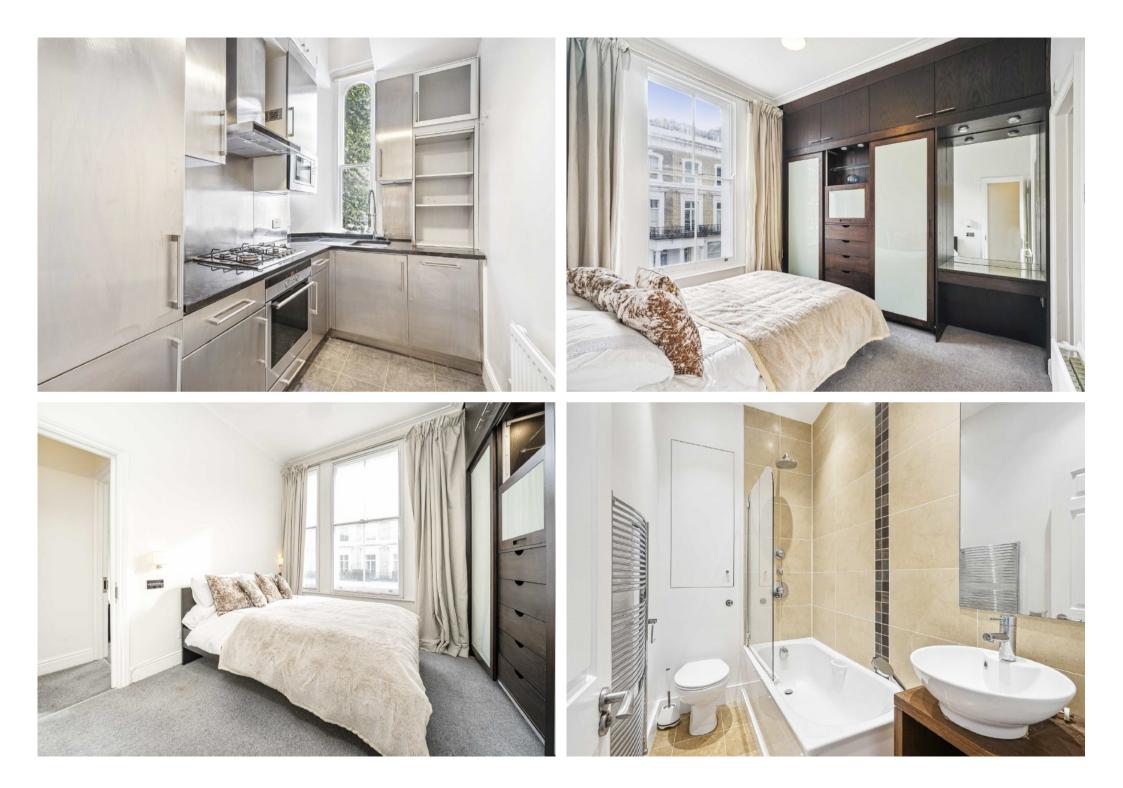

## **KEY FEATURES**

- Two Bedrooms
- Two Bathrooms
- Kitchen
- Reception
- Private Patio

Total area (approx.): 77.7 sq. m (836.3 sq. ft) Terrace Area : 10.2 sq. m (109.7 sq. m)

Energy Rating: D. We aim to make our particulars both accurate and reliable. However they are not guaranteed; nor do they form part of an offer or contract. If you require clarification on any points then please contact us, especially if you are travelling some distance to view. Please note that appliances and heating systems have not been tested and therefore no warranties can be given as to their good working order.