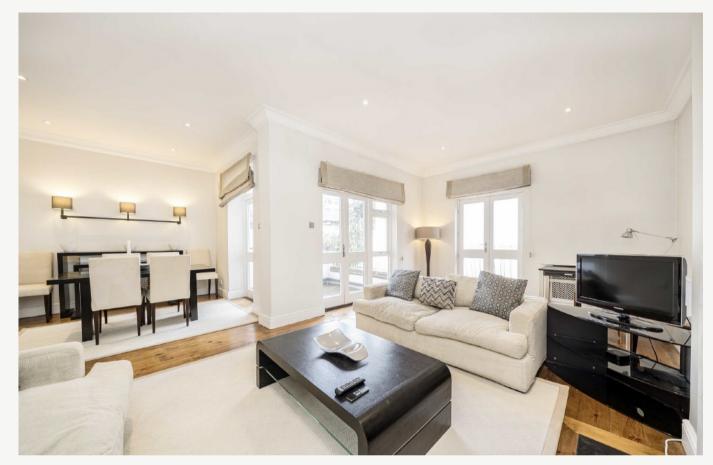

## FAWCETT STREET CHELSEA, SW10

ASKING PRICE: £885 PER WEEK

A charming two bedroom flat with a private roof terrace. The property had been recently redecorated and offers plenty of living and entertaining space.

## **KEY FEATURES**

- Two Bedrooms
- Two Bathrooms
- Kitchen
- Reception
- Private Patio

Total area (approx.): 77.7 sq. m (836.3 sq. ft) Terrace Area : 10.2 sq. m (109.7 sq. m)

Energy Rating: D. We aim to make our particulars both accurate and reliable. However they are not guaranteed; nor do they form part of an offer or contract. If you require clarification on any points then please contact us, especially if you are travelling some distance to view. Please note that appliances and heating systems have not been tested and therefore no warranties can be given as to their good working order.