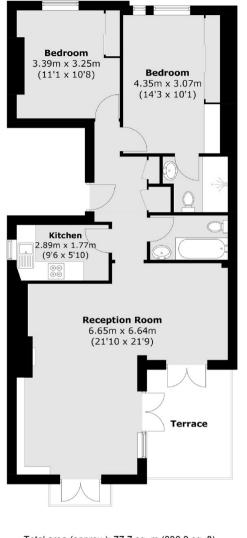

## **KEY FEATURES**

- Two Bedrooms
- Two Bathrooms
- Kitchen
- Reception
- Private Patio

Total area (approx.): 77.7 sq. m (836.3 sq. ft) Terrace Area : 10.2 sq. m (109.7 sq. m)

Energy Rating: D. We aim to make our particulars both accurate and reliable. However they are not guaranteed; nor do they form part of an offer or contract. If you require clarification on any points then please contact us, especially if you are travelling some distance to view. Please note that appliances and heating systems have not been tested and therefore no warranties can be given as to their good working order.