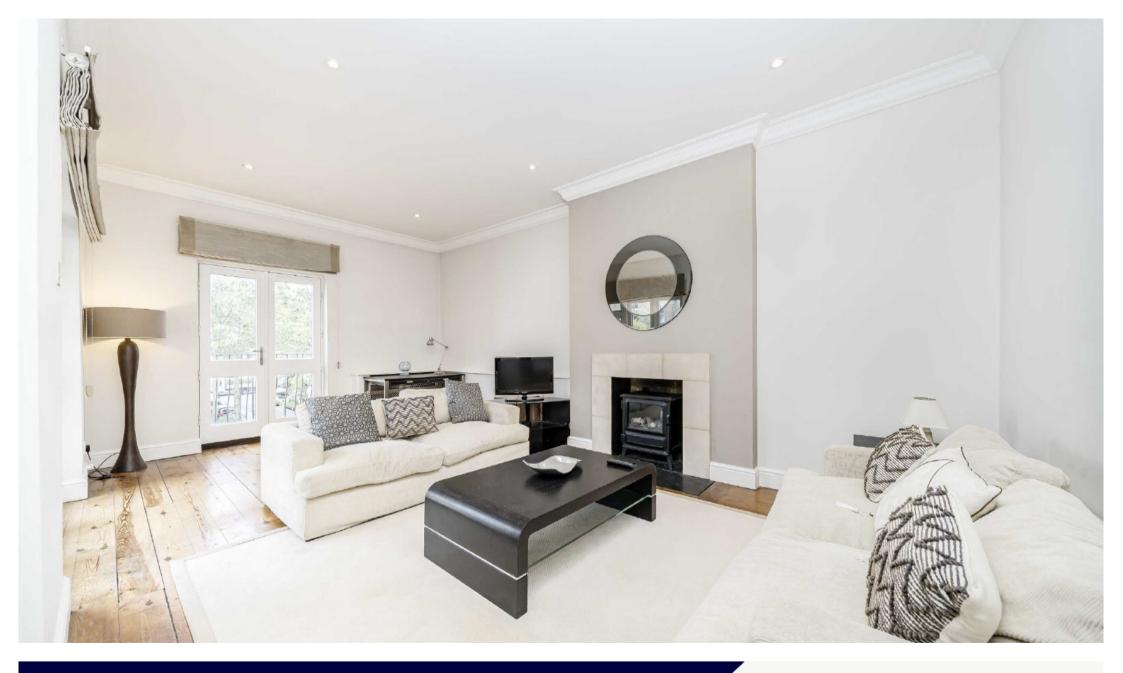

## FAWCETT STREET CHELSEA, SW10

ASKING PRICE: £885 PER WEEK

A charming two bedroom flat with a private roof terrace. The property had been recently redecorated and offers plenty of living and entertaining space.

## **KEY FEATURES**

- Two Bedrooms
- Two Bathrooms
- Kitchen
- Reception
- Private Patio

Total area (approx.): 77.7 sq. m (836.3 sq. ft) Terrace Area : 10.2 sq. m (109.7 sq. m)

Energy Rating: D. We aim to make our particulars both accurate and reliable. However they are not guaranteed; nor do they form part of an offer or contract. If you require clarification on any points then please contact us, especially if you are travelling some distance to view. Please note that appliances and heating systems have not been tested and therefore no warranties can be given as to their good working order.