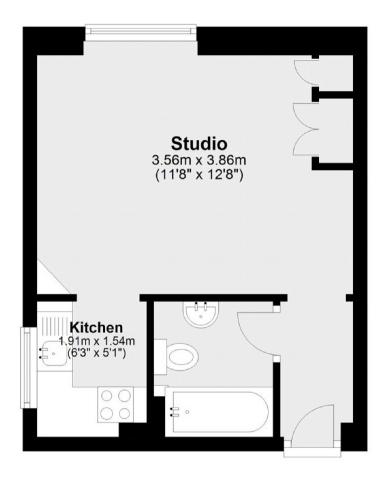

## **KEY FEATURES**

- Studio
- Kitchen
- Bathroom
- Furnished
- Second Floor
- Tax Band: D

## Total area: approx. 24.8 sq. metres (266.8 sq. feet)

Energy Rating: C. We aim to make our particulars both accurate and reliable. However they are not guaranteed; nor do they form part of an offer or contract. If you require clarification on any points then please contact us, especially if you are travelling some distance to view. Please note that appliances and heating systems have not been tested and therefore no warranties can be given as to their good working order.