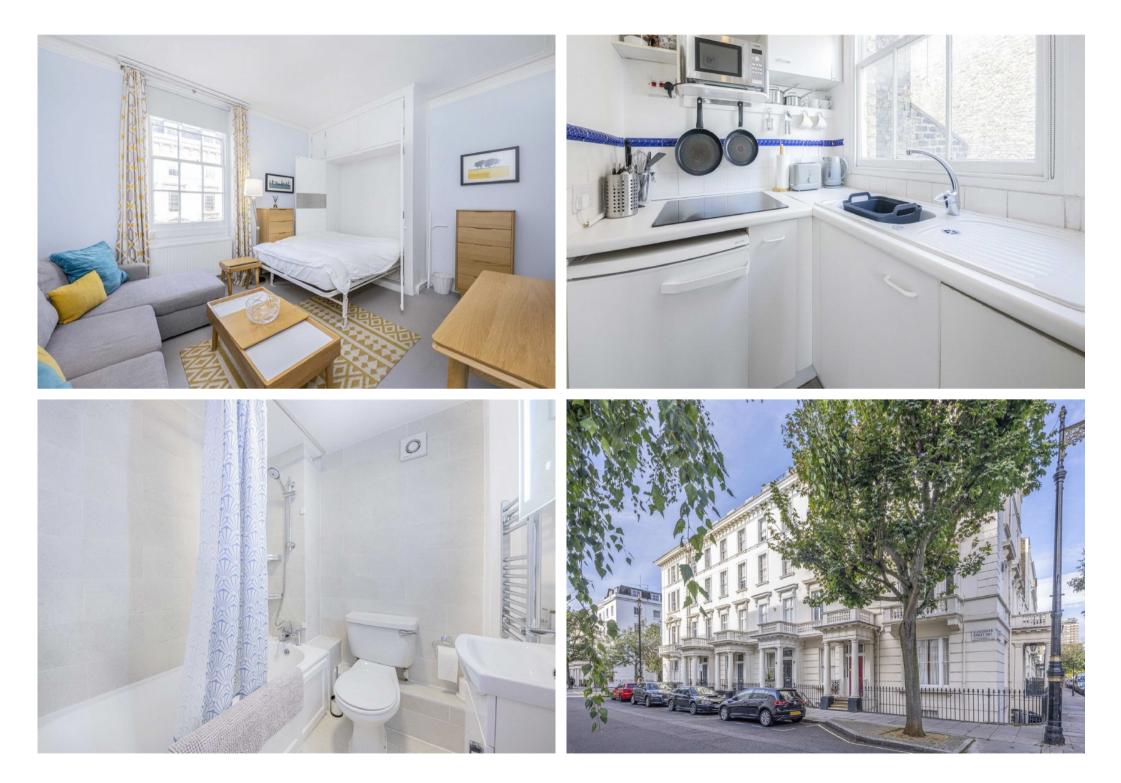

## GLOUCESTER STREET PIMLICO, SW1V

ASKING PRICE: £438 PER WEEK

A charming studio flat on the second floor of a period building in Pimlico.

The flat has been well-furnished and benefits from a drop down bed as well as an L-shaped sofa. Just 0.4 miles from Pimlico Underground Station, 0.7 miles from Victoria Station, 0.8 miles from Sloane Square Underground Station and 0.6 miles from Battersea Park.

## **KEY FEATURES**

- Studio
- Kitchen
- Bathroom
- Furnished
- Second Floor
- Tax Band: D