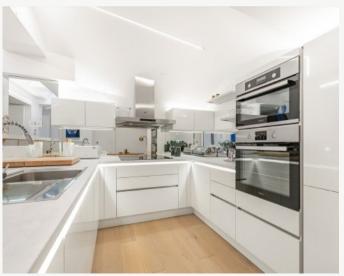

Measuring in excess of 1100 sq ft (plus separate plumbed storage vault), this three double bedroom property offers the very best balance of family life versus entertaining.

The open plan styled kitchen reception room is cleverly designed over two levels giving the feeling of separation, as well as incorporation. Extending to c. 432sqft, there is clearly plenty of room for both large parties as well as smaller intimate gatherings.