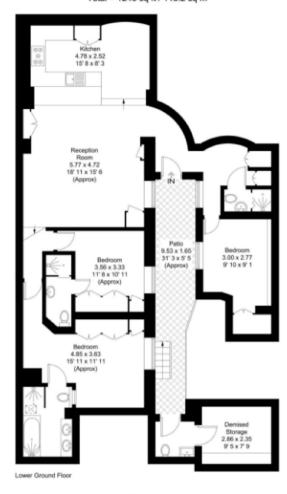

## Winchester Street

Approximate Gross Internal Area = 1137 sq ft / 105.6 sq m W.C / Demised Storage = 103 sq ft / 9.6 sq m Total = 1240 sq ft / 115.2 sq m

This plan is not to scale and must be used as layout guidance only. All measurements and areas are approximate and should not be relied upon to provide accurate information. This plan must not be reled on when making property valuations, design oconsiderations or any other such relevant decisions. We reaccept no responsibility or liability (whether in contract, tort or otherwise) in relation to any loss whatsoever arising from or in connection with any use of this plan or the adequacy, accuracy or completeness of it or any information within it.