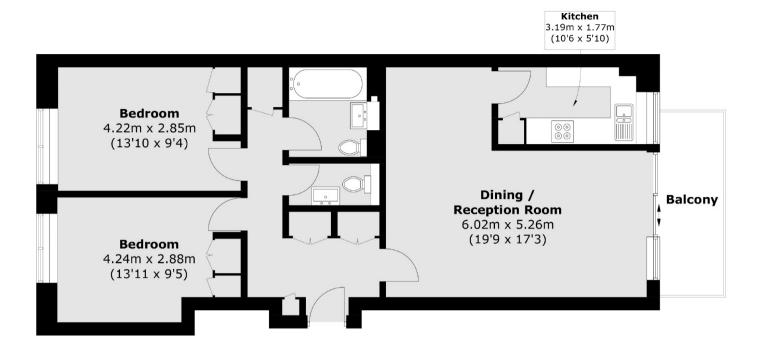

## Sixth Floor

Total area (approx.): 75.9 sq. m ( 816.9 sq. ft) Balcony :6.2 sq. m ( 66.7 sq. ft)

Energy Rating: E. We aim to make our particulars both accurate and reliable. However they are not guaranteed; nor do they form part of an offer or contract. If you require clarification on any points then please contact us, especially if you are travelling some distance to view. Please note that appliances and heating systems have not been tested and therefore no warranties can be given as to their good working order.