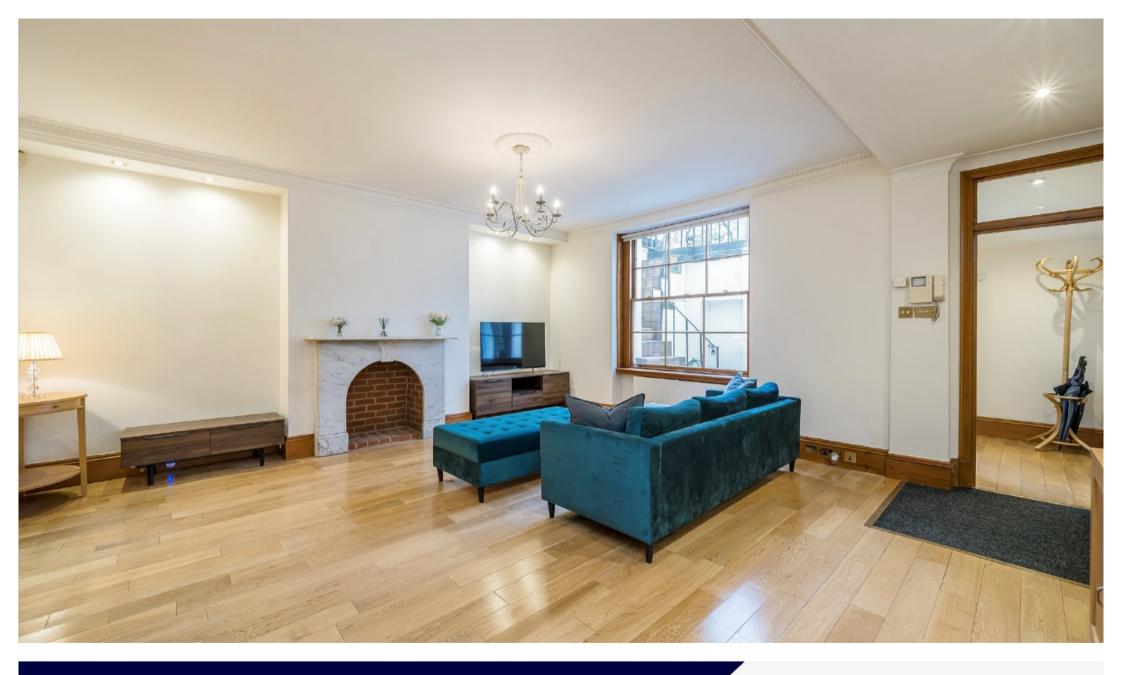

## WARWICK SQUARE PIMLICO, SW1V

ASKING PRICE: £875,000

A very well proportioned (in excess of 1050sqft) two bed apartment is offered to the market in Pimlico, SW1.

The property benefits from a share in the freehold, no onward chain, an eat-in kitchen, two bathrooms and a guest loo, as well as its excellent proximity to Victoria Mainline station with both national and underground services, including the Gatwick Express.

This property would suit all those looking for a family flat, a grown up pied-a-terre or a buy to let investment in prime central London.