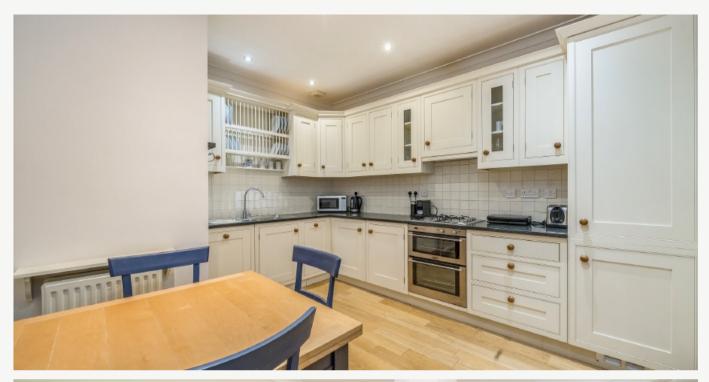

## WARWICK SQUARE PIMLICO, SW1V

ASKING PRICE: £875,000

A very well proportioned (in excess of 1050sqft) two bed apartment is offered to the market in Pimlico, SW1.

The property benefits from a share in the freehold, no onward chain, an eat-in kitchen, two bathrooms and a guest loo, as well as its excellent proximity to Victoria Mainline station with both national and underground services, including the Gatwick Express.