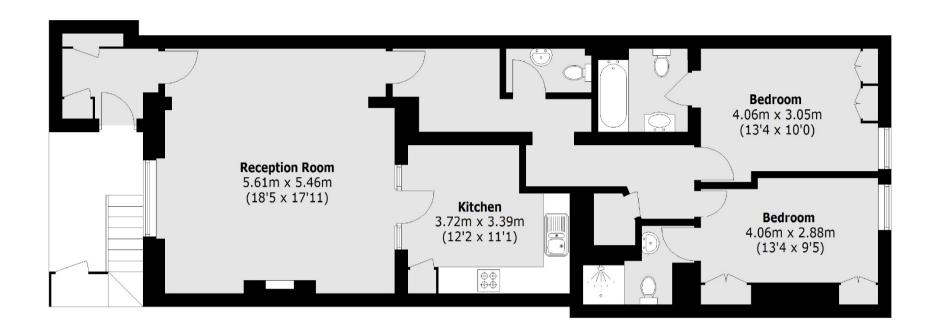

## **Lower Ground Floor**

Total area (approx.): 98.1 sq. m (1,055.9 Sq. ft) (Excluding External Cupboard)

Energy Rating: C. We aim to make our particulars both accurate and reliable. However they are not guaranteed; nor do they form part of an offer or contract. If you require clarification on any points then please contact us, especially if you are travelling some distance to view. Please note that appliances and heating systems have not been tested and therefore no warranties can be given as to their good working order.