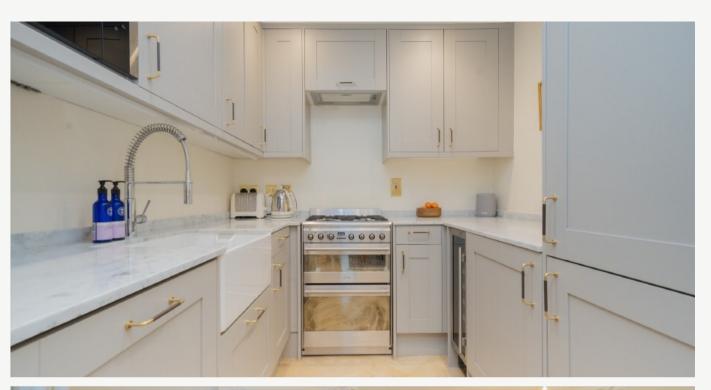

## CLAVERTON STREET PIMLICO, SW1V

ASKING PRICE: £735,000

A beautiful two bedroom, two bathroom ground floor apartment is offered to market in Pimlico, SW1

Measuring just shy of 700 sqft, this apartment has undergone a recent and comprehensive refurbishment. With a parquet floor, high ceilings and room for two chandeliers, the reception offers plenty of space for both relaxing and entertaining.