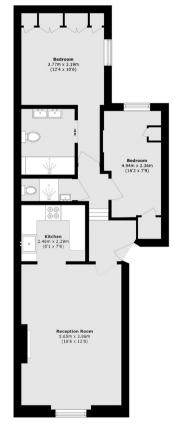

· Share of Freehold

• Attic Space: 70 Sqft

• Two Bedrooms

• Two Bathrooms

• Service Charge: £1300 pa

• Sole Agent

**Ground Floor** 

Total area (approx.): 64.2 sq. m (691.0 sq. ft)