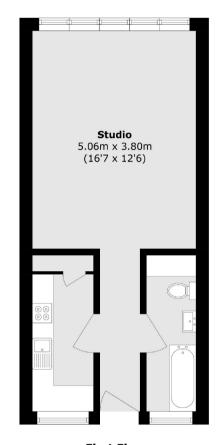

## **KEY FEATURES**

Leasehold: 120 YearsGround Rent: £10 pa

• Service Charge: £1550 pa

• Inc Building Ins, Hot Water & Heating

• Sole Agent

· No Onward Chain

First Floor

Total area (approx.): 33.6 sq. m (361.6 sq. ft)