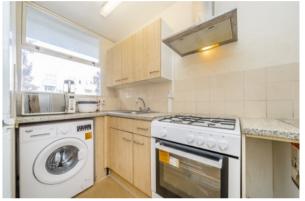

## CHURCHILL GARDENS, PIMLICO, SW1V

ASKING PRICE: £315,000

A lovely and well proportioned studio apartment is presented to the market on the edge of Churchill gardens, SW1.

Measuring in the region of 362 sqft and benefiting from an extended lease now expiring in 2145, this apartment is offered with no onward chain and would suit all those looking for a Central London pied-a-terre, a buy to let investment or a first time buy.