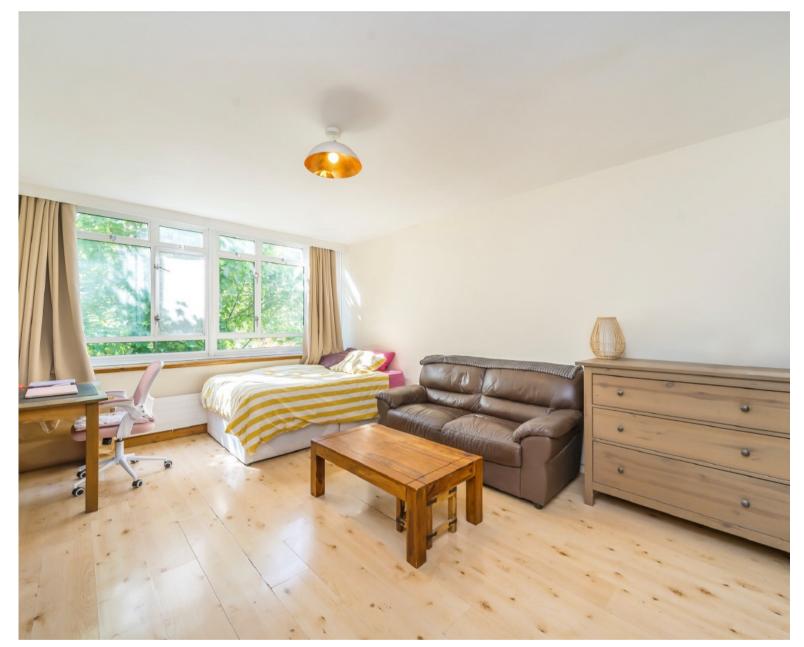

## CHURCHILL GARDENS, PIMLICO, SW1V

ASKING PRICE: £315,000

A lovely and well proportioned studio apartment is presented to the market on the edge of Churchill gardens, SW1.

Measuring in the region of 362 sqft and benefiting from an extended lease now expiring in 2145, this apartment is offered with no onward chain and would suit all those looking for a Central London pied-a-terre, a buy to let investment or a first time buy.

## **KEY FEATURES**

Leasehold: 120 YearsGround Rent: £10 pa

• Service Charge: £1550 pa

• Inc Building Ins, Hot Water & Heating

• Sole Agent

· No Onward Chain

First Floor

Total area (approx.): 33.6 sq. m (361.6 sq. ft)