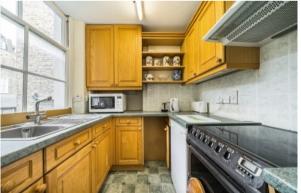

## CUMBERLAND STREET, PIMLICO, SW1V

ASKING PRICE: £625,000

A beautiful first floor apartment is offered to the market in Pimlico, SW1.

This well presented home features a bright reception room opening onto a private portico balcony through elegant floor-to-ceiling sash windows. Bathed in natural light and set within the quiet Pimlico grid, it offers a peaceful retreat in central London. With no onward chain, it makes an ideal first-time buy, pied-à-terre, or long term investment.