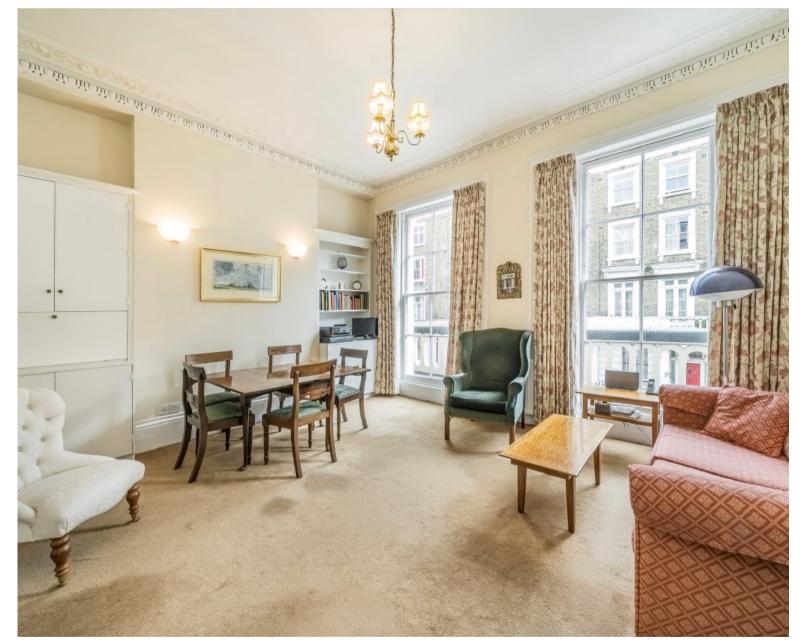

## CUMBERLAND STREET, PIMLICO, SW1V

ASKING PRICE: £625,000

A beautiful first floor apartment is offered to the market in Pimlico, SW1.

This well presented home features a bright reception room opening onto a private portico balcony through elegant floor-to-ceiling sash windows. Bathed in natural light and set within the quiet Pimlico grid, it offers a peaceful retreat in central London. With no onward chain, it makes an ideal first-time buy, pied-à-terre, or long term investment.

Cumberland Street is conveniently located just 0.5 miles from Victoria station, 0.7 miles from Sloane Square, and 0.6 miles from Battersea Park, providing excellent transport links and access to green space.