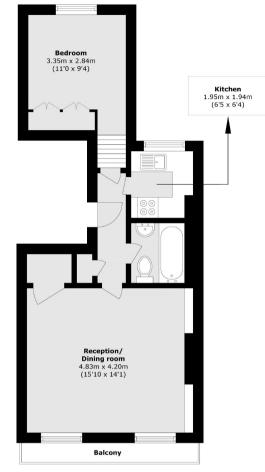

## First Floor

Total area (approx.): 43.4 sq. m (467.1 sq. ft) Balcony (approx.): 2.8 sq. m (30.1 sq. ft)

Energy Rating: C. We aim to make our particulars both accurate and reliable. However they are not guaranteed; nor do they form part of an offer or contract. If you require clarification on any points then please contact us, especially if you are travelling some distance to view. Please note that appliances and heating systems have not been tested and therefore no warranties can be given as to their good working order.