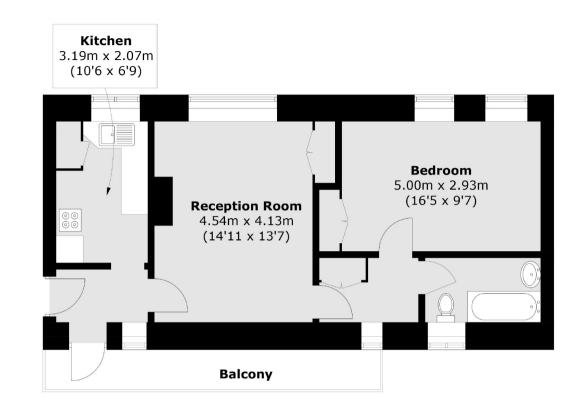

## **KEY FEATURES**

- Leasehold: 109 Years
- Private Residential Block
- Balcony
- Ground Rent: £200 pa
- Service Charge: c. £4944 pa
- Sole Agent

First Floor

Total area (approx.): 50.1 sq. m (539.2 sq. ft) Balcony Area (approx.): 6.8 sq. m (73.2 sq. ft)