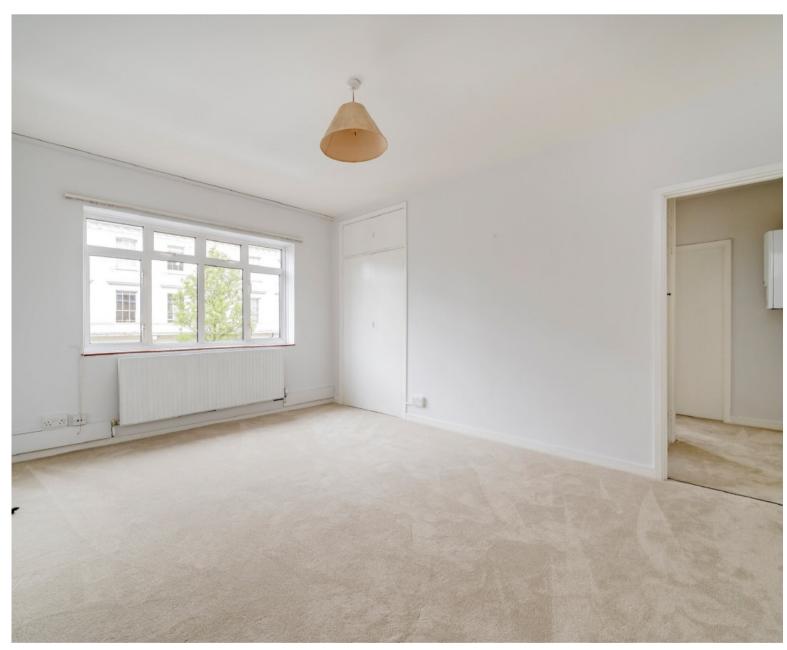

## LUPUS STREET, PIMLICO, SW1V

ASKING PRICE: £425,000

A first floor, one bedroom apartment is offered to the market in this purpose built private residential block in Pimlico, SW1.

With no onward chain and on the market for the first time in over 30 years and measuring c. 540 sqft, this one bedroom apartment is ideal for all those looking to renovate and design their ideal home. It would suit all buyers looking for a centrally located home, be they a first time buyer, a pied-a-terre purchaser or even a downsizer, as well as buy to let investors looking for a long term hold. Well located only 0.2 miles from Pimlico Underground Station and only 0.6 miles from Victoria Mainline Station, the property is convenient for local, national and international travel.

## **KEY FEATURES**

- Leasehold: 109 Years
- Private Residential Block
- Balcony
- Ground Rent: £200 pa
- Service Charge: c. £4944 pa
- Sole Agent

First Floor

Total area (approx.): 50.1 sq. m (539.2 sq. ft) Balcony Area (approx.): 6.8 sq. m (73.2 sq. ft)