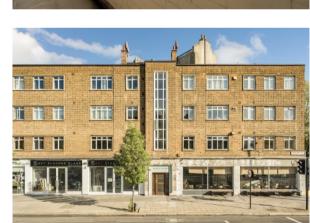

## LUPUS STREET, PIMLICO, SW1V

ASKING PRICE: £425,000

A first floor, one bedroom apartment is offered to the market in this purpose built private residential block in Pimlico, SW1.

With no onward chain and on the market for the first time in over 30 years and measuring c. 540 sqft, this one bedroom apartment is ideal for all those looking to renovate and design their ideal home. It would suit all buyers looking for a centrally located home, be they a first time buyer, a pied-a-terre purchaser or even a downsizer, as well as buy to let investors looking for a long term hold. Well located only 0.2 miles from Pimlico Underground Station and only 0.6 miles from Victoria Mainline Station, the property is convenient for local, national and international travel.