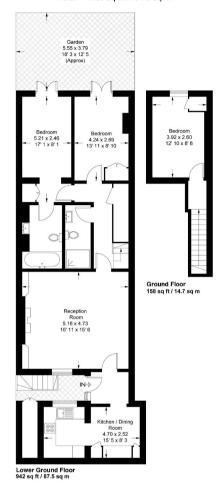

## Cambridge Street

Approximate Gross Internal Area = 1100 sq ft / 102.2 sq m Store = 23 sq ft / 2.1 sq m Total = 1123 sq ft / 104.3 sq m

Not to scale, for guidance only and must not be relied upon as a statement of fact All measurements and areas are approximate only and have been prepared in accordance with the current edition of the RICS Code of Measuring Practice