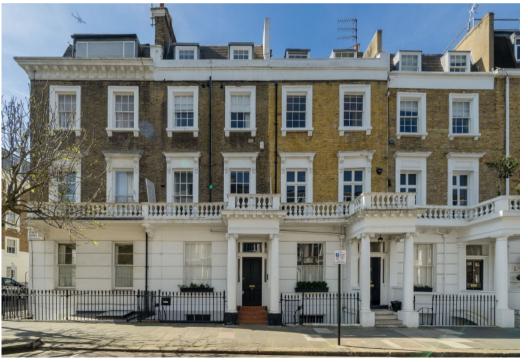

## CAMBRIDGE STREET PIMLICO, SW1V

**ASKING PRICE: £1,395,000** 

A beautifully presented three double bedroom duplex apartment is on the market in Pimlico, SW1.

Located right in the centre of the ever popular Pimlico Grid, this well proportioned (1100 sqft) property occupies both the garden floor and part of the ground floor. With its own private entrance, a 240sqft reception room, a cleverly converted kitchen, as well as a private rear garden, this would suit all those looking for a Central London family home, substantial pied-a-terre or long term buy to let investment.

Cambridge Street is ideally located, only 0.2 Miles from Victoria mainline station with Under and Overground services as well as the Gatwick Express, making both local, national and international travel quick and convenient. Battersea Park with its 200 acres of open space, restaurants and training facilities is only 0.6 Miles away.