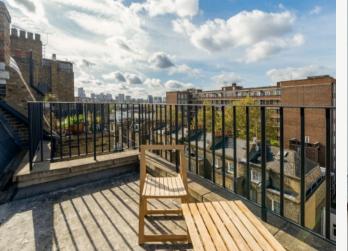

The property also benefits from a private rear terrace and is offered with no onward chain and a share in the freehold company.

## **KEY FEATURES**

- · Share of Freehold
- Private Rear Terrace
- No Onward Chain
- Ground Rent: £50 pa
- Service Charge: c. £1650 pa

Half Landing

Total area (approx.): 96.2 sq. m (1,035.5 sq. ft) Terrace (approx.): 6.1 sq. m (65.6 sq. ft)