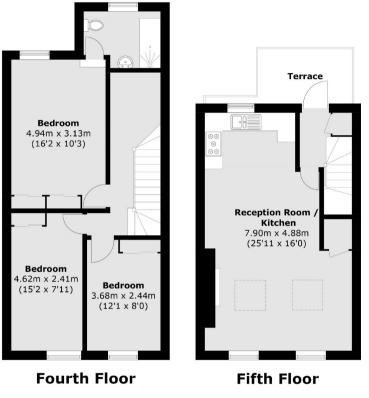

## ST. GEORGES DRIVE PIMLICO, SW1V

ASKING PRICE: £1,250,000

A fantastic, beautifully presented bright, quiet, duplex, threebedroom apartment is brought to the market in Pimlico, SW1.

Measuring in the region of 1100 sqft, this well proportioned property would suit all those looking for a Central London home, a sizeable pied-à-terre or long term buy to let investment.

The property also benefits from a private rear terrace and is offered with no onward chain and a share in the freehold company.

## **KEY FEATURES**

- · Share of Freehold
- Private Rear Terrace
- No Onward Chain
- Ground Rent: £50 pa
- Service Charge: c. £1650 pa

Half Landing

Total area (approx.): 96.2 sq. m (1,035.5 sq. ft) Terrace (approx.): 6.1 sq. m (65.6 sq. ft)