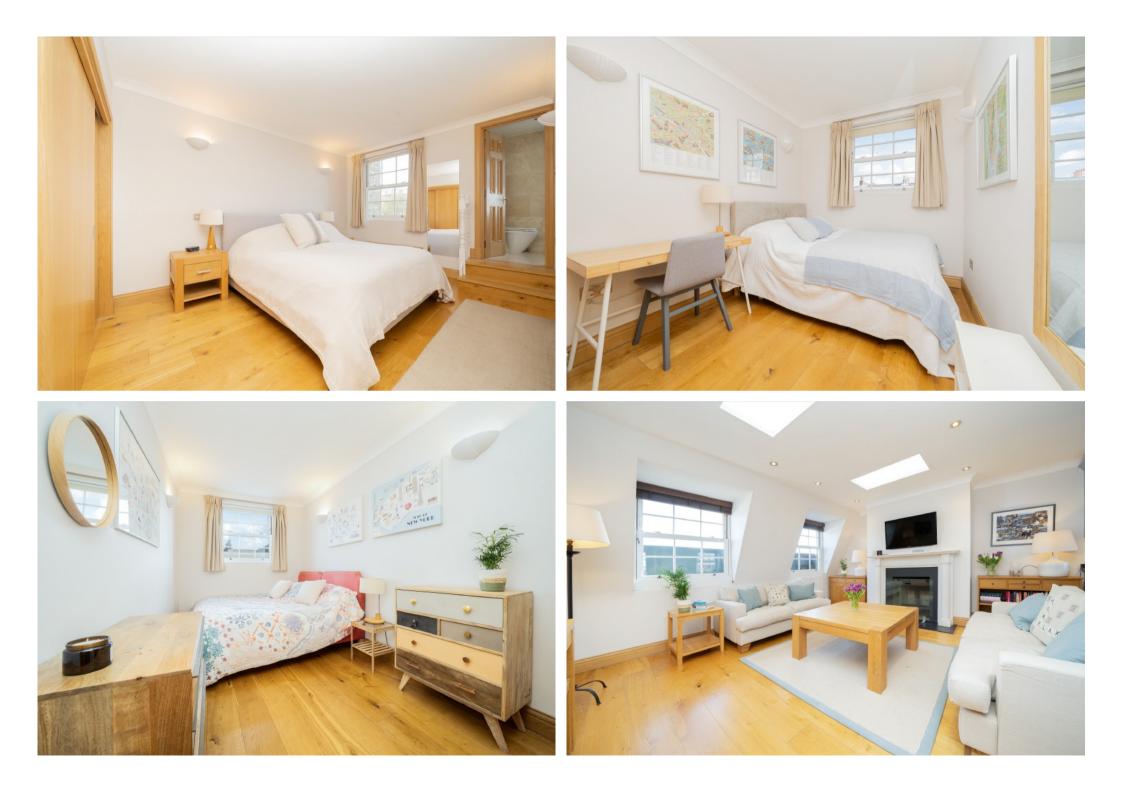

## ST. GEORGES DRIVE PIMLICO, SW1V

ASKING PRICE: £1,250,000

A fantastic, beautifully presented bright, quiet, duplex, threebedroom apartment is brought to the market in Pimlico, SW1.

Measuring in the region of 1100 sqft, this well proportioned property would suit all those looking for a Central London home, a sizeable pied-à-terre or long term buy to let investment.

The property also benefits from a private rear terrace and is offered with no onward chain and a share in the freehold company.