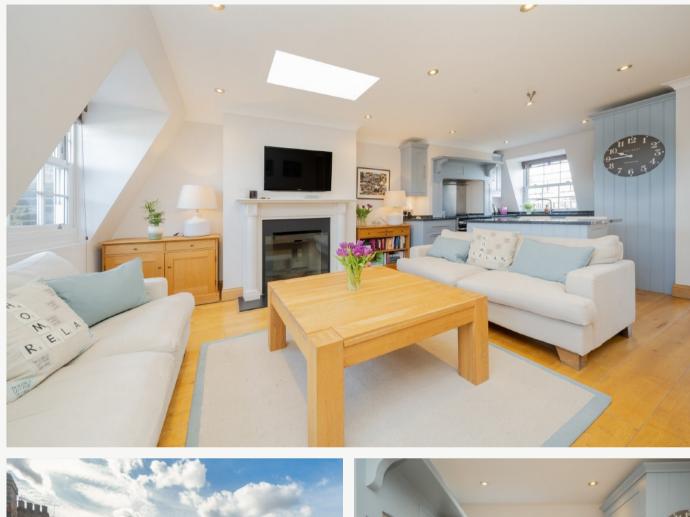

## ST. GEORGES DRIVE PIMLICO, SW1V

ASKING PRICE: £1,250,000

A fantastic, beautifully presented bright, quiet, duplex, threebedroom apartment is brought to the market in Pimlico, SW1.

Measuring in the region of 1100 sqft, this well proportioned property would suit all those looking for a Central London home, a sizeable pied-à-terre or long term buy to let investment.

## **KEY FEATURES**

- · Share of Freehold
- Private Rear Terrace
- No Onward Chain
- Ground Rent: £50 pa
- Service Charge: c. £1650 pa

Half Landing

Total area (approx.): 96.2 sq. m (1,035.5 sq. ft) Terrace (approx.): 6.1 sq. m (65.6 sq. ft)