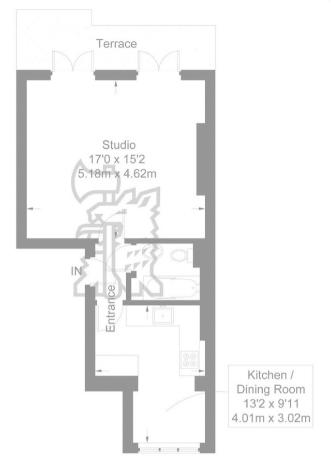

## **Claverton Street**

Approximate Gross Internal Area = 440 sq ft / 40.8 sq m

## **First Floor**

Not to scale, for guidance only and must not be relied upon as a statement of fact. All measurements and areas are approximate only and have been prepared in accordance with the current edition of the RICS Code of Measuring Practice.