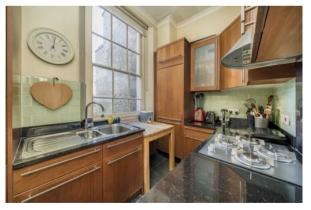

## ST. GEORGES SQUARE, PIMLICO, SW1V

ASKING PRICE: £595,000

A superb and nicely proportioned one bedroom ground floor apartment is presented to the market in Pimlico's St George's Square, SW1.

Offered with no onward chain and benefiting from superb ceiling height, generous room sizes and tremendous natural light, as well as an enviable location. The property further benefits from a share of the freehold with its quiet location and close proximity to St George's Square and the River Thames. Pimlico Underground is only a 3-minute walk while Victoria mainline and Underground is only 0.7 miles away, and the 360, C10, and 24 bus routes are very close by on Lupus Street and Belgrave Road. Battersea Park, with its sports centre and wide-open spaces, is also less than 1 mile away, and one should not forget the cultural delights of the Tate Britain.

## **Ground Floor**

Total area (approx.): 52.1 sq. m (560.8 sq. ft)

Energy Rating: D. We aim to make our particulars both accurate and reliable. However they are not guaranteed; nor do they form part of an offer or contract. If you require clarification on any points then please contact us, especially if you are travelling some distance to view. Please note that appliances and heating systems have not been tested and therefore no warranties can be given as to their good working order.