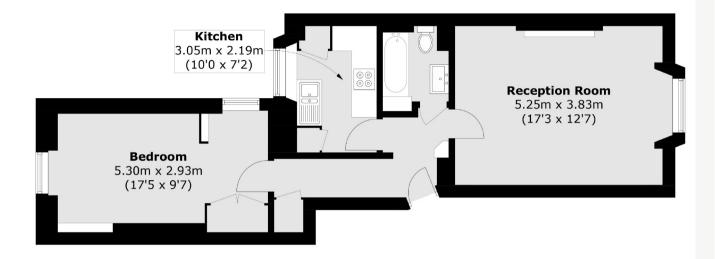

## **Ground Floor**

Total area (approx.): 52.1 sq. m (560.8 sq. ft)

Energy Rating: D. We aim to make our particulars both accurate and reliable. However they are not guaranteed; nor do they form part of an offer or contract. If you require clarification on any points then please contact us, especially if you are travelling some distance to view. Please note that appliances and heating systems have not been tested and therefore no warranties can be given as to their good working order.