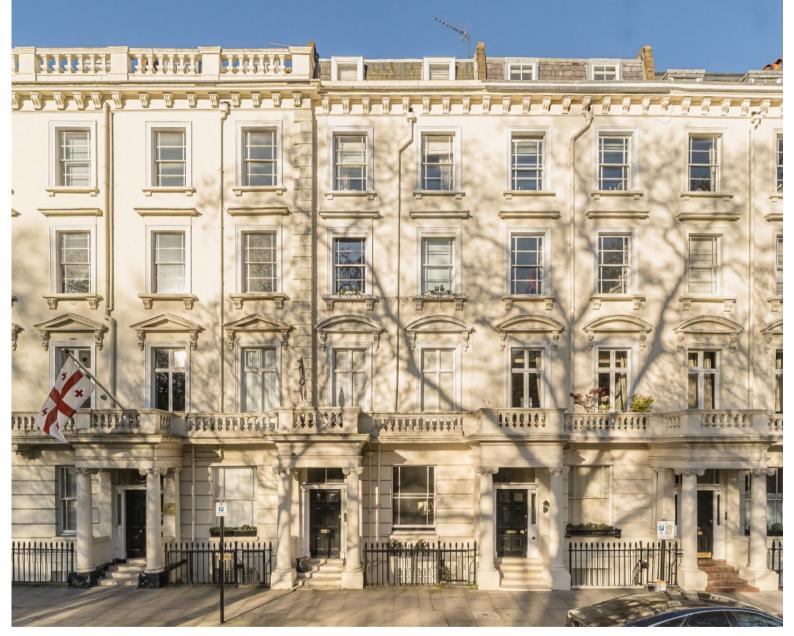

## ST. GEORGES SQUARE, PIMLICO, SW1V

ASKING PRICE: £595,000

A superb and nicely proportioned one bedroom ground floor apartment is presented to the market in Pimlico's St George's Square, SW1.

Offered with no onward chain and benefiting from superb ceiling height, generous room sizes and tremendous natural light, as well as an enviable location. The property further benefits from a share of the freehold with its quiet location and close proximity to St George's Square and the River Thames. Pimlico Underground is only a 3-minute walk while Victoria mainline and Underground is only 0.7 miles away, and the 360, C10, and 24 bus routes are very close by on Lupus Street and Belgrave Road. Battersea Park, with its sports centre and wide-open spaces, is also less than 1 mile away, and one should not forget the cultural delights of the Tate Britain.