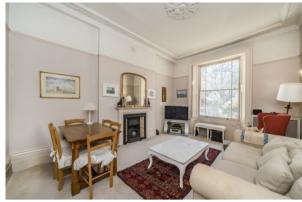

## ST. GEORGES SQUARE, PIMLICO, SW1V

ASKING PRICE: £595,000

A superb and nicely proportioned one bedroom ground floor apartment is presented to the market in Pimlico's St George's Square, SW1.

Offered with no onward chain and benefiting from superb ceiling height, generous room sizes and tremendous natural light, as well as an enviable location. The property further benefits from a share of the freehold with its quiet location and close proximity to St George's Square and the River Thames. Pimlico Underground is only a 3-minute walk while Victoria mainline and Underground is only 0.7 miles away, and the 360, C10, and 24 bus routes are very close by on Lupus Street and Belgrave Road. Battersea Park, with its sports centre and wide-open spaces, is also less than 1 mile away, and one should not forget the cultural delights of the Tate Britain.

## **Ground Floor**

Total area (approx.): 52.1 sq. m (560.8 sq. ft)

Energy Rating: D. We aim to make our particulars both accurate and reliable. However they are not guaranteed; nor do they form part of an offer or contract. If you require clarification on any points then please contact us, especially if you are travelling some distance to view. Please note that appliances and heating systems have not been tested and therefore no warranties can be given as to their good working order.