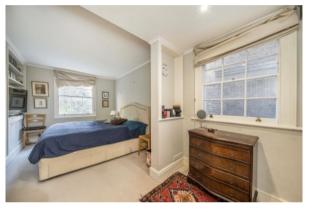

## ST. GEORGES SQUARE, PIMLICO, SW1V

ASKING PRICE: £595,000

A superb and nicely proportioned one bedroom ground floor apartment is presented to the market in Pimlico's St George's Square, SW1.

Offered with no onward chain and benefiting from superb ceiling height, generous room sizes and tremendous natural light, as well as an enviable location. The property further benefits from a share of the freehold with its quiet location and close proximity to St George's Square and the River Thames. Pimlico Underground is only a 3-minute walk while Victoria mainline and Underground is only 0.7 miles away, and the 360, C10, and 24 bus routes are very close by on Lupus Street and Belgrave Road. Battersea Park, with its sports centre and wide-open spaces, is also less than 1 mile away, and one should not forget the cultural delights of the Tate Britain.

## **Ground Floor**

Total area (approx.): 52.1 sq. m (560.8 sq. ft)

Energy Rating: D. We aim to make our particulars both accurate and reliable. However they are not guaranteed; nor do they form part of an offer or contract. If you require clarification on any points then please contact us, especially if you are travelling some distance to view. Please note that appliances and heating systems have not been tested and therefore no warranties can be given as to their good working order.