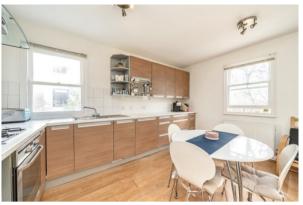

## WINCHESTER STREET, PIMLICO, SW1V

ASKING PRICE: £635,000

A first-floor two-bedroom apartment is offered to the market with no onward chain in Pimlico, SW1.

This wonderfully bright, triple-aspect apartment would make either an ideal first home in prime Central London, a well-appointed and conveniently located pied-à-terre or long term buy to let investment.

## **First Floor**

Total area (approx.): 53.2 sq. m (572.6 sq. ft)

Energy Rating: C. We aim to make our particulars both accurate and reliable. However they are not guaranteed; nor do they form part of an offer or contract. If you require clarification on any points then please contact us, especially if you are travelling some distance to view. Please note that appliances and heating systems have not been tested and therefore no warranties can be given as to their good working order.