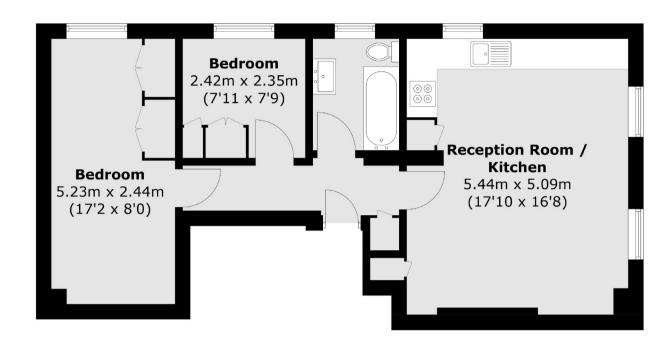

## **First Floor**

Total area (approx.): 53.2 sq. m (572.6 sq. ft)

Energy Rating: C. We aim to make our particulars both accurate and reliable. However they are not guaranteed; nor do they form part of an offer or contract. If you require clarification on any points then please contact us, especially if you are travelling some distance to view. Please note that appliances and heating systems have not been tested and therefore no warranties can be given as to their good working order.