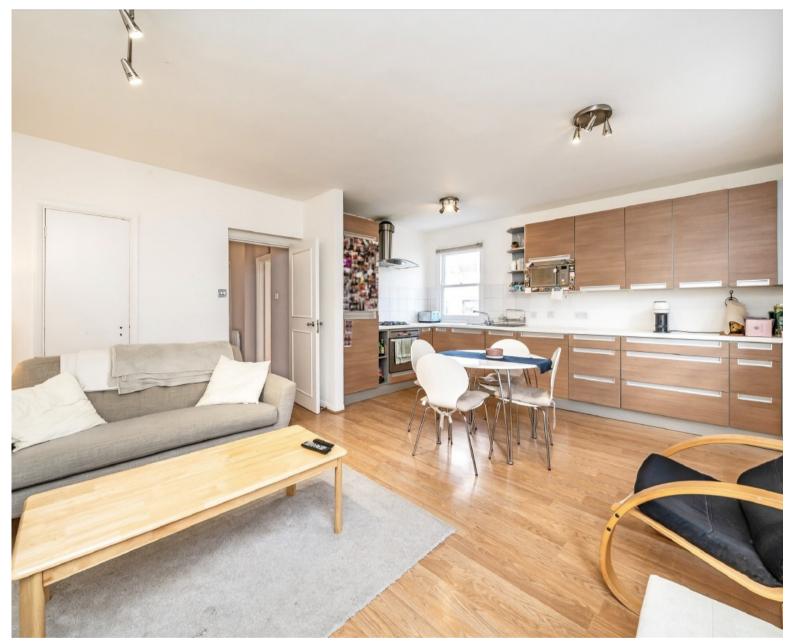

## WINCHESTER STREET, PIMLICO, SW1V

ASKING PRICE: £635,000

A first-floor two-bedroom apartment is offered to the market with no onward chain in Pimlico, SW1.

This wonderfully bright, triple-aspect apartment would make either an ideal first home in prime Central London, a well-appointed and conveniently located pied-à-terre or long term buy to let investment.

## **First Floor**

Total area (approx.): 53.2 sq. m (572.6 sq. ft)

Energy Rating: C. We aim to make our particulars both accurate and reliable. However they are not guaranteed; nor do they form part of an offer or contract. If you require clarification on any points then please contact us, especially if you are travelling some distance to view. Please note that appliances and heating systems have not been tested and therefore no warranties can be given as to their good working order.