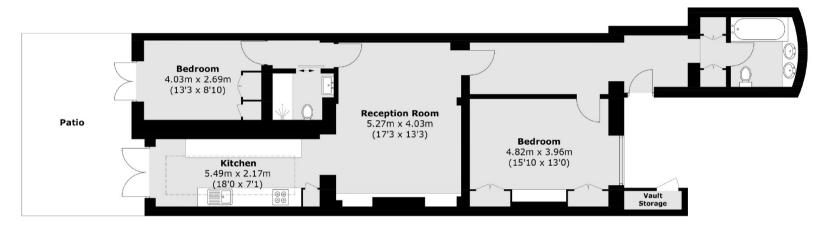

## ST. GEORGES DRIVE PIMLICO, SW1V

**ASKING PRICE: £1,150,000** 

A superb two double bedroom property is presented to the market in Pimlico, SW1.

Measuring in the region of 983 sqft, this apartment has undergone extensive refurbishment including a bespoke solid wood kitchen and excellent storage throughout. There is plenty of entertaining space, as well as a lovely private rear patio garden. The property further benefits from a share in the freehold company and is offered with no onward chain.

- · Share of Freehold
- Private Rear Patio Garden
- Service Charge: £3,240 pa
- · Recently Refurbished
- No Onward Chain
- Sole Agent

**Lower Ground Floor** 

Total area (approx.): 91.3 sq. m (982.7 sq. ft) (Excluding Vault Storage / Patio)