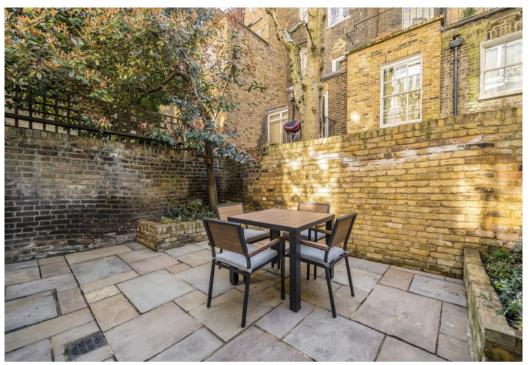

## ST. GEORGES DRIVE PIMLICO, SW1V

**ASKING PRICE: £1,150,000** 

A superb two double bedroom property is presented to the market in Pimlico, SW1.

Measuring in the region of 983 sqft, this apartment has undergone extensive refurbishment including a bespoke solid wood kitchen and excellent storage throughout. There is plenty of entertaining space, as well as a lovely private rear patio garden. The property further benefits from a share in the freehold company and is offered with no onward chain.

- · Share of Freehold
- Private Rear Patio Garden
- Service Charge: £3,240 pa
- · Recently Refurbished
- No Onward Chain
- Sole Agent

**Lower Ground Floor** 

Total area (approx.): 91.3 sq. m (982.7 sq. ft) (Excluding Vault Storage / Patio)