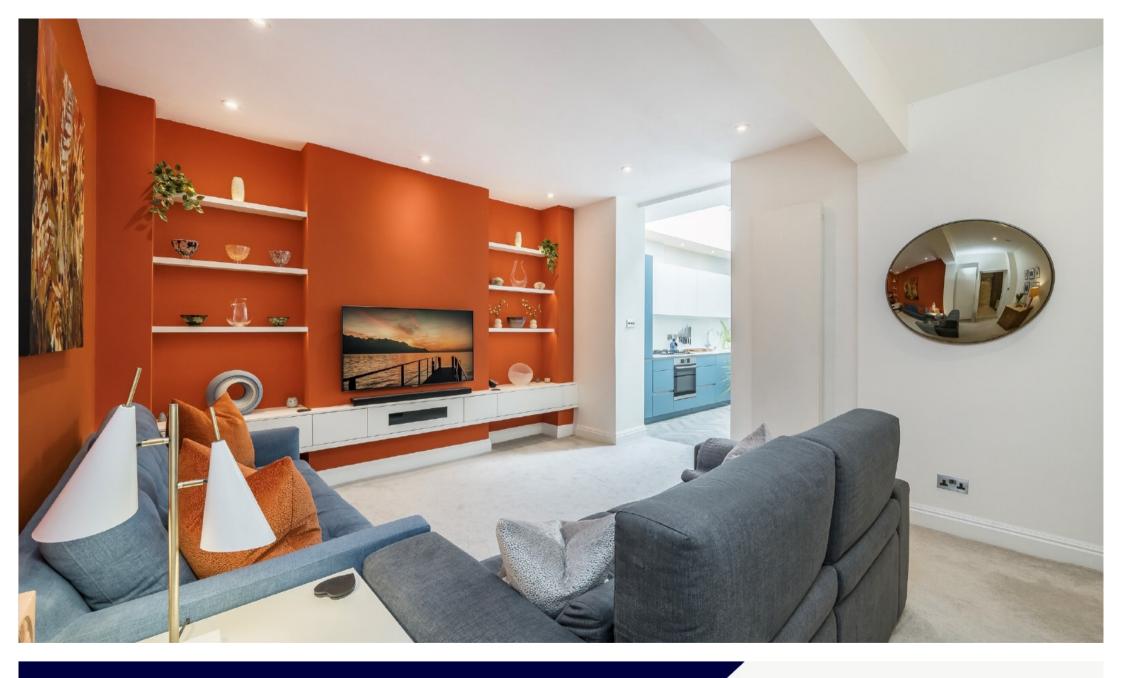

## ST. GEORGES DRIVE PIMLICO, SW1V

**ASKING PRICE: £1,150,000** 

A superb two double bedroom property is presented to the market in Pimlico, SW1.

Measuring in the region of 983 sqft, this apartment has undergone extensive refurbishment including a bespoke solid wood kitchen and excellent storage throughout. There is plenty of entertaining space, as well as a lovely private rear patio garden. The property further benefits from a share in the freehold company and is offered with no onward chain.

- · Share of Freehold
- Private Rear Patio Garden
- Service Charge: £3,240 pa
- · Recently Refurbished
- No Onward Chain
- Sole Agent

**Lower Ground Floor** 

Total area (approx.): 91.3 sq. m (982.7 sq. ft) (Excluding Vault Storage / Patio)