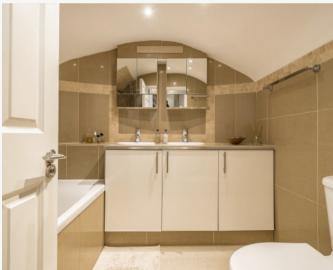

## ST. GEORGES DRIVE PIMLICO, SW1V

**ASKING PRICE: £1,150,000** 

A superb two double bedroom property is presented to the market in Pimlico, SW1.

Measuring in the region of 983 sqft, this apartment has undergone extensive refurbishment including a bespoke solid wood kitchen and excellent storage throughout. There is plenty of entertaining space, as well as a lovely private rear patio garden. The property further benefits from a share in the freehold company and is offered with no onward chain.