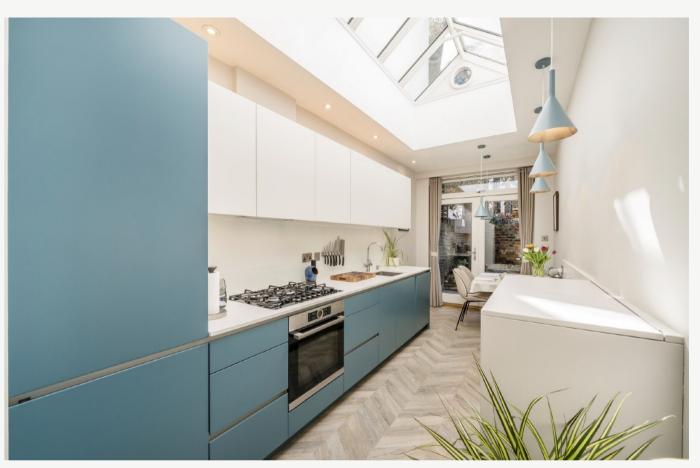

## ST. GEORGES DRIVE PIMLICO, SW1V

**ASKING PRICE: £1,150,000** 

A superb two double bedroom property is presented to the market in Pimlico, SW1.

Measuring in the region of 983 sqft, this apartment has undergone extensive refurbishment including a bespoke solid wood kitchen and excellent storage throughout. There is plenty of entertaining space, as well as a lovely private rear patio garden. The property further benefits from a share in the freehold company and is offered with no onward chain.