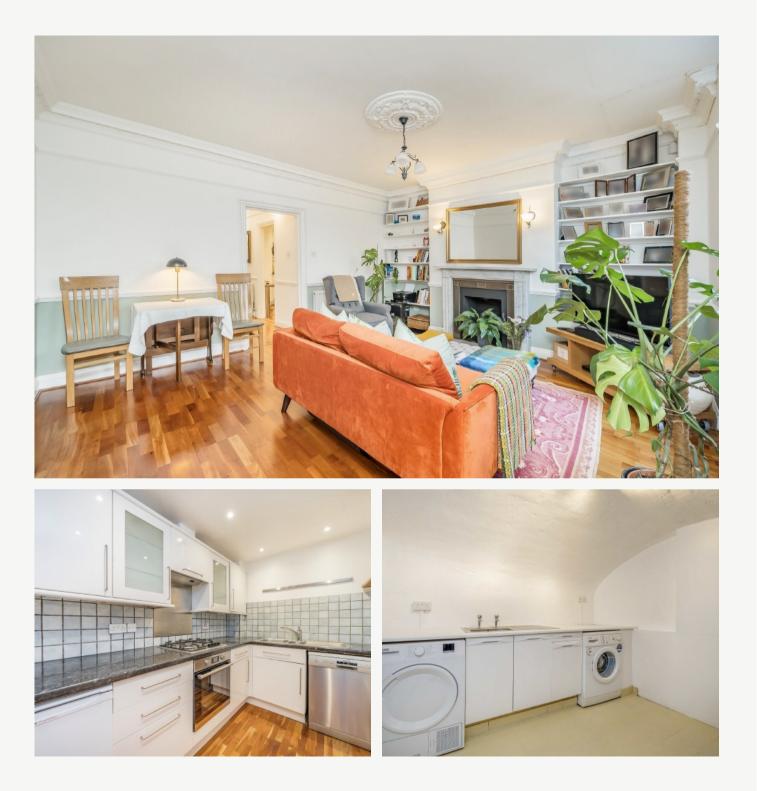

## WINCHESTER STREET PIMLICO, SW1V

ASKING PRICE: £692 PER WEEK

A garden flat in the Pimlico Grid.

The reception has wooden floors and a feature fireplace, converted vaults forming a utility room and good storage space. Just 0.5 miles from Pimlico Underground Station, 0.6 miles from Victoria Station and 0.7 miles from Battersea Park.

## **KEY FEATURES**

- Two Bedrooms
- Bathroom
- Kitchen
- Utility Room
- Garden
- Tax Band: E