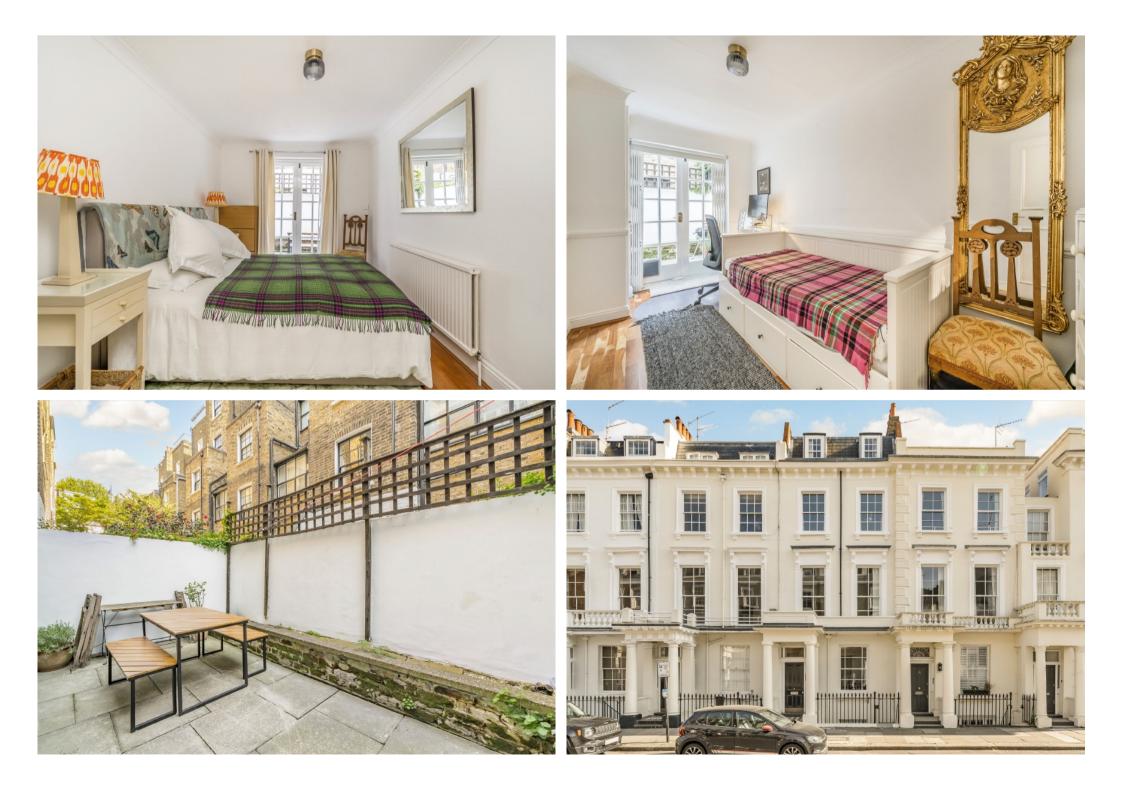

## WINCHESTER STREET PIMLICO, SW1V

ASKING PRICE: £692 PER WEEK

A garden flat in the Pimlico Grid.

The reception has wooden floors and a feature fireplace, converted vaults forming a utility room and good storage space. Just 0.5 miles from Pimlico Underground Station, 0.6 miles from Victoria Station and 0.7 miles from Battersea Park.

## **KEY FEATURES**

- Two Bedrooms
- Bathroom
- Kitchen
- Utility Room
- Garden
- Tax Band: E