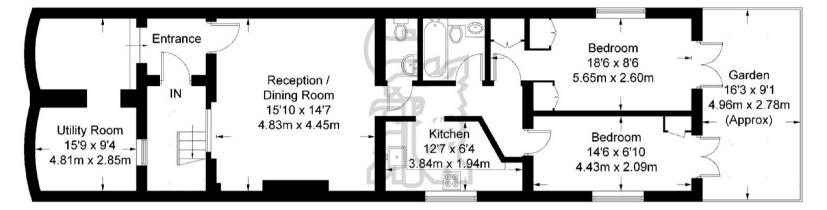

## Winchester Street

Approximate Gross Internal Area = 889 sq ft / 82.6 sq m

Lower Ground Floor

Not to scale, for guidance only and must not be relied upon as a statement of fact. All measurements and areas are approximate only and have been prepared in accordance with the current edition of the RICS Code of Measuring Practice.