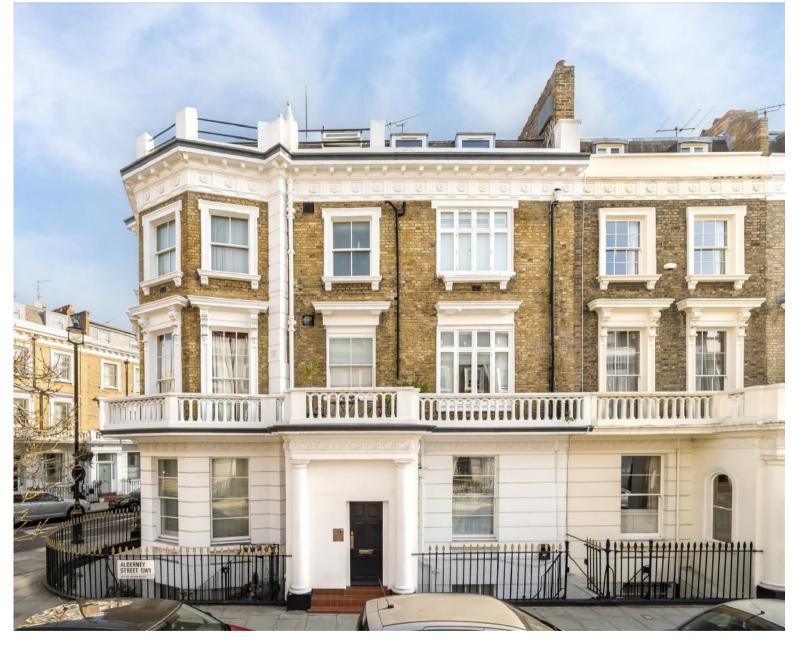

## WARWICK WAY, PIMLICO, SW1V

ASKING PRICE: £500,000

A superb and well proportioned one bedroom apartment is offered to the market in this handsome corner property in Pimlico, SW1.

With its Alderney Street approach, and potential for a separate study, this is an excellent opportunity for a first time buyer, buy to let investor or pied-a-terre purchaser.

Located only 0.3 miles from Victoria Mainline station and Underground links (including the Victoria, District and Circle Lines), as well as the Gatwick Express making this is extremely well located for both the West End and the City. Sloane Square station and the fashionable shops and restaurants of entral Chelsea can also be found only 0.6 miles away, giving you the best of both worlds.