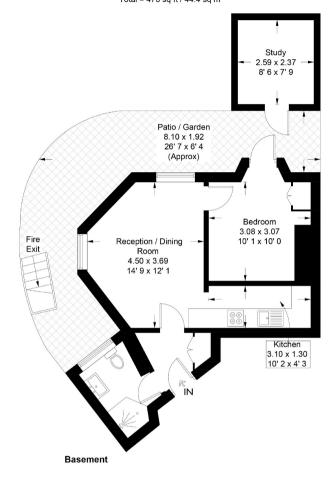

## Warwick Way

Approximate Gross Internal Area = 410 sq ft / 38.1 sq m Study = 68 sq ft / 6.3 sq m Total = 478 sq ft / 44.4 sq m

Not to scale, for guidance only and must not be relied upon as a statement of fact All measurements and areas are approximate only and have been prepared in accordance with the current edition of the RICS Code of Measuring Practice