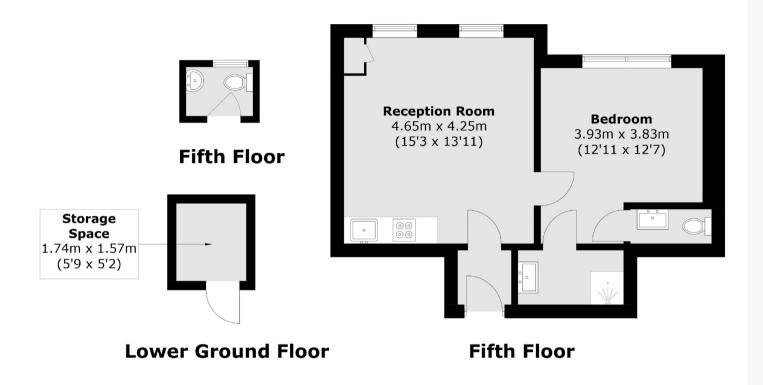

#### **KEY FEATURES**

- · Share Of Freehold
- One Bedroom
- Mansion Block
- Ground Rent: £25 pa
- Service Charge: £3625 pa
- No Onward Chain

Total area (approx.): 42.1 sq. m (453.1 sq. ft) Storage Space : 2.7 sq. m (29.0 sq. ft)