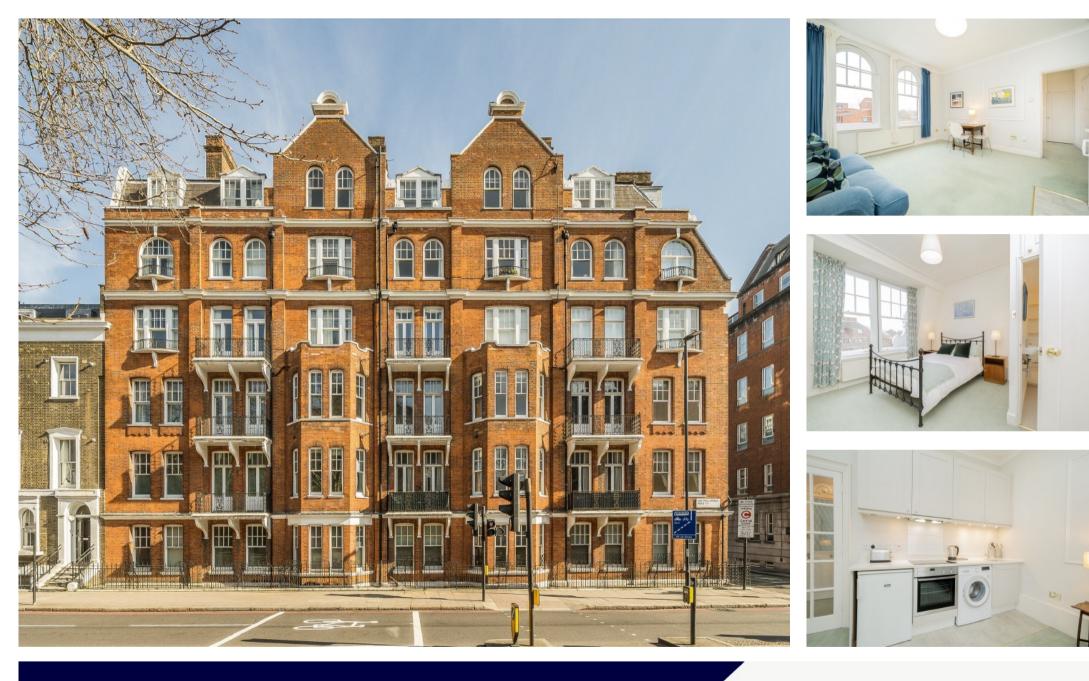

## BLOOMBURG STREET, PIMLICO, SW1V

ASKING PRICE: £500,000

A superb opportunity to purchase this wonderfully light, one bedroom apartment that is presented to the market in SW1.

The apartment measures in the region of 453 sqft (plus a demised storage room 29 sqft on the lower ground floor). It is very well located being on the border of both Pimlico and Westminster and enjoys fabulous views towards the iconic and recently redeveloped Battersea Power Station.

This would suit all first time buyers looking to get on the property ladder in Central London, as well as those looking for a pied-a-terre in a well run building close to local shopping and transport links, as well as long term investors looking for a buy to let.

#### **KEY FEATURES**

- · Share Of Freehold
- One Bedroom
- Mansion Block
- Ground Rent: £25 pa
- Service Charge: £3625 pa
- No Onward Chain

Total area (approx.): 42.1 sq. m (453.1 sq. ft) Storage Space : 2.7 sq. m (29.0 sq. ft)