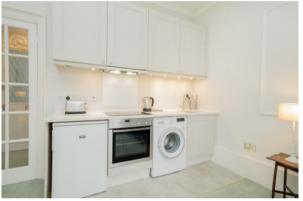

## BLOOMBURG STREET, PIMLICO, SW1V

ASKING PRICE: £530,000

A superb opportunity to purchase this wonderfully light, one bedroom apartment that is presented to the market in SW1.

The apartment measures in the region of 453 sqft (plus a demised storage room 29 sqft on the lower ground floor). It is very well located being on the border of both Pimlico and Westminster and enjoys fabulous views towards the iconic and recently redeveloped Battersea Power Station.