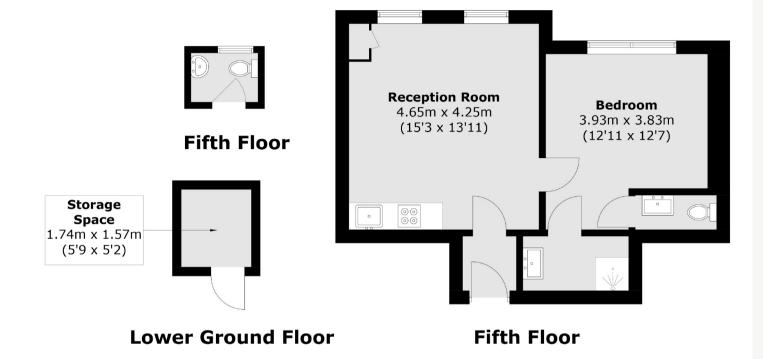

## **KEY FEATURES**

- · Share Of Freehold
- · One Bedroom
- · Mansion Block
- Ground Rent: £25 pa
- Service Charge: £3625 pa
- · No Onward Chain

Total area (approx.): 42.1 sq. m (453.1 sq. ft) Storage Space : 2.7 sq. m (29.0 sq. ft)