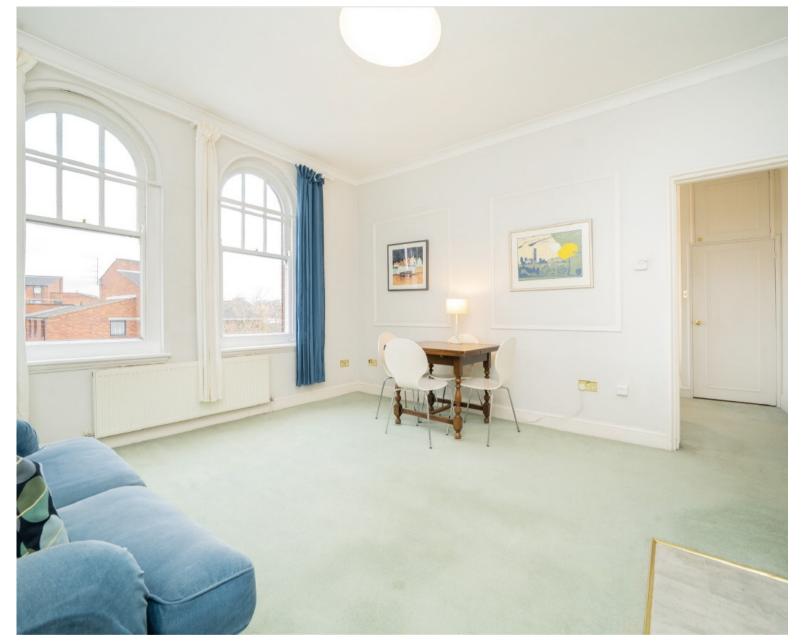

## BLOOMBURG STREET, PIMLICO, SW1V

ASKING PRICE: £530,000

A superb opportunity to purchase this wonderfully light, one bedroom apartment that is presented to the market in SW1.

The apartment measures in the region of 453 sqft (plus a demised storage room 29 sqft on the lower ground floor). It is very well located being on the border of both Pimlico and Westminster and enjoys fabulous views towards the iconic and recently redeveloped Battersea Power Station.

This would suit all first time buyers looking to get on the property ladder in Central London, as well as those looking for a pied-a-terre in a well run building close to local shopping and transport links, as well as long term investors looking for a buy to let.