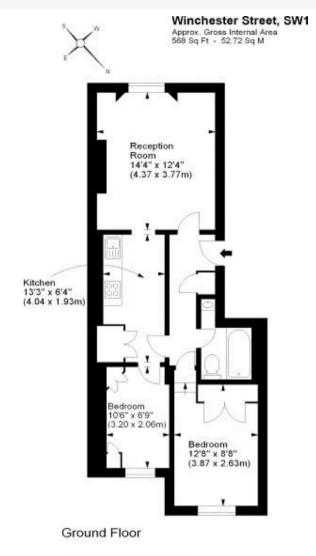

## **KEY FEATURES**

- · Share of Freehold
- · Two Bedrooms
- High Ceilings
- Ground Rent: £10 pa
- Service Charge: c.£2500 pa
- Sole Agent

For Bustration purposes only. Not to scale. All measurements are taken and shown at floor level. www.iSphotography.co.uk © Photography. / Floor Plans / Lease Plans / EPCs.