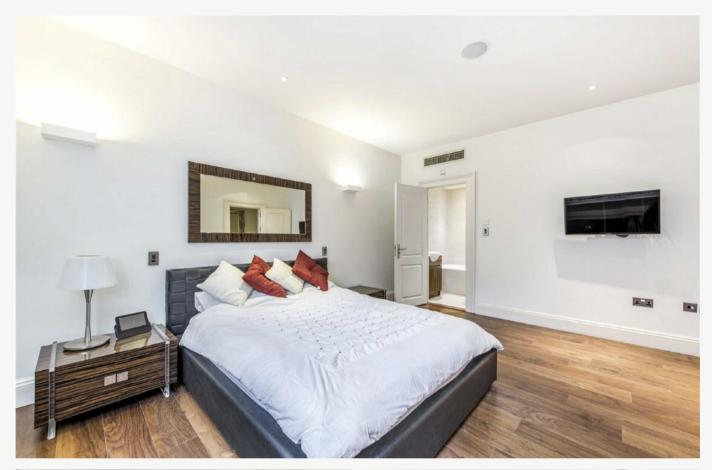

## ST. GEORGES SQUARE PIMLICO, SW1V

ASKING PRICE: £852 PER WEEK

A modern basement flat in this refurbished Grade II listed building on a garden square in Pimlico.

The property benefits from a large open plan kitchen reception room, leading to a private patio deck, two en-suite double bedrooms, guest loo and vault study/storage and a fully integrated Gagganeu kitchen and a smart living AV system. Just 0.1 miles from Pimlico Underground Station, 0.7 miles from Victoria Station and Vauxhall Station.

## KEY FEATURES

- Two Bedrooms
- Two Bathrooms
- Kitchen
- Reception
- Patio
- Tax Band: F

Energy Rating: E. We aim to make our particulars both accurate and reliable. However they are not guaranteed; nor do they form part of an offer or contract. If you require clarification on any points then please contact us, especially if you are travelling some distance to view. Please note that appliances and heating systems have not been tested and therefore no warranties can be given as to their good working order.