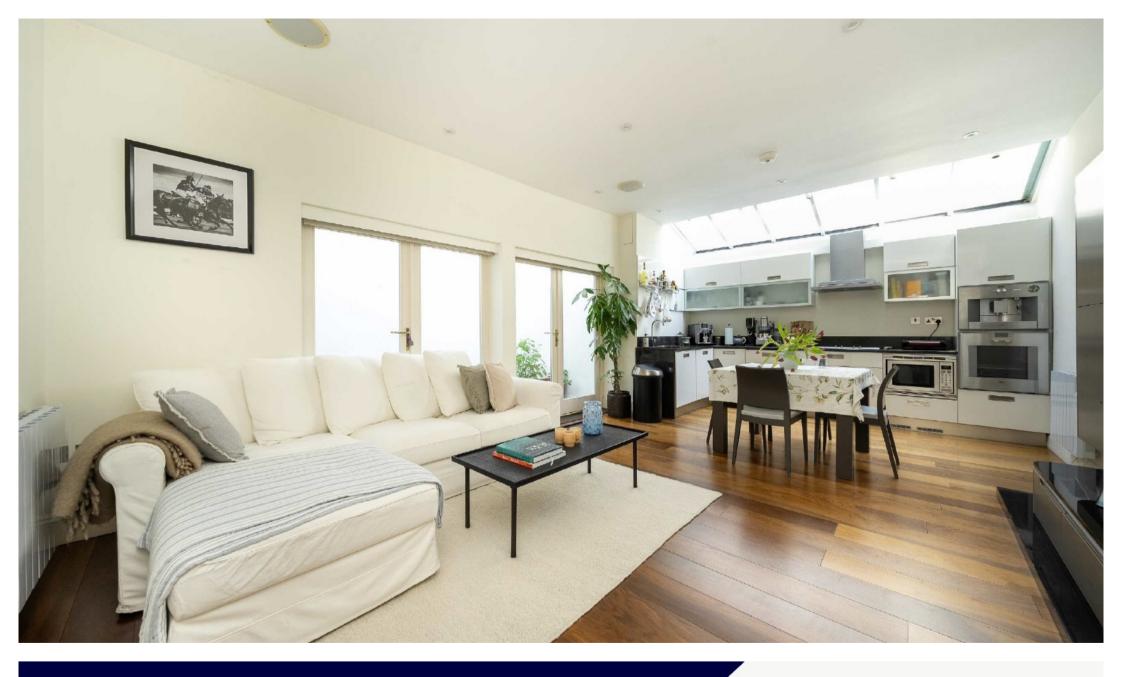

## ST. GEORGES SQUARE PIMLICO, SW1V

ASKING PRICE: £852 PER WEEK

A modern basement flat in this refurbished Grade II listed building on a garden square in Pimlico.

The property benefits from a large open plan kitchen reception room, leading to a private patio deck, two en-suite double bedrooms, guest loo and vault study/storage and a fully integrated Gagganeu kitchen and a smart living AV system. Just 0.1 miles from Pimlico Underground Station, 0.7 miles from Victoria Station and Vauxhall Station.

## KEY FEATURES

- Two Bedrooms
- Two Bathrooms
- Kitchen
- Reception
- Patio
- Tax Band: F

Energy Rating: E. We aim to make our particulars both accurate and reliable. However they are not guaranteed; nor do they form part of an offer or contract. If you require clarification on any points then please contact us, especially if you are travelling some distance to view. Please note that appliances and heating systems have not been tested and therefore no warranties can be given as to their good working order.