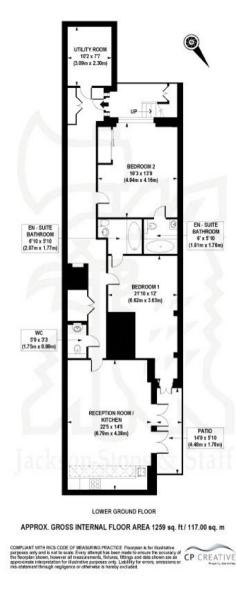

## ST. GEORGES SQUARE PIMLICO, SW1V

ASKING PRICE: £852 PER WEEK

A modern basement flat in this refurbished Grade II listed building on a garden square in Pimlico.

The property benefits from a large open plan kitchen reception room, leading to a private patio deck, two en-suite double bedrooms, guest loo and vault study/storage and a fully integrated Gagganeu kitchen and a smart living AV system. Just 0.1 miles from Pimlico Underground Station, 0.7 miles from Victoria Station and Vauxhall Station.

## KEY FEATURES

- Two Bedrooms
- Two Bathrooms
- Kitchen
- Reception
- Patio
- Tax Band: F

Energy Rating: E. We aim to make our particulars both accurate and reliable. However they are not guaranteed; nor do they form part of an offer or contract. If you require clarification on any points then please contact us, especially if you are travelling some distance to view. Please note that appliances and heating systems have not been tested and therefore no warranties can be given as to their good working order.