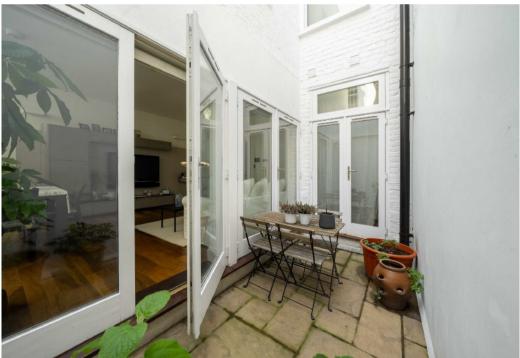

## ST. GEORGES SQUARE PIMLICO, SW1V

ASKING PRICE: £852 PER WEEK

A modern basement flat in this refurbished Grade II listed building on a garden square in Pimlico.

The property benefits from a large open plan kitchen reception room, leading to a private patio deck, two en-suite double bedrooms, guest loo and vault study/storage and a fully integrated Gagganeu kitchen and a smart living AV system. Just 0.1 miles from Pimlico Underground Station, 0.7 miles from Victoria Station and Vauxhall Station.

## KEY FEATURES

- Two Bedrooms
- Two Bathrooms
- Kitchen
- Reception
- Patio
- Tax Band: F

Energy Rating: E. We aim to make our particulars both accurate and reliable. However they are not guaranteed; nor do they form part of an offer or contract. If you require clarification on any points then please contact us, especially if you are travelling some distance to view. Please note that appliances and heating systems have not been tested and therefore no warranties can be given as to their good working order.