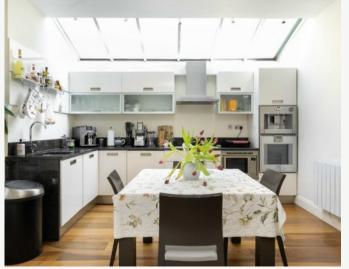

## ST. GEORGES SQUARE PIMLICO, SW1V

ASKING PRICE: £852 PER WEEK

A modern basement flat in this refurbished Grade II listed building on a garden square in Pimlico.

The property benefits from a large open plan kitchen reception room, leading to a private patio deck, two en-suite double bedrooms, guest loo and vault study/storage and a fully integrated Gagganeu kitchen and a smart living AV system. Just 0.1 miles from Pimlico Underground Station, 0.7 miles from Victoria Station and Vauxhall Station.

## KEY FEATURES

- Two Bedrooms
- Two Bathrooms
- Kitchen
- Reception
- Patio
- Tax Band: F

Energy Rating: E. We aim to make our particulars both accurate and reliable. However they are not guaranteed; nor do they form part of an offer or contract. If you require clarification on any points then please contact us, especially if you are travelling some distance to view. Please note that appliances and heating systems have not been tested and therefore no warranties can be given as to their good working order.