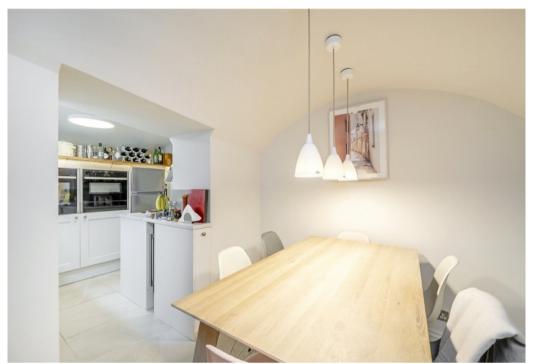

## CUMBERLAND STREET PIMLICO, SW1V

ASKING PRICE: £1,038 PER WEEK

SHORT LET. A recently refurbished, two-bedroom, garden flat in the heart of the Pimlico Grid. The flat has been finished and furnished to a high standard. Bills included in the rent.

## **KEY FEATURES**

- Two Double Bedrooms
- Two Bathrooms
- Wooden Floors
- Private Patio Terrace
- Private Entrance
- Tax Band: E

Total area (approx.): 78.3 sq. m (842.8 sq. ft) Lightwell: 2.9 sq. m (31.2 sq. ft)