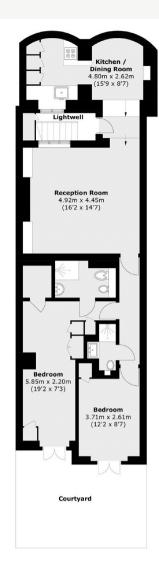

## **KEY FEATURES**

- Two Double Bedrooms
- Two Bathrooms
- Wooden Floors
- Private Patio Terrace
- Private Entrance
- Tax Band: E

Total area (approx.): 78.3 sq. m (842.8 sq. ft) Lightwell: 2.9 sq. m (31.2 sq. ft)