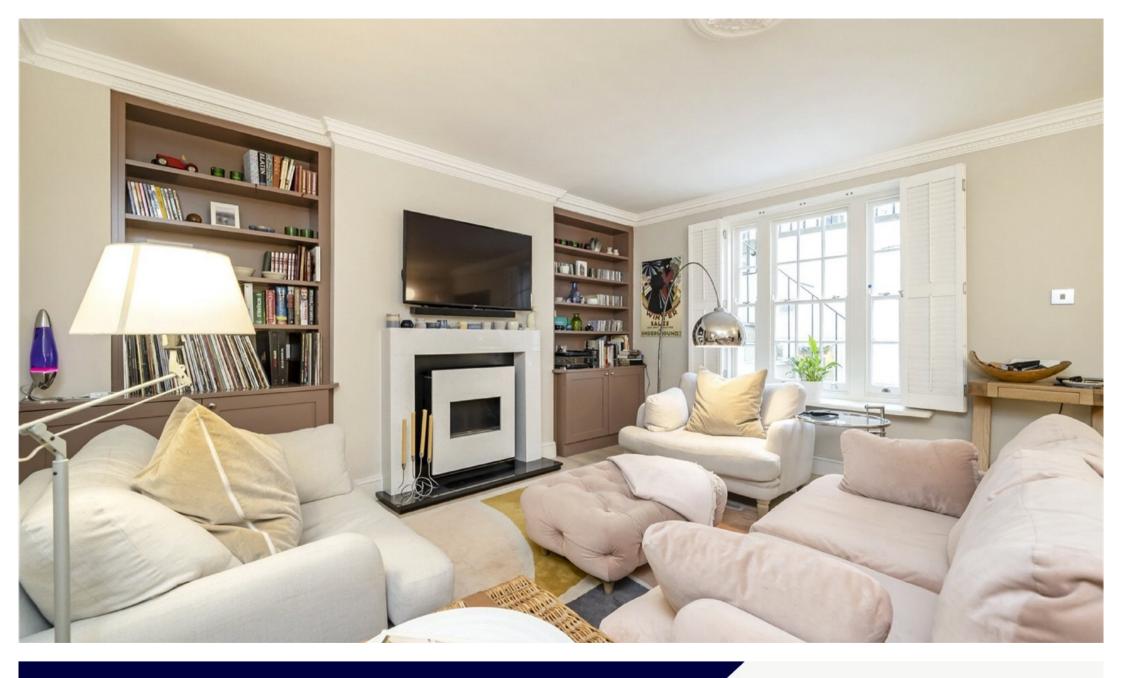

## CUMBERLAND STREET PIMLICO, SW1V

ASKING PRICE: £1,038 PER WEEK

SHORT LET. A recently refurbished, two-bedroom, garden flat in the heart of the Pimlico Grid. The flat has been finished and furnished to a high standard. Bills included in the rent.

## **KEY FEATURES**

- Two Double Bedrooms
- Two Bathrooms
- Wooden Floors
- Private Patio Terrace
- Private Entrance
- Tax Band: E

Total area (approx.): 78.3 sq. m (842.8 sq. ft) Lightwell: 2.9 sq. m (31.2 sq. ft)