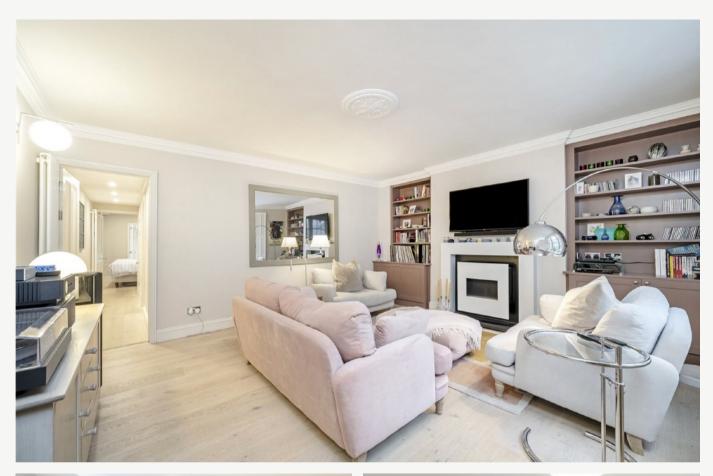

## CUMBERLAND STREET PIMLICO, SW1V

ASKING PRICE: £1,038 PER WEEK

SHORT LET. A recently refurbished, two-bedroom, garden flat in the heart of the Pimlico Grid. The flat has been finished and furnished to a high standard. Bills included in the rent.

## **KEY FEATURES**

- Two Double Bedrooms
- Two Bathrooms
- Wooden Floors
- Private Patio Terrace
- Private Entrance
- Tax Band: E

Total area (approx.): 78.3 sq. m (842.8 sq. ft) Lightwell: 2.9 sq. m (31.2 sq. ft)