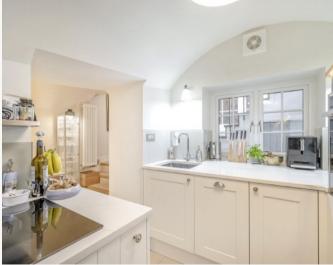

## CUMBERLAND STREET PIMLICO, SW1V

ASKING PRICE: £1,038 PER WEEK

SHORT LET. A recently refurbished, two-bedroom, garden flat in the heart of the Pimlico Grid. The flat has been finished and furnished to a high standard. Bills included in the rent.

## **KEY FEATURES**

- Two Double Bedrooms
- Two Bathrooms
- Wooden Floors
- Private Patio Terrace
- Private Entrance
- Tax Band: E

Total area (approx.): 78.3 sq. m (842.8 sq. ft) Lightwell: 2.9 sq. m (31.2 sq. ft)