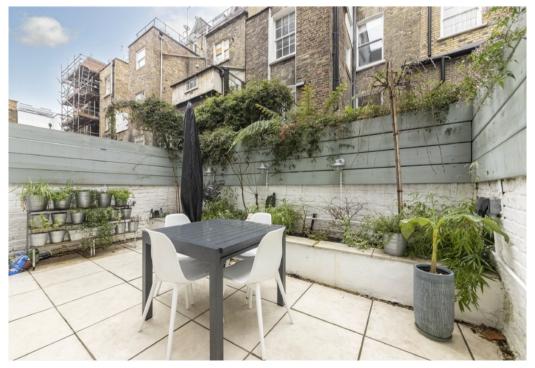

## CUMBERLAND STREET PIMLICO, SW1V

ASKING PRICE: £1,038 PER WEEK

SHORT LET. A recently refurbished, two-bedroom, garden flat in the heart of the Pimlico Grid. The flat has been finished and furnished to a high standard. Bills included in the rent.

## **KEY FEATURES**

- Two Double Bedrooms
- Two Bathrooms
- Wooden Floors
- Private Patio Terrace
- Private Entrance
- Tax Band: E

Total area (approx.): 78.3 sq. m (842.8 sq. ft) Lightwell: 2.9 sq. m (31.2 sq. ft)