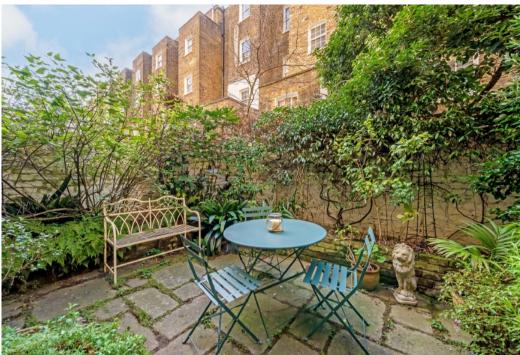

## ST. GEORGES DRIVE PIMLICO, SW1V

ASKING PRICE: £895,000

A beautiful two-bedroom garden apartment is presented to the market in Pimlico, SW1.

Measuring in excess of 900 sqft this lovely well-proportioned home has plenty of entertaining space as well as a superb principal bedroom and a lovely sunny private patio garden to the rear.

There is potential (subject to all necessary consents) to extend the second bedroom into the internal courtyard patio, not to mention that the second vault is currently under incorporation, which, subject to planning, could enable a future purchaser to extend the footplate further.