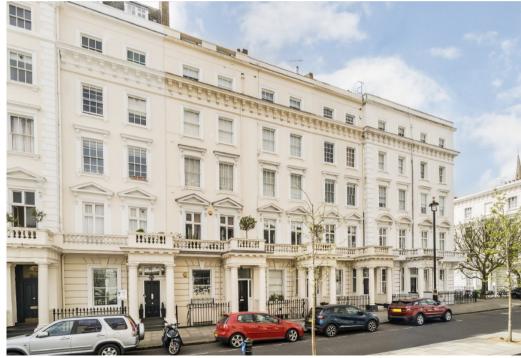

St Georges Drive is one of Pimlico's wider streets and located in the heart of Pimlico, only c. 0.5 miles from Victoria Station offering not only Over and Underground services but also the Gatwick Express making local, national and international travel within easy reach. Pimlico Underground is also under half a mile away and Battersea Park is also in easy reach being only 0.7 miles as is St. George's Square (0. 2 miles).

Local shopping and retail is also extremely convenient with plenty of shops ranging from groceries to restaurants and cafés as well as boutique fashion shops. Sloane Square, aka the gate way to the Kings Road, Chelsea SW3 is again only a short walk, being under 1 mile away.