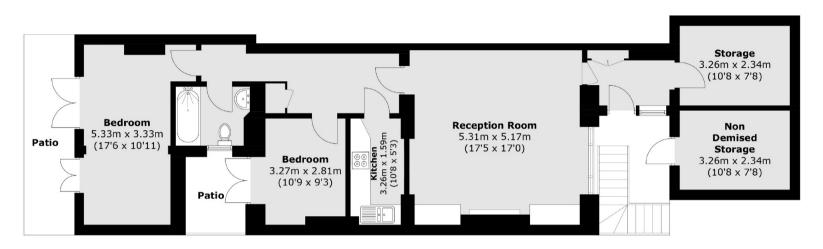

There is potential (subject to all necessary consents) to extend the second bedroom into the internal courtyard patio, not to mention that the second vault is currently under incorporation, which, subject to planning, could enable a future purchaser to extend the footplate further.

## **Lower Ground Floor**

Total area (approx.): 83.8 sq. m (902.0 sq. ft)

Energy Rating: C. We aim to make our particulars both accurate and reliable. However they are not guaranteed; nor do they form part of an offer or contract. If you require clarification on any points then please contact us, especially if you are travelling some distance to view. Please note that appliances and heating systems have not been tested and therefore no warranties can be given as to their good working order.