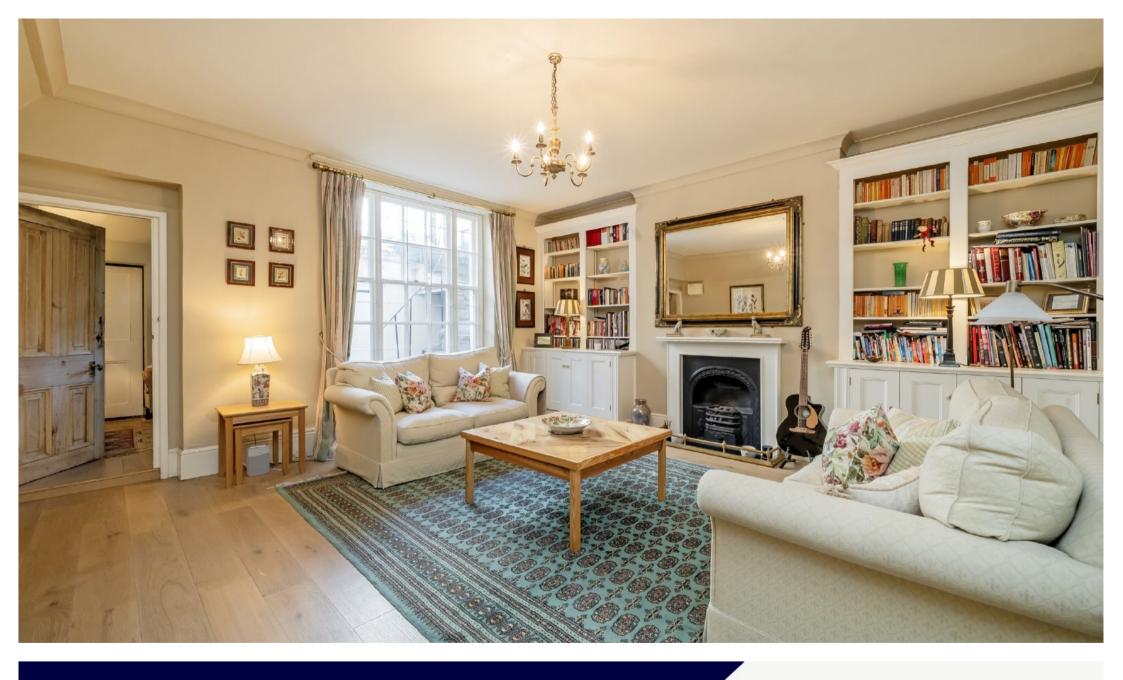

## ST. GEORGES DRIVE PIMLICO, SW1V

ASKING PRICE: £895,000

A beautiful two-bedroom garden apartment is presented to the market in Pimlico, SW1.

Measuring in excess of 900 sqft this lovely well-proportioned home has plenty of entertaining space as well as a superb principal bedroom and a lovely sunny private patio garden to the rear.