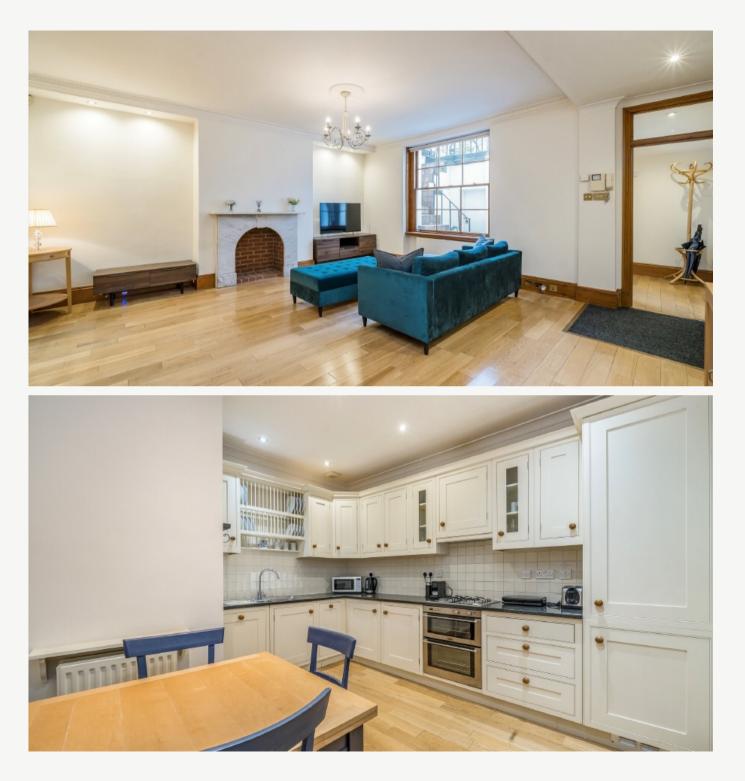

## WARWICK SQUARE PIMLICO, SW1V

ASKING PRICE: £925,000

A very well proportioned (in excess of 1050sqft) two bed apartment is offered to the market in Pimlico, SW1.

The property benefits from a share in the freehold, no onward chain, an eat-in kitchen, two bathrooms and a guest loo, as well as its excellent proximity to Victoria Mainline station with both national and underground services, including the Gatwick Express.

This property would suit all those looking for a family flat, a grown up pied-a-terre or a buy to let investment in prime central London.