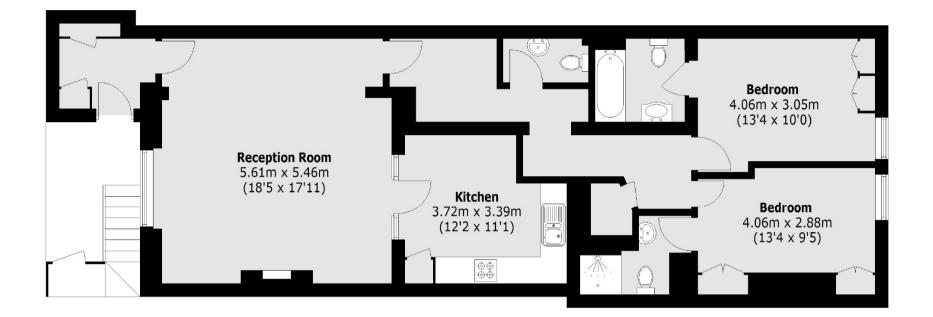

## **KEY FEATURES**

- Two Bedroom Apartment
- Two Bathrooms
- · Share of Freehold
- No Onward Chain
- Service Charge: £2500 pa
- Tax Band: F

Lower Ground Floor Total area (approx.): 98.1 sq. m (1,055.9 Sq. ft) (Excluding External Cupboard)