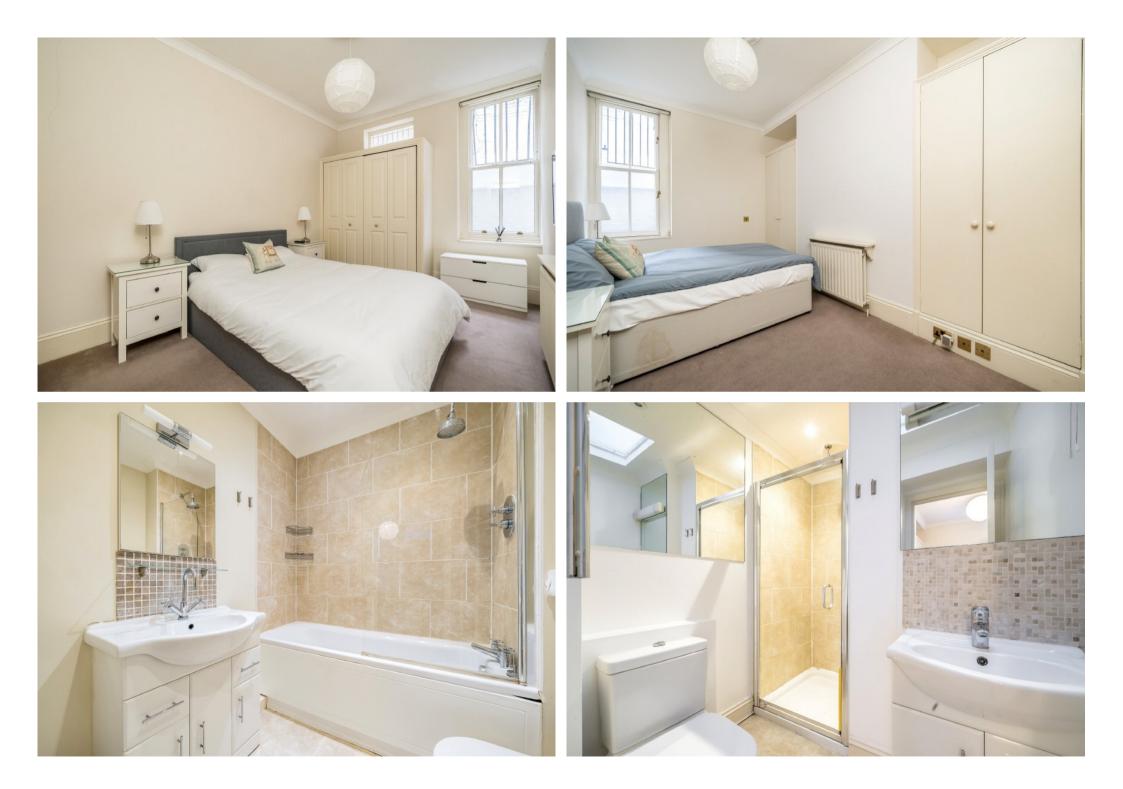

## WARWICK SQUARE PIMLICO, SW1V

ASKING PRICE: £925,000

A very well proportioned (in excess of 1050sqft) two bed apartment is offered to the market in Pimlico, SW1.

The property benefits from a share in the freehold, no onward chain, an eat-in kitchen, two bathrooms and a guest loo, as well as its excellent proximity to Victoria Mainline station with both national and underground services, including the Gatwick Express.

## **KEY FEATURES**

- Two Bedroom Apartment
- Two Bathrooms
- · Share of Freehold
- No Onward Chain
- Service Charge: £2500 pa
- Tax Band: F

Lower Ground Floor Total area (approx.): 98.1 sq. m (1,055.9 Sq. ft) (Excluding External Cupboard)