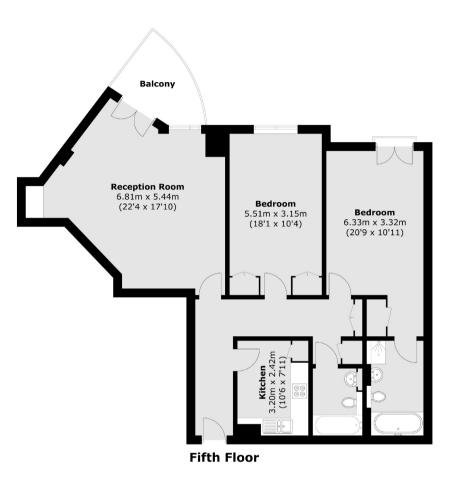

Benefiting from not only plenty of entertaining space, a 24 hour concierge and a designated parking space, the property is also being sold with a share in the freehold company, as well as a long lease. Accommodation comprises of a reception / dining room, a self contained fully fitted kitchen, a principal bedroom with an ensuite bathroom, a second double bedroom, additional bathroom and a balcony with all principal rooms overlooking the peaceful courtyard.

## **KEY FEATURES**

- Share Of Freehold
- 974 years remaining
- Parking Space
- Ground Rent: £150 pa
- Service Charge: c.£9,750 pa

Total area (approx.): 102.8 sq. m (1,106.5 sq. ft) Balcony: 5.9 sq. m (63.5 sq. ft)