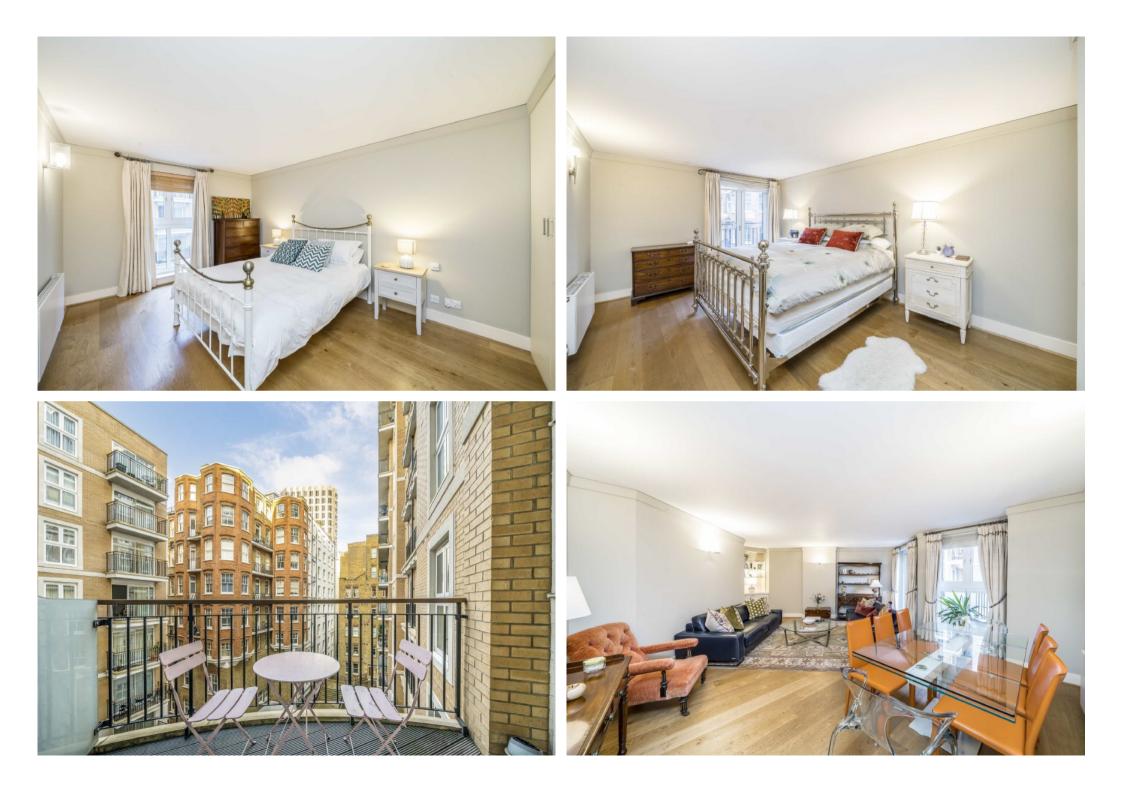

Benefiting from not only plenty of entertaining space, a 24 hour concierge and a designated parking space, the property is also being sold with a share in the freehold company, as well as a long lease. Accommodation comprises of a reception / dining room, a self contained fully fitted kitchen, a principal bedroom with an ensuite bathroom, a second double bedroom, additional bathroom and a balcony with all principal rooms overlooking the peaceful courtyard.