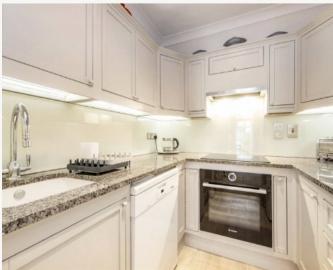

imity to St George's Square Gardens and River Thames. In terms of transport, Pimlico underground (Victoria line) is only 3 mins walk. Victoria mainline and underground (incl. The District and Circle, Victoria line and Gatwick Express) is only 0.7miles away and the 360, C10 and 24 bus routes are very close by on Lupus Street and Belgrave Road. Battersea Park with its sports centre, activity area, restaurant and wide open spaces is also less than 1 mile and one should not forget the cultural delights of the Tate Britain

This would suit all those looking for a convenient centrally located London home, a grown up pied-a-terre or long term investment.

## **KEY FEATURES**

· Share of Freehold

Service Charge: £2440 paReserve Fund: £320 pa

• Private Garden

Grade II Listed

· Tax Band: F















## St. Georges Square



Approximate Gross Internal Area = 962 sq ft / 89.4 sq m



Lower Ground Floor

Not to scale, for guidance only and must not be relied upon as a statement of fact.

All measurements and areas are approximate only and have been prepared in accordance with the current edition of the RICS Code of Measuring Practice.

Energy Rating: D. We aim to make our particulars both accurate and reliable. However they are not guaranteed; nor do they form part of an offer or contract. If you require clarification on any points then please contact us, especially if you are travelling some distance to view. Please note that appliances and heating systems have not been tested and therefore no warranties can be given as to their good working order.

**ASKING PRICE: £1,000,000*