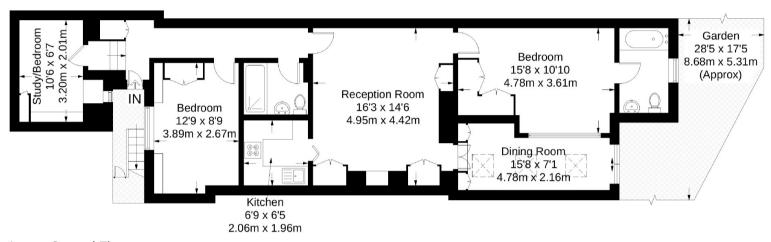

With two double bedrooms, two bathrooms, a home office/ third bedroom, a 225 sqft reception room and separate dining room leading out onto the superb and excellently maintained southwest-facing patio garden, this apartment is well balanced for both family life and entertaining.

## St. Georges Square

Approximate Gross Internal Area = 962 sq ft / 89.4 sq m

Lower Ground Floor

Not to scale, for guidance only and must not be relied upon as a statement of fact.

All measurements and areas are approximate only and have been prepared in accordance with the current edition of the RICS Code of Measuring Practice.