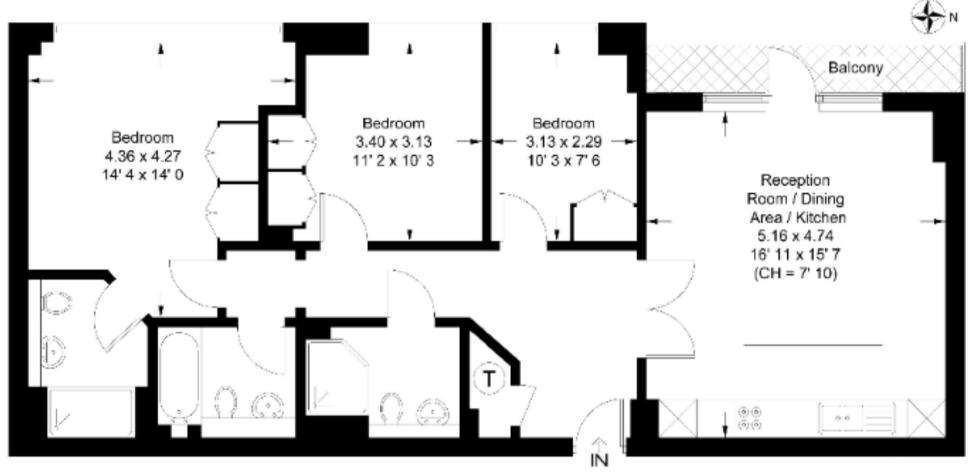

## Romney House

Approximate Gross Internal Area = 922 sq ft / 85.7 sq m Balcony = 36 sq ft / 3.4 sq m

## Fifth Floor

Energy Rating: C. We aim to make our particulars both accurate and reliable. However they are not guaranteed; nor do they form part of an offer or contract. If you require clarification on any points then please contact us, especially if you are travelling some distance to view. Please note that appliances and heating systems have not been tested and therefore no warranties can be given as to their good working order.