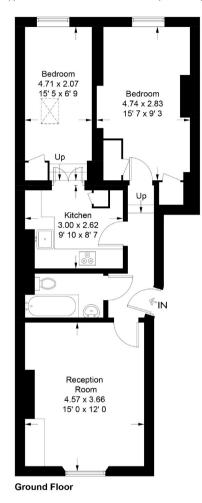

## **Winchester Street**

Approximate Gross Internal Area = 644 sq ft / 59.8 sq m

Not to scale, for guidance only and must not be relied upon as a statement of fact All measurements and areas are approximate only and have been prepared in accordance with the current edition of the RICS Code of Measuring Practice