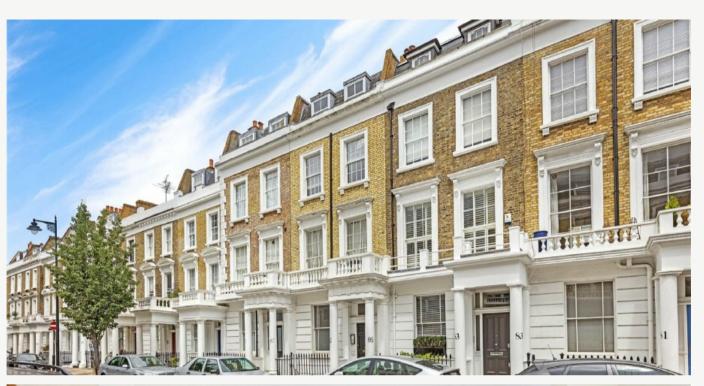

Winchester Street is located in the well-known and ever popular Pimlico grid. It is well located for both local shopping and transport links. Victoria mainline station (with underground, bus terminal and Gatwick express) is only 0.4 miles away, Sloane Square underground and the Kings Road is only a 15 minute walk away.