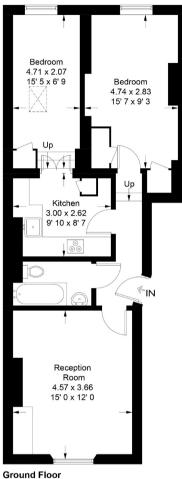

## **Winchester Street**

Approximate Gross Internal Area = 644 sq ft / 59.8 sq m

Not to scale, for guidance only and must not be relied upon as a statement of fact All measurements and areas are approximate only and have been prepared in accordance with the current edition of the RICS Code of Measuring Practice