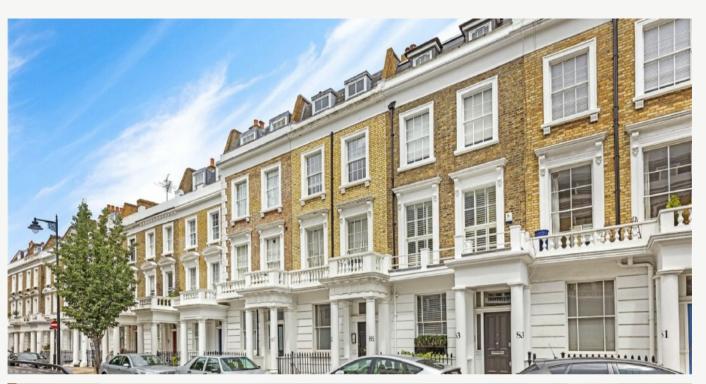

## WINCHESTER STREET PIMLICO, SW1V

ASKING PRICE: £695,000

A well-proportioned, (circa 650sqft) ground floor, two double bedroom apartment in Pimlico SW1.

Located on the raised ground floor of this stucco fronted, period terraced house the apartment benefits from not only high ceilings in the reception room but also its location.

Winchester Street is located in the well-known and ever popular Pimlico grid. It is well located for both local shopping and transport links. Victoria mainline station (with underground, bus terminal and Gatwick express) is only 0.4 miles away, Sloane Square underground and the Kings Road is only a 15 minute walk away.