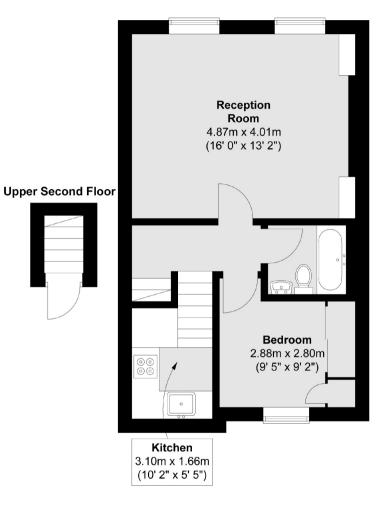

Pimlico, SW1.

The property is light and bright throughout, with a clever and unusual footplate. This would suit all those looking for a first-time buy, Central London pied-à-terre, or buy-to-let investment (as it has been for the current owner). The apartment benefits from no onward chain, a share of the freehold, as well as a recently completed external facade redecoration.

Sutherland Street is located only 0.5 miles from Pimlico Underground, as is Battersea Park. It is 0.7 miles from Sloane Square and 0.6 miles from Victoria Station. The fashionable boutique shopping and restaurants located on the Kings Road, Chelsea SW3 is 0.8 miles away.

## **KEY FEATURES**

- · Share of Freehold
- No Onward Chain
- Recent External Redecoration
- Service Charge: c. £3632 pa
- Pimlico
- Sole Agent





Energy Rating: C. We aim to make our particulars both accurate and reliable. However they are not guaranteed; nor do they form part of an offer or contract. If you require clarification on any points then please contact us, especially if you are travelling some distance to view. Please note that appliances and heating systems have not been tested and therefore no warranties can be given as to their good working order.

# ASKING PRICE: £515,000

### PIMLICO

#### 020 7828 4050

pimlicosales@jackson-stops.com jackson-stops.co.uk



#### Second Floor