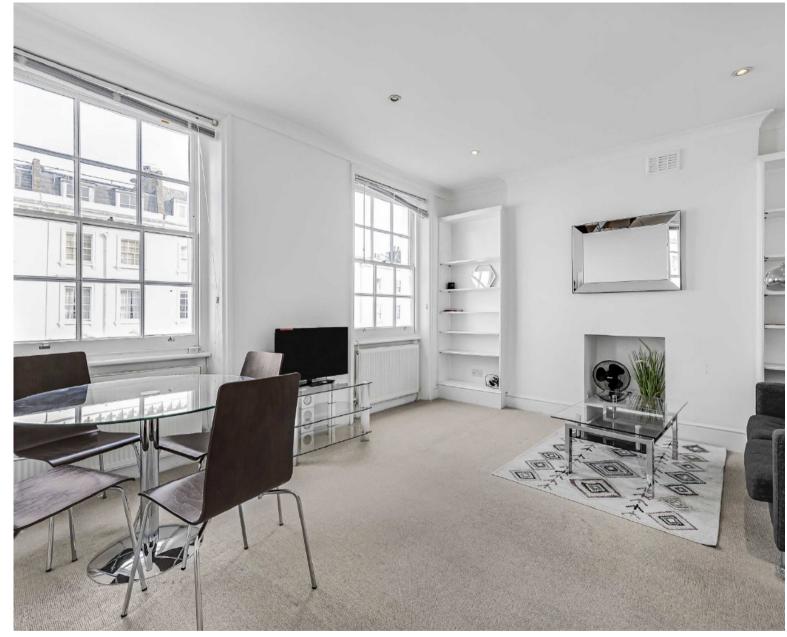

# SUTHERLAND STREET, PIMLICO, SW1V

ASKING PRICE: £515,000

A superb second-floor, one-bedroom apartment is offered to the market in Pimlico, SW1.

The property is light and bright throughout, with a clever and unusual footplate. This would suit all those looking for a first-time buy, Central London pied-à-terre, or buy-to-let investment (as it has been for the current owner). The apartment benefits from no onward chain, a share of the freehold, as well as a recently completed external facade redecoration.