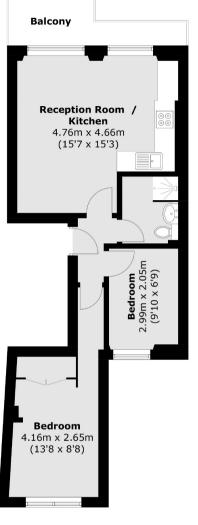

## **KEY FEATURES**

- Two Double Bedrooms
- Balcony
- Ground Rent: Peppercorn
- Service Charge: c. £3300
- Council Tax Band: E
- Leasehold: 140 yrs left

**First Floor** 

Total area (approx.): 44.9 sq. m (483.3 sq. ft) Balcony (approx.): 5.4 sq. m (58.1 sq. ft)