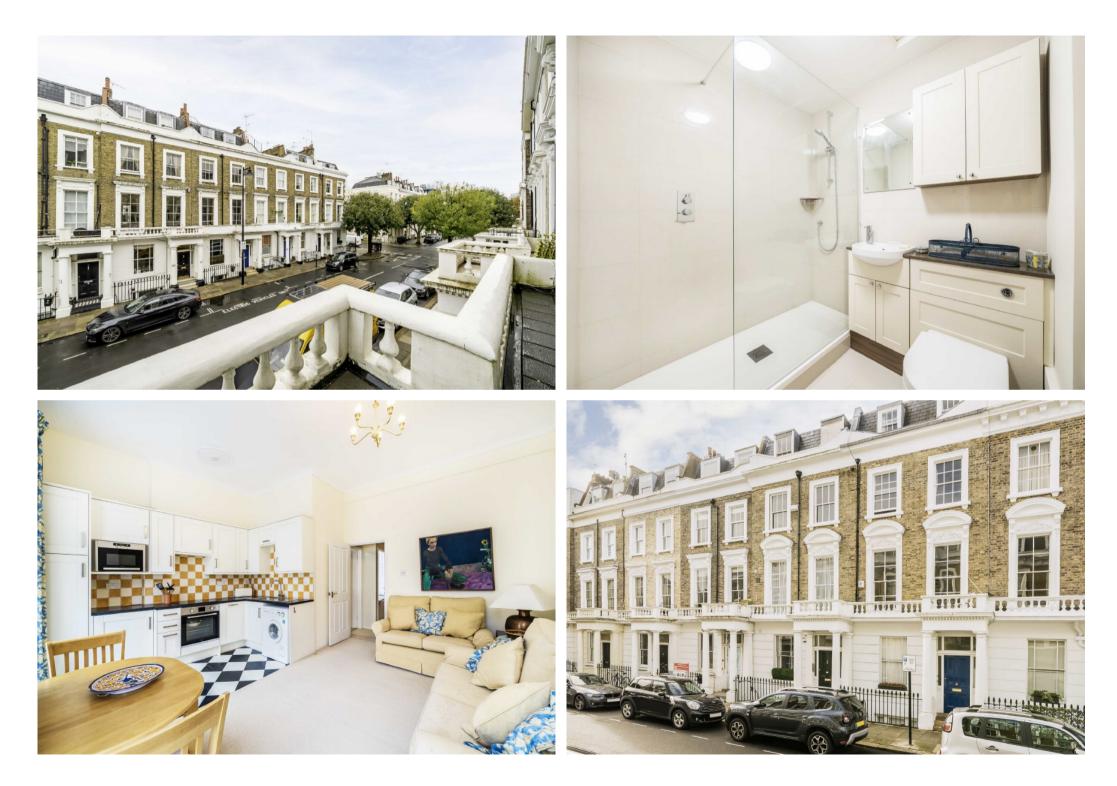

## WINCHESTER STREET PIMLICO, SW1V

ASKING PRICE: £650,000

A superb first floor two double bedroom apartment in Pimlico, SW1 is offered to the market.

The property has an open plan kitchen / reception room that leads on to a lovely private first floor portico balcony accessed via floor to ceiling sash windows. There is an abundance of natural light throughout the property and its central grid location means it is also relaxing and peaceful. The property is offered with no onward chain and would make a superb first time buy or pied-a-terre, as well a long term buy to let investment in central London.