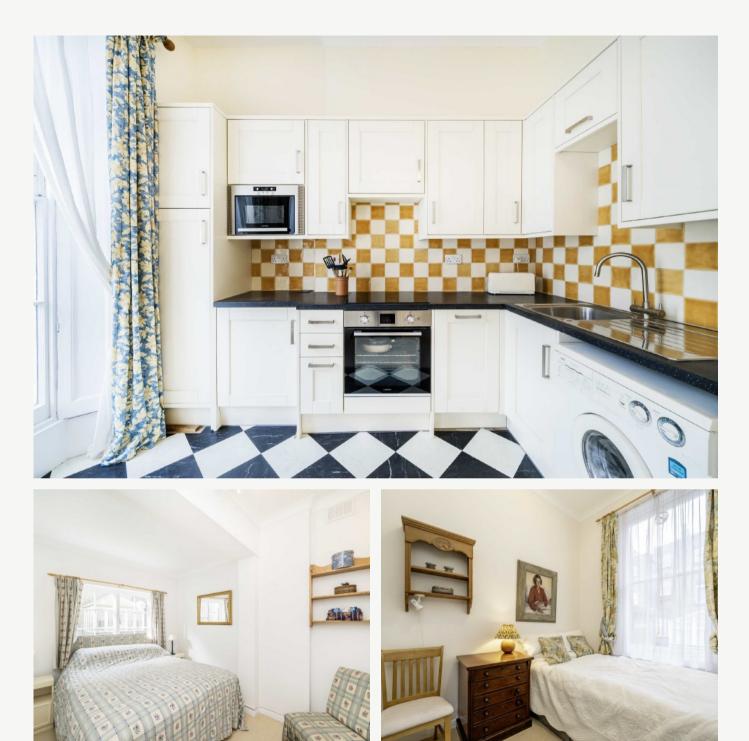

## WINCHESTER STREET PIMLICO, SW1V

ASKING PRICE: £650,000

A superb first floor two double bedroom apartment in Pimlico, SW1 is offered to the market.

The property has an open plan kitchen / reception room that leads on to a lovely private first floor portico balcony accessed via floor to ceiling sash windows. There is an abundance of natural light throughout the property and its central grid location means it is also relaxing and peaceful. The property is offered with no onward chain and would make a superb first time buy or pied-a-terre, as well a long term buy to let investment in central London.