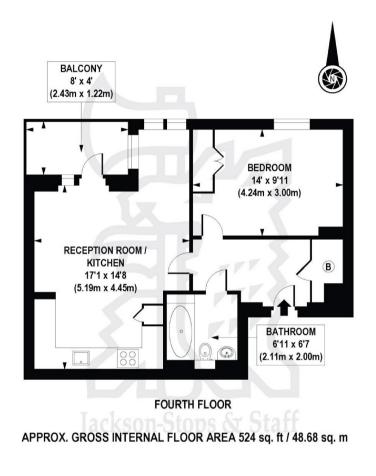

The apartment benefits from a large double bedroom and a spacious open plan reception room / kitchen leading on to a private balcony. The property is offered with no onward chain, having been a great buy to let investment for the current owner, it would also make a superb first time buy or pied-a-terre.

## **KEY FEATURES**

- Lift
- Private Balcony
- Ground Rent: £250 pa
- Service Charge: £2000 pa
- Leasehold: 112 yrs remaining

Energy Rating: B. We aim to make our particulars both accurate and reliable. However they are not guaranteed; nor do they form part of an offer or contract. If you require clarification on any points then please contact us, especially if you are travelling some distance to view. Please note that appliances and heating systems have not been tested and therefore no warranties can be given as to their good working order.