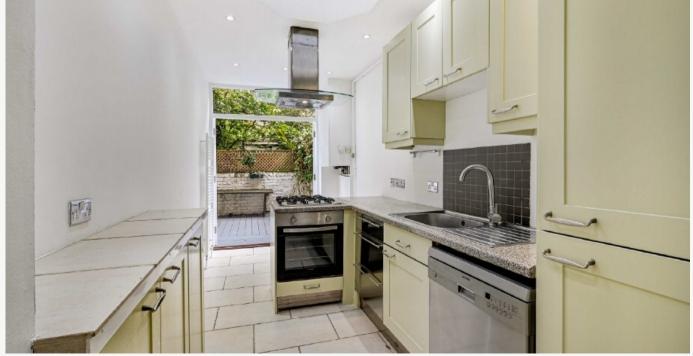

## ALDERNEY STREET PIMLICO, SW1V

ASKING PRICE: £695,000

A fantastic garden flat located in the heart of the Pimlico grid.

The property measures in excess of 800 sqft and benefits from two double bedrooms, two bathrooms and a well configured reception room which leads onto the kitchen and opens out onto a stunning patio garden.