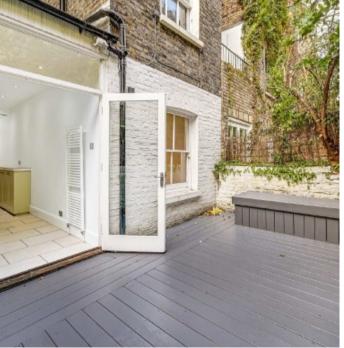

## ALDERNEY STREET PIMLICO, SW1V

ASKING PRICE: £695,000

A fantastic garden flat located in the heart of the Pimlico grid.

The property measures in excess of 800 sqft and benefits from two double bedrooms, two bathrooms and a well configured reception room which leads onto the kitchen and opens out onto a stunning patio garden.

## **KEY FEATURES**

- · Two Double Bedrooms
- Private Patio/Garden
- Leasehold
- Ground Rent: £100 pa
- Service Charge: c. £2000 pa
- Tax Band: E

**Lower Ground Floor** 

Total area (approx.): 75.4 sq. m (811.6 sq. ft)