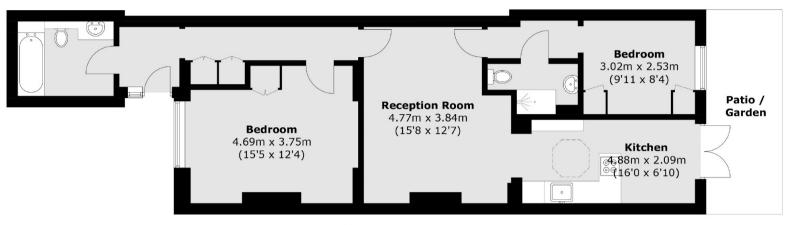

## **KEY FEATURES**

- · Two Double Bedrooms
- Private Patio/Garden
- Leasehold
- Ground Rent: £100 pa
- Service Charge: c. £2000 pa
- Tax Band: E

**Lower Ground Floor** 

Total area (approx.): 75.4 sq. m (811.6 sq. ft)