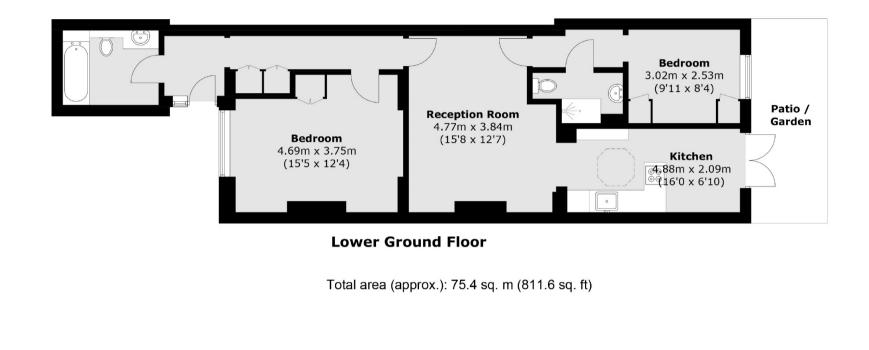

## ALDERNEY STREET PIMLICO, SW1V

ASKING PRICE: £740,000

A fantastic garden flat located in the heart of the Pimlico grid.

The property measures in excess of 800 sqft and benefits from two double bedrooms, two bathrooms and a well configured reception room which leads onto the kitchen and opens out onto a stunning patio garden.