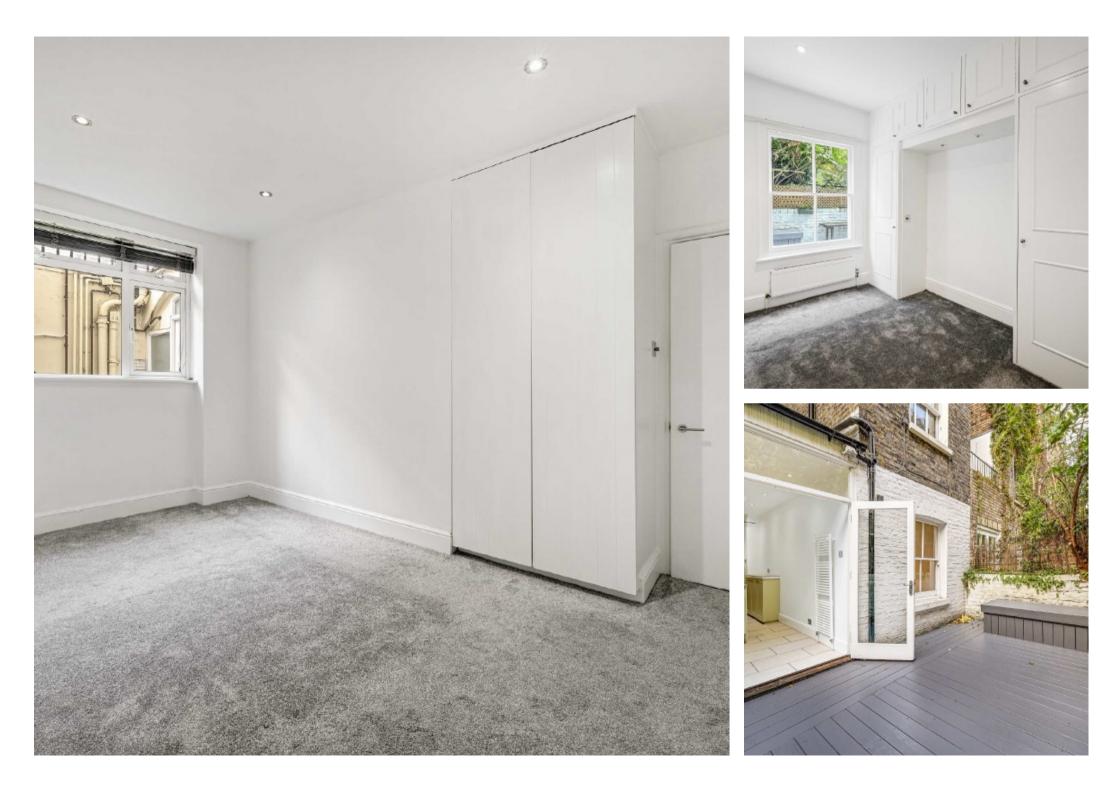

## ALDERNEY STREET PIMLICO, SW1V

ASKING PRICE: £740,000

A fantastic garden flat located in the heart of the Pimlico grid.

The property measures in excess of 800 sqft and benefits from two double bedrooms, two bathrooms and a well configured reception room which leads onto the kitchen and opens out onto a stunning patio garden.

## KEY FEATURES

- Two Double Bedrooms
- Private Patio/Garden
- Leasehold
- Ground Rent: £100 pa
- Service Charge: c. £2000 pa
- Tax Band: E

Energy Rating: C. We aim to make our particulars both accurate and reliable. However they are not guaranteed; nor do they form part of an offer or contract. If you require clarification on any points then please contact us, especially if you are travelling some distance to view. Please note that appliances and heating systems have not been tested and therefore no warranties can be given as to their good working order.