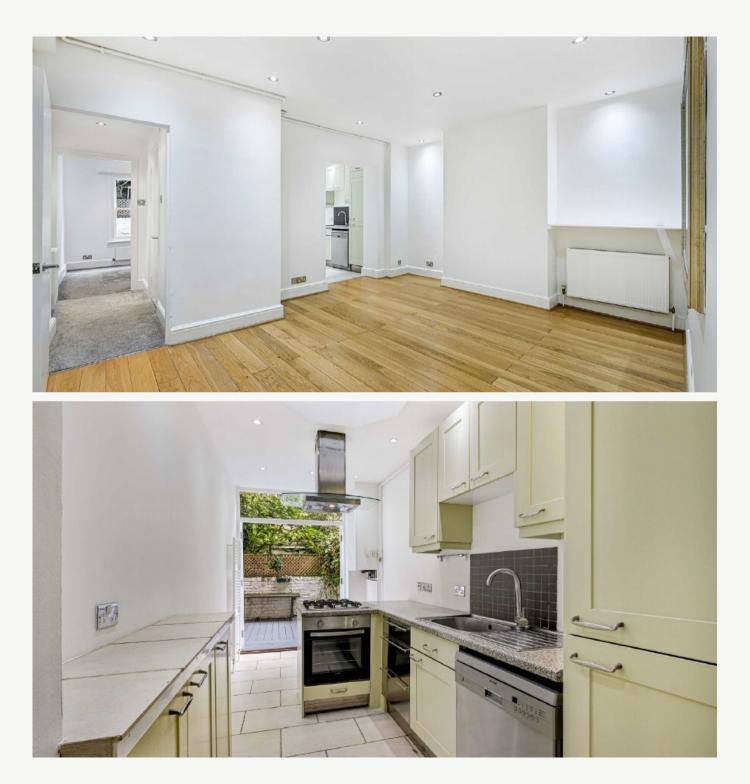

## ALDERNEY STREET PIMLICO, SW1V

ASKING PRICE: £740,000

A fantastic garden flat located in the heart of the Pimlico grid.

The property measures in excess of 800 sqft and benefits from two double bedrooms, two bathrooms and a well configured reception room which leads onto the kitchen and opens out onto a stunning patio garden.