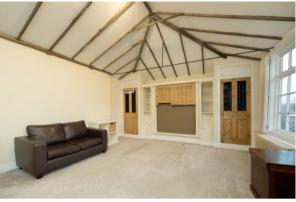

## CAMBRIDGE STREET, PIMLICO, SW1V

ASKING PRICE: £400 PER WEEK

A studio flat on the top floor of a period property in Pimlico.

Located on the edge of Warwick Square overlooking the Church.

Just 0.4 miles from Pimlico Underground Station, 0.6 miles from Victoria Station, 0.8 miles from Sloane Square Underground Station and 0.9 miles from Battersea Park.

## **KEY FEATURES**

- Studio
- Bathroom
- Kitchen
- · Part-furnished
- Top Floor
- · Tax Band: D

APPROX. GROSS INTERNAL FLOOR AREA 415 sq. ft / 38.52 sq. m

COMPLIANT WITH RICS COSE OF MEASURING PRACTICE. Floorplain is for illustrative purposes only and its notito stale. Every attempt has been made to ensure the security of the floorplain shown, however all measurements, flourine, filtings and dates shown are an approximate interpretation for illustrative purposes only, Liability for errors, omissions or minestatement through heighpers or officinities is hereby succlear.