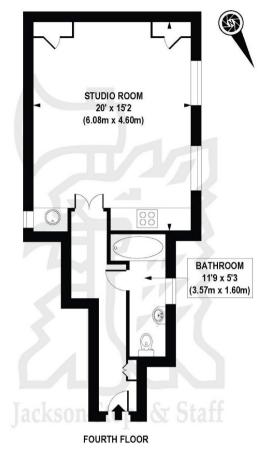

## **KEY FEATURES**

- Studio
- Bathroom
- Kitchen
- · Part-furnished
- Top Floor
- · Tax Band: D

APPROX. GROSS INTERNAL FLOOR AREA 415 sq. ft / 38.52 sq. m

COMPLIANT WITH RICS COSE OF MEASURING PRACTICE. Floorplain is for illustrative purposes only and its notito stale. Every attempt has been made to ensure the security of the floorplain shown, however all measurements, flourine, filtings and dates shown are an approximate interpretation for illustrative purposes only, Liability for errors, omissions or minestatement through heighpers or officinities is hereby succlear.