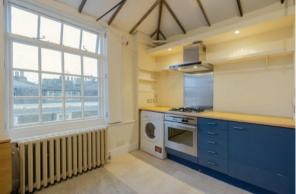

## CAMBRIDGE STREET, PIMLICO, SW1V

ASKING PRICE: £400 PER WEEK

A studio flat on the top floor of a period property in Pimlico.

Located on the edge of Warwick Square overlooking the Church.

Just 0.4 miles from Pimlico Underground Station, 0.6 miles from Victoria Station, 0.8 miles from Sloane Square Underground Station and 0.9 miles from Battersea Park.

## **KEY FEATURES**

- Studio
- Bathroom
- Kitchen
- · Part-furnished
- Top Floor
- · Tax Band: D

APPROX. GROSS INTERNAL FLOOR AREA 415 sq. ft / 38.52 sq. m

COMPLIANT WITH RICS COSE OF MEASURING PRACTICE. Floorplain is for illustrative purposes only and its notito stale. Every attempt has been made to ensure the security of the floorplain shown, however all measurements, flourine, filtings and dates shown are an approximate interpretation for illustrative purposes only, Liability for errors, omissions or minestatement through heighpers or officinities is hereby succlear.