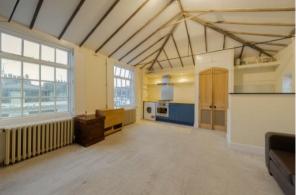

## CAMBRIDGE STREET, PIMLICO, SW1V

ASKING PRICE: £400 PER WEEK

A studio flat on the top floor of a period property in Pimlico.

Located on the edge of Warwick Square overlooking the Church.

Just 0.4 miles from Pimlico Underground Station, 0.6 miles from Victoria Station, 0.8 miles from Sloane Square Underground Station and 0.9 miles from Battersea Park.

## **KEY FEATURES**

- Studio
- Bathroom
- Kitchen
- · Part-furnished
- Top Floor
- · Tax Band: D

APPROX. GROSS INTERNAL FLOOR AREA 415 sq. ft / 38.52 sq. m

COMPLIANT WITH RICS COSE OF MEASURING PRACTICE. Floorplain is for illustrative purposes only and its notito stale. Every attempt has been made to ensure the security of the floorplain shown, however all measurements, flourine, filtings and dates shown are an approximate interpretation for illustrative purposes only, Liability for errors, omissions or minestatement through heighpers or officinities is hereby succlear.