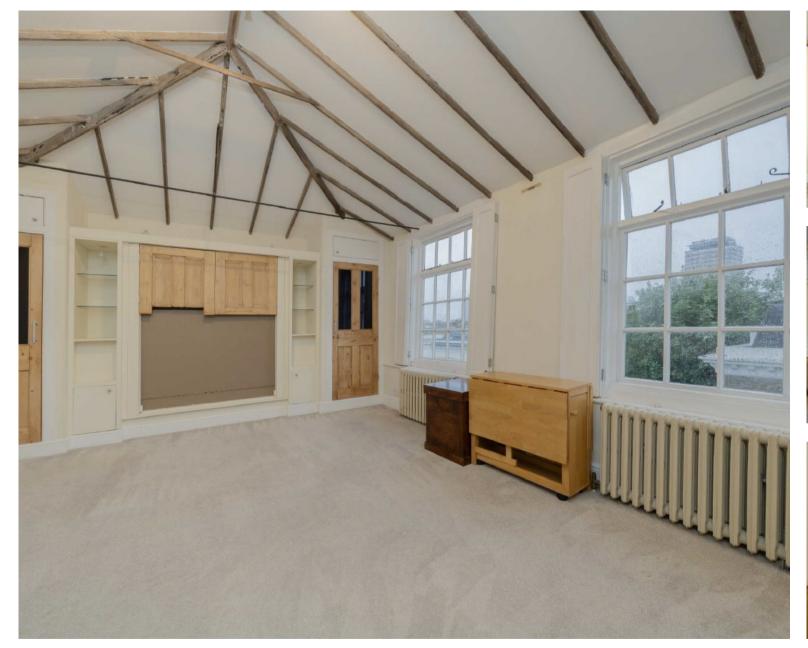

## CAMBRIDGE STREET, PIMLICO, SW1V

ASKING PRICE: £400 PER WEEK

A studio flat on the top floor of a period property in Pimlico.

Located on the edge of Warwick Square overlooking the Church.

Just 0.4 miles from Pimlico Underground Station, 0.6 miles from Victoria Station, 0.8 miles from Sloane Square Underground Station and 0.9 miles from Battersea Park.

## **KEY FEATURES**

- Studio
- Bathroom
- Kitchen
- · Part-furnished
- Top Floor
- · Tax Band: D

APPROX. GROSS INTERNAL FLOOR AREA 415 sq. ft / 38.52 sq. m

COMPLIANT WITH RICS COSE OF MEASURING PRACTICE. Floorplain is for illustrative purposes only and its notito stale. Every attempt has been made to ensure the security of the floorplain shown, however all measurements, flourine, filtings and dates shown are an approximate interpretation for illustrative purposes only, Liability for errors, omissions or minestatement through heighpers or officinities is hereby succlear.