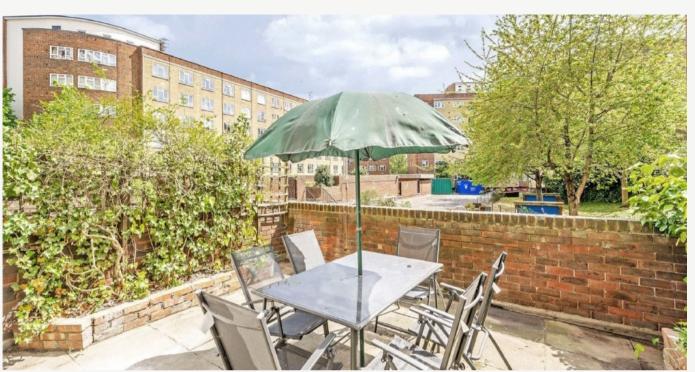

## ABBOTS MANOR PIMLICO, SW1V

ASKING PRICE: £670,000

A three bedroom ground and first floor duplex apartment is presented to the market in Pimlico, SW1.

Measuring in the region of 915 sqft, this raised ground and first floor apartment is not only well proportioned and naturally light throughout but also benefits from a private access front door, as well as its own patio garden to the rear and access to a communal garden.

• Three Bedroom Duplex

• Patio Garden

• Service Charge: £3772 pa

Ground Rent: £10 pa Leasehold: 145 years

remaining