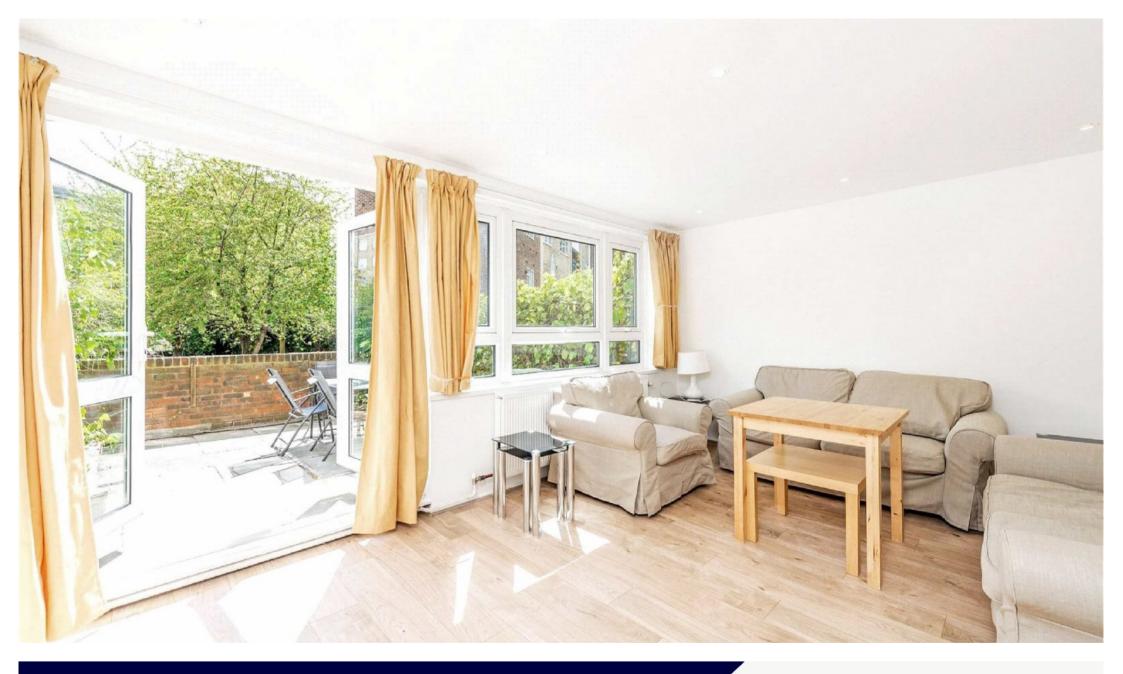

## ABBOTS MANOR PIMLICO, SW1V

ASKING PRICE: £670,000

A three bedroom ground and first floor duplex apartment is presented to the market in Pimlico, SW1.

Measuring in the region of 915 sqft, this raised ground and first floor apartment is not only well proportioned and naturally light throughout but also benefits from a private access front door, as well as its own patio garden to the rear and access to a communal garden.

This apartment would suit all buyers looking for a centrally located, well proportioned family home, a pied-a-terre, first time buy or buy to let investment. Furness house is a well maintained purpose built residential block in Pimlico SW1, only 0.6 miles from Sloane Square and 0.3 miles from Victoria mainline station, offering Underground / Overground services and the Gatwick Express. Hot water and heating is included in the service charge.