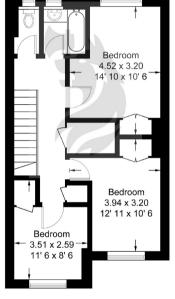

## **Furness House**

Approximate Gross Internal Area = 913 sq ft / 84.8 sq m

Ground Floor 408 sq ft / 37.9 sq m

First Floor 505 sq ft / 46.9 sq m

Not to scale, for guidance only and must not be relied upon as a statement of fact All measurements and areas are approximate only and have been prepared in accordance with the current edition of the RICS Code of Measuring Practice