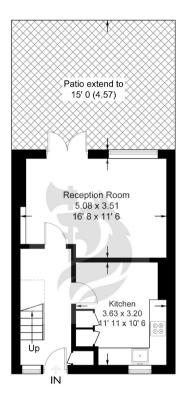

## **Furness House**

Approximate Gross Internal Area = 913 sq ft / 84.8 sq m

Ground Floor 408 sq ft / 37.9 sq m

First Floor 505 sq ft / 46.9 sq m

Not to scale, for guidance only and must not be relied upon as a statement of fact All measurements and areas are approximate only and have been prepared in accordance with the current edition of the RICS Code of Measuring Practice