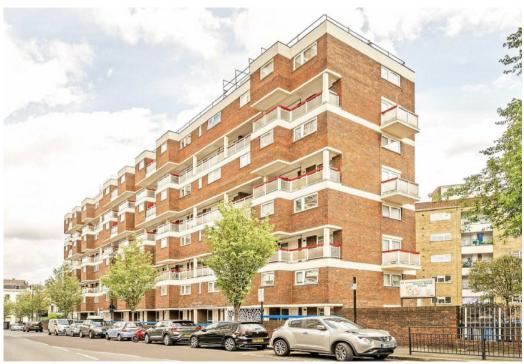

## ABBOTS MANOR PIMLICO, SW1V

ASKING PRICE: £670,000

A three bedroom ground and first floor duplex apartment is presented to the market in Pimlico, SW1.

Measuring in the region of 915 sqft, this raised ground and first floor apartment is not only well proportioned and naturally light throughout but also benefits from a private access front door, as well as its own patio garden to the rear and access to a communal garden.

This apartment would suit all buyers looking for a centrally located, well proportioned family home, a pied-a-terre, first time buy or buy to let investment. Furness house is a well maintained purpose built residential block in Pimlico SW1, only 0.6 miles from Sloane Square and 0.3 miles from Victoria mainline station, offering Underground / Overground services and the Gatwick Express. Hot water and heating is included in the service charge.