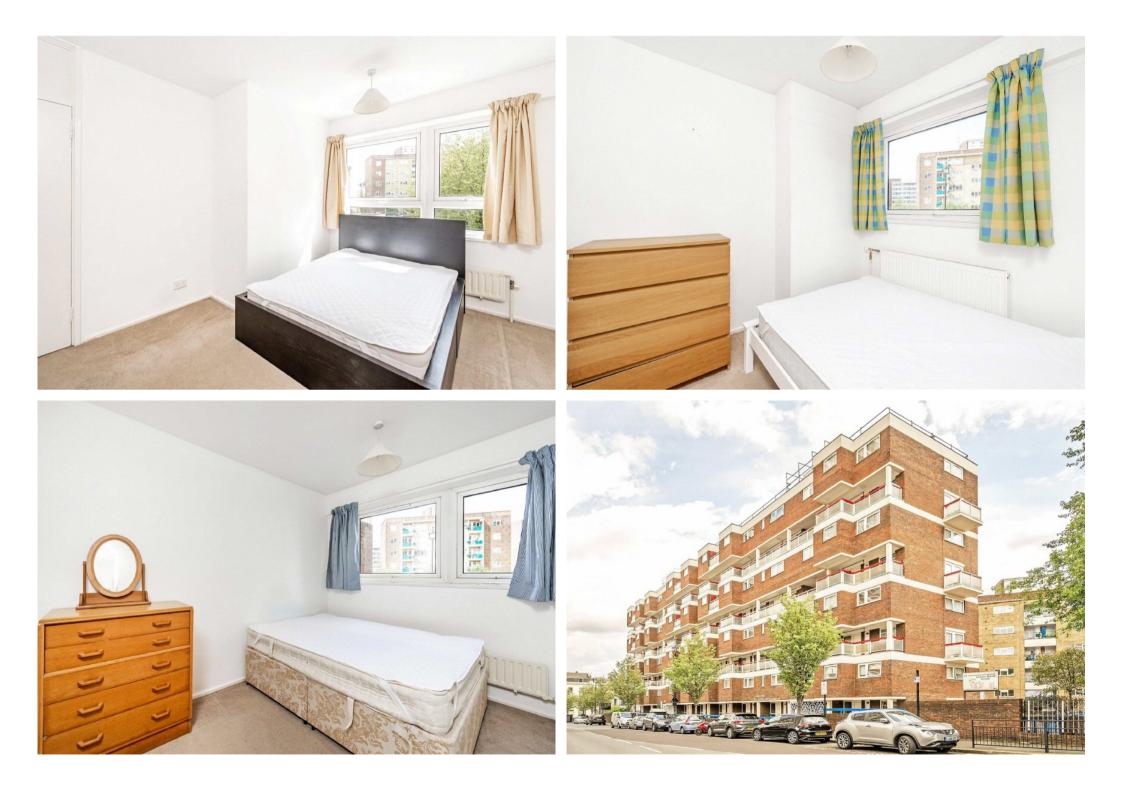

## ABBOTS MANOR PIMLICO, SW1V

ASKING PRICE: £695,000

A three bedroom ground and first floor duplex apartment is presented to the market in Pimlico, SW1.

Measuring in the region of 915 sqft, this raised ground and first floor apartment is not only well proportioned and naturally light throughout but also benefits from a private access front door, as well as its own patio garden to the rear and access to a communal garden.

### **KEY FEATURES**

- Three Bedroom Duplex
- Patio Garden
- Service Charge: £3772 pa
- Ground Rent: £10 pa
- Leasehold: 145 years remaining