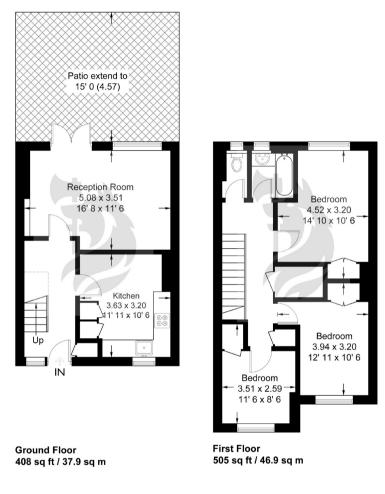

### Furness House

Approximate Gross Internal Area = 913 sq ft / 84.8 sq m

Not to scale, for guidance only and must not be relied upon as a statement of fact All measurements and areas are approximate only and have been prepared in accordance with the current edition of the RICS Code of Measuring Practice