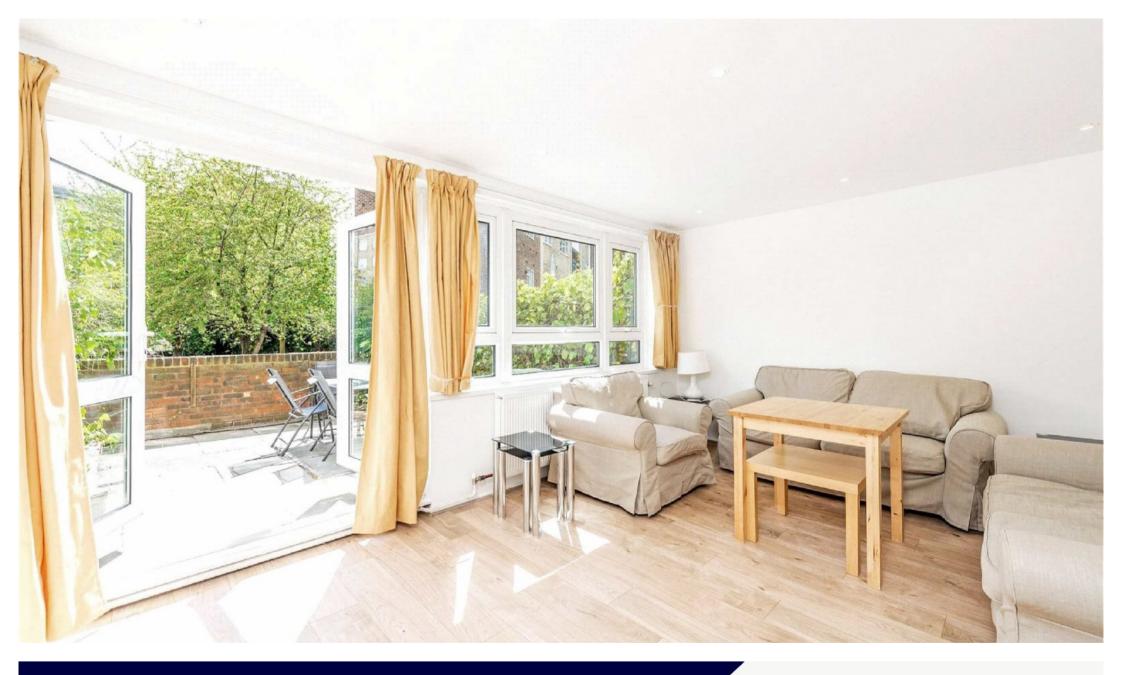

## ABBOTS MANOR PIMLICO, SW1V

ASKING PRICE: £695,000

A three bedroom ground and first floor duplex apartment is presented to the market in Pimlico, SW1.

Measuring in the region of 915 sqft, this raised ground and first floor apartment is not only well proportioned and naturally light throughout but also benefits from a private access front door, as well as its own patio garden to the rear and access to a communal garden.

This apartment would suit all buyers looking for a centrally located, well proportioned family home, a pied-a-terre, first time buy or buy to let investment.

Furness house is a well maintained purpose built residential block in Pimlico SW1, only 0.6 miles from Sloane Square and 0.3 miles from Victoria mainline station, offering Underground / Overground services and the Gatwick Express. Hot water and heating is included in the service charge.