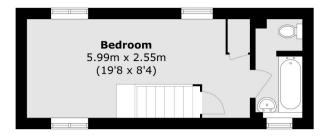

## Second Floor

## First Floor

Total area (approx.): 38.8 sq. m (417.7 sq. ft) Terrace: 7.9 sq. m (85.0 sq. ft)

Energy Rating: D. We aim to make our particulars both accurate and reliable. However they are not guaranteed; nor do they form part of an offer or contract. If you require clarification on any points then please contact us, especially if you are travelling some distance to view. Please note that appliances and heating systems have not been tested and therefore no warranties can be given as to their good working order.