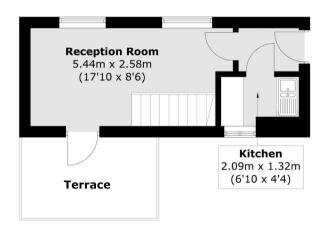

## First Floor

Total area (approx.): 38.8 sq. m (417.7 sq. ft) Terrace: 7.9 sq. m (85.0 sq. ft)

Energy Rating: D. We aim to make our particulars both accurate and reliable. However they are not guaranteed; nor do they form part of an offer or contract. If you require clarification on any points then please contact us, especially if you are travelling some distance to view. Please note that appliances and heating systems have not been tested and therefore no warranties can be given as to their good working order.