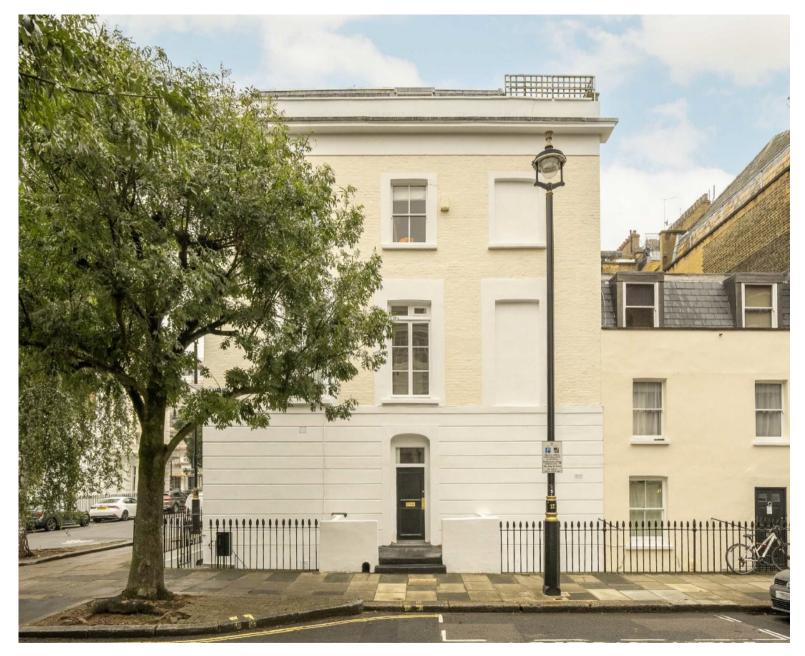

## GLOUCESTER STREET, PIMLICO, SW1V

ASKING PRICE: £450,000

A very rare opportunity to purchase this infill maisonette occupying the first and second floors in Pimlico, SW1.

The first floor reception room leads out to a quiet terrace, making it excellent for both relaxing or entertaining. The building has recently undergone a full external refurbishment including the addition of roof insulation, for improved energy efficiency.