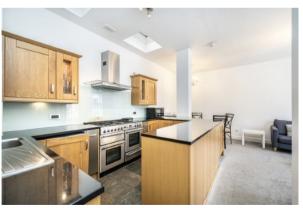

## HORSEFERRY ROAD, WESTMINSTER, SW1P

ASKING PRICE: £875,000

A first floor three double bedroom apartment is offered to the market in Westminster, SW1.

The property offers excellent entertaining space as well as an open plan style kitchen reception room. This would suit a combination of different buyers ranging from those looking for a spacious (862 sqft) pied-a-terre in the heart of London, a long term buy to let investment or indeed a family apartment.