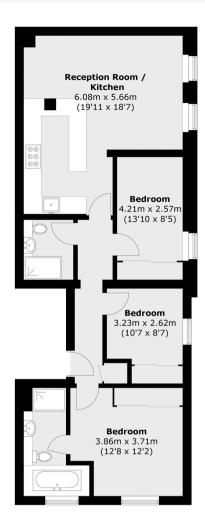

## **KEY FEATURES**

- First Floor
- · Three Bedrooms
- Two Bathrooms
- Service Charge: £2632 pa
- · Share of Freehold
- · Tax Band: G

Total area (approx.):80.1 sq. m (862.2 sq. ft)

Energy Rating: D. We aim to make our particulars both accurate and reliable. However they are not guaranteed; nor do they form part of an offer or contract. If you require clarification on any points then please contact us, especially if you are travelling some distance to view. Please note that appliances and heating systems have not been tested and therefore no warranties can be given as to their good working order.