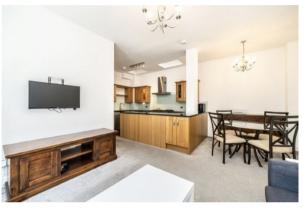

## HORSEFERRY ROAD, WESTMINSTER, SW1P

ASKING PRICE: £875,000

A first floor three double bedroom apartment is offered to the market in Westminster, SW1.

The property offers excellent entertaining space as well as an open plan style kitchen reception room. This would suit a combination of different buyers ranging from those looking for a spacious (862 sqft) pied-a-terre in the heart of London, a long term buy to let investment or indeed a family apartment.