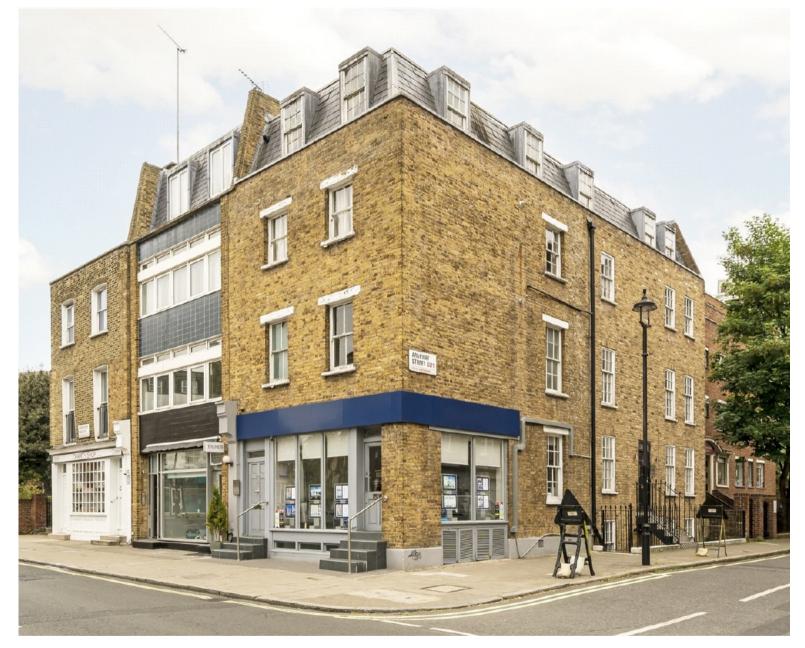

## HORSEFERRY ROAD, WESTMINSTER, SW1P

ASKING PRICE: £875,000

A first floor three double bedroom apartment is offered to the market in Westminster, SW1.

The property offers excellent entertaining space as well as an open plan style kitchen reception room. This would suit a combination of different buyers ranging from those looking for a spacious (862 sqft) pied-a-terre in the heart of London, a long term buy to let investment or indeed a family apartment.

Horseferry Road is excellently located only 0.5 miles from Parliament Square and other landmark sites, only 0.7 miles from Victoria mainline station with Gatwick express facility and only 1.4 miles from Waterloo station.